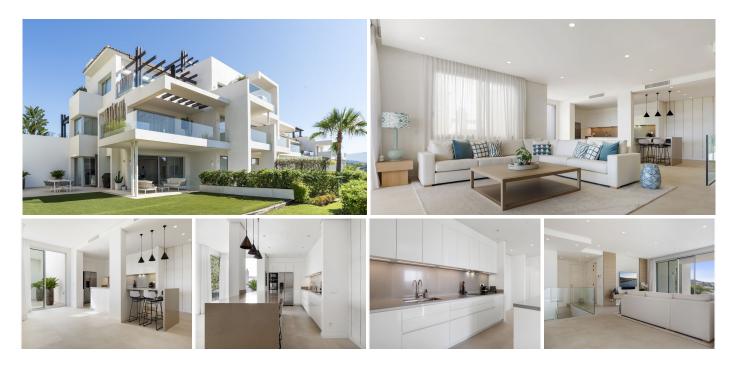

## Benahavís

REF# R5106862 995.000 €

| BEDS | BATHS | BUILT  | PLOT   | TERRACE |
|------|-------|--------|--------|---------|
| 3    | 3     | 168 m² | 103 m² | 36 m²   |

The spacious terraces and fantastic views make this apartment truly one-of-a-kind! The finishes, such as furniture and curtains, are of the highest quality. That's why this 3-bedroom apartment feels like a real summer home. The spacious interior combined with an extensive terrace and private garden are ideal for year-round living. In addition, it is a duplex apartment, with each bedroom having an en-suite bathroom.

The elegant architecture of this project is designed to appeal to the refined eye. The view of the Mediterranean Sea takes center stage, with large floor-to-ceiling windows and patio doors designed to flood the interior spaces with natural light and provide access to beautiful private terraces. The project boasts a very exclusive gym, wellness center, heated outdoor pool, and a large dose of charm!

The philosophy of the project is based on respect for nature, surrounded by beautiful green landscapes and spectacular views of the abundant Mediterranean Sea. The apartment is located in Benahavis, just at the foot of the Marbella Club golf club and close to Anantara Villa Padierna Palace.