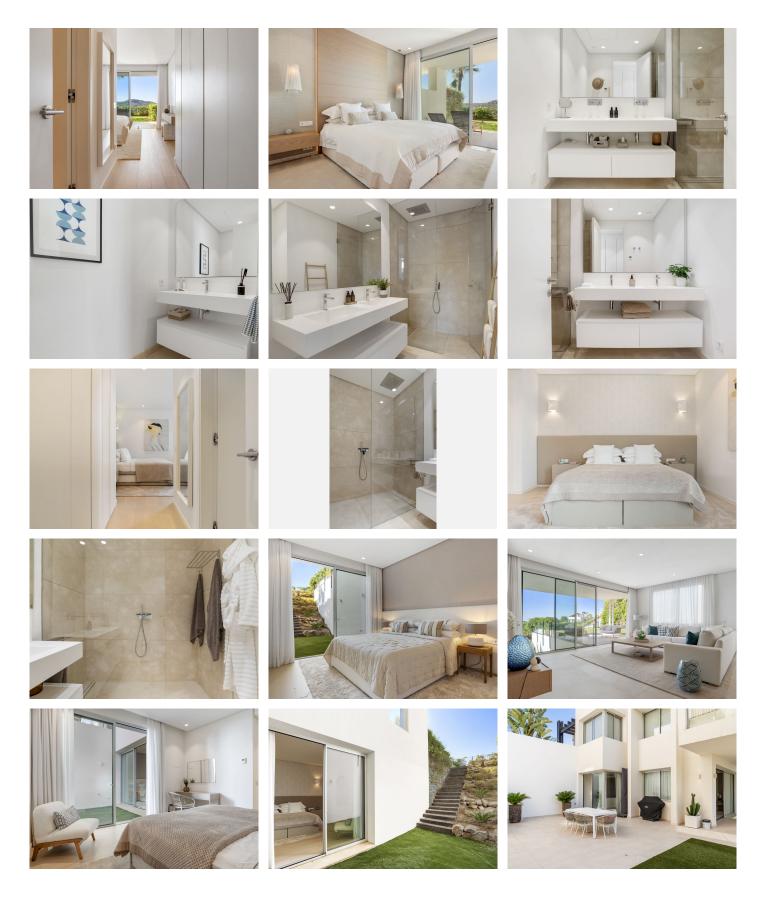

## Benahavís

REF# R5106862 995.000 €

| BEDS | BATHS | BUILT  | PLOT   | TERRACE |
|------|-------|--------|--------|---------|
| 3    | 3     | 168 m² | 103 m² | 36 m²   |

The spacious terraces and fantastic views make this apartment truly one-of-a-kind! The finishes, such as furniture and curtains, are of the highest quality. That's why this 3-bedroom apartment feels like a real summer home. The spacious interior combined with an extensive terrace and private garden are ideal for year-round living. In addition, it is a duplex apartment, with each bedroom having an en-suite bathroom.

The elegant architecture of this project is designed to appeal to the refined eye. The view of the Mediterranean Sea takes center stage, with large floor-to-ceiling windows and patio doors designed to flood the interior spaces with natural light and provide access to beautiful private terraces. The project boasts a very exclusive gym, wellness center, heated outdoor pool, and a large dose of charm!