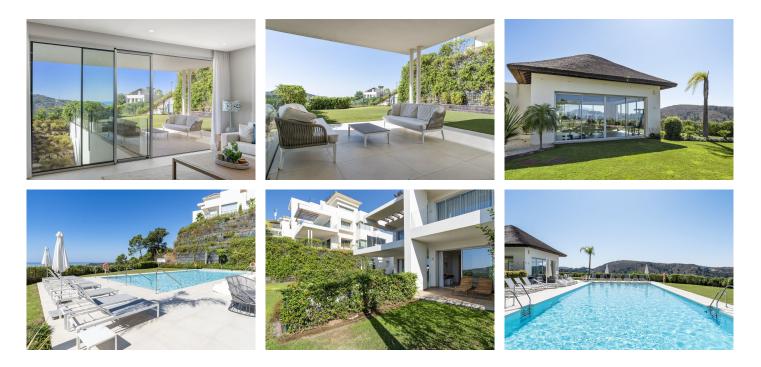

The elegant architecture of this project is designed to appeal to the refined eye. The view of the Mediterranean Sea takes center stage, with large floor-to-ceiling windows and patio doors designed to flood the interior spaces with natural light and provide access to beautiful private terraces. The project boasts a very exclusive gym, wellness center, heated outdoor pool, and a large dose of charm!

The philosophy of the project is based on respect for nature, surrounded by beautiful green landscapes and spectacular views of the abundant Mediterranean Sea. The apartment is located in Benahavis, just at the foot of the Marbella Club golf club and close to Anantara Villa Padierna Palace.