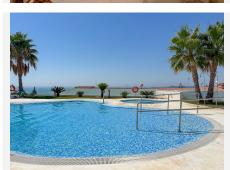

**ESTATES** 

The home includes 2 parking spaces at the same level as the apartment, as well as a storage room. The complex offers a nice large pool with a view (city, sea and mountains), children's pool, sauna, fitness, barbecue and common room with internet and printer. When you leave the main entrance of the complex, you will find the restaurant Case Pepe, where you can enjoy a good dinner and meet the others from the area. The bus goes from the main entrance to Torreblanca station and Los Boliches. A brisk walk to the beach takes approx. 15 min., on the way you pass Torreblanca train station.