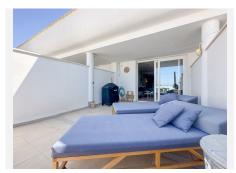

The terrace on the ground floor is 31.5 m², of which 11.4 m² is covered, here you can enjoy the sun from the morning until it sets. The large size of the terrace makes it possible to have lounge furniture, a large dining table, sunbathing, there is also the possibility of a cold bath undisturbed by neighbours. In the evening, there is the opportunity to see the sun set behind the Mijas mountains, as well as a view over the Mediterranean Sea, Fuengirola town and the mountain peaks. In addition, there is a nice large well-functioning kitchen and toilet.