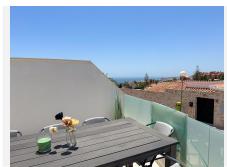

The terrace on the ground floor is 31.5 m², of which 11.4 m² is covered, here you can enjoy the sun from the morning until it sets. The large size of the terrace makes it possible to have lounge furniture, a large dining table, sunbathing, there is also the possibility of a cold bath undisturbed by neighbours. In the evening, there is the opportunity to see the sun set behind the Mijas mountains, as well as a view over the Mediterranean Sea, Fuengirola town and the mountain peaks. In addition, there is a nice large well-functioning kitchen and toilet.