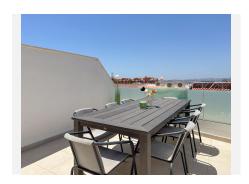

The property, is south-west facing and offers two fantastic terraces, with plenty of opportunities for relaxation and enjoying the sun. One on the 1st floor 11.5 m² with a panoramic view over the Mediterranean Sea and Fuengirola town, on the horizon you can see the mountain peaks from Morocco. On the same floor, you will find two bedrooms and a bathroom, from the master bedroom there is access to the terrace.

The terrace on the ground floor is 31.5 m², of which 11.4 m² is covered, here you can enjoy the sun from the morning until it sets. The large size of the terrace makes it possible to have lounge furniture, a large dining table, sunbathing, there is also the possibility of a cold bath undisturbed by neighbours. In the evening, there is the opportunity to see the sun set behind the Mijas mountains, as well as a view over the Mediterranean Sea, Fuengirola town and the mountain peaks. In addition, there is a nice large well-functioning kitchen and toilet.