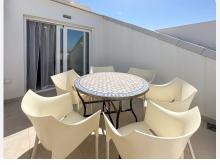

The property, is south-west facing and offers two fantastic terraces, with plenty of opportunities for relaxation and enjoying the sun. One on the 1st floor 11.5 m² with a panoramic view over the Mediterranean Sea and Fuengirola town, on the horizon you can see the mountain peaks from Morocco. On the same floor, you will find two bedrooms and a bathroom, from the master bedroom there is access to the terrace.

The terrace on the ground floor is 31.5 m², of which 11.4 m² is covered, here you can enjoy the sun from the morning until it sets. The large size of the terrace makes it possible to have lounge furniture, a large dining table, sunbathing, there is also the possibility of a cold bath undisturbed by neighbours. In the evening, there is the opportunity to see the sun set behind the Mijas mountains, as well as a view over the Mediterranean Sea, Fuengirola town and the mountain peaks. In addition, there is a nice large well-functioning kitchen and toilet.