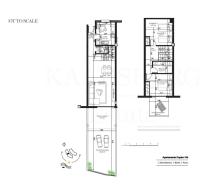

The property, is south-west facing and offers two fantastic terraces, with plenty of opportunities for relaxation and enjoying the sun. One on the 1st floor 11.5 m² with a panoramic view over the Mediterranean Sea and Fuengirola town, on the horizon you can see the mountain peaks from Morocco. On the same floor, you will find two bedrooms and a bathroom, from the master bedroom there is access to the terrace.

The terrace on the ground floor is 31.5 m², of which 11.4 m² is covered, here you can enjoy the sun from the morning until it sets. The large size of the terrace makes it possible to have lounge furniture, a large dining table, sunbathing, there is also the possibility of a cold bath undisturbed by neighbours. In the evening, there is the opportunity to see the sun set behind the Mijas mountains, as well as a view over the Mediterranean Sea, Fuengirola town and the mountain peaks. In addition, there is a nice large well-functioning kitchen and toilet.