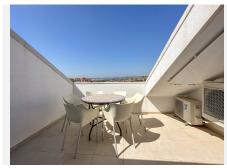

The property, is south-west facing and offers two fantastic terraces, with plenty of opportunities for relaxation and enjoying the sun. One on the 1st floor 11.5 m² with a panoramic view over the Mediterranean Sea and Fuengirola town, on the horizon you can see the mountain peaks from Morocco. On the same floor, you will find two bedrooms and a bathroom, from the master bedroom there is access to the terrace.

The terrace on the ground floor is 31.5 m², of which 11.4 m² is covered, here you can enjoy the sun from the morning until it sets. The large size of the terrace makes it possible to have lounge furniture, a large dining table, sunbathing, there is also the possibility of a cold bath undisturbed by neighbours. In the evening, there is the opportunity to see the sun set behind the Mijas mountains, as well as a view over the Mediterranean Sea, Fuengirola town and the mountain peaks. In addition, there is a nice large well-functioning kitchen and toilet.