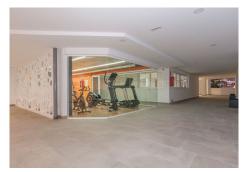

**ESTATES** 

The home includes 2 parking spaces at the same level as the apartment, as well as a storage room. The complex offers a nice large pool with a view (city, sea and mountains), children's pool, sauna, fitness, barbecue and common room with internet and printer. When you leave the main entrance of the complex, you will find the restaurant Case Pepe, where you can enjoy a good dinner and meet the others from the area. The bus goes from the main entrance to Torreblanca station and Los Boliches. A brisk walk to the beach takes approx. 15 min., on the way you pass Torreblanca train station.