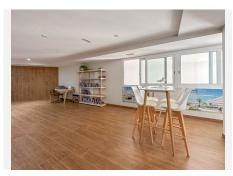

**ESTATES** 

The home includes 2 parking spaces at the same level as the apartment, as well as a storage room. The complex offers a nice large pool with a view (city, sea and mountains), children's pool, sauna, fitness, barbecue and common room with internet and printer. When you leave the main entrance of the complex, you will find the restaurant Case Pepe, where you can enjoy a good dinner and meet the others from the area. The bus goes from the main entrance to Torreblanca station and Los Boliches. A brisk walk to the beach takes approx. 15 min., on the way you pass Torreblanca train station.