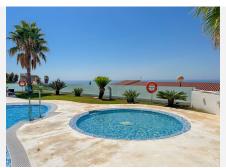

**ESTATES** 

The home includes 2 parking spaces at the same level as the apartment, as well as a storage room. The complex offers a nice large pool with a view (city, sea and mountains), children's pool, sauna, fitness, barbecue and common room with internet and printer. When you leave the main entrance of the complex, you will find the restaurant Case Pepe, where you can enjoy a good dinner and meet the others from the area. The bus goes from the main entrance to Torreblanca station and Los Boliches. A brisk walk to the beach takes approx. 15 min., on the way you pass Torreblanca train station.