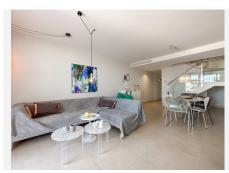

The terrace on the ground floor is 31.5 m², of which 11.4 m² is covered, here you can enjoy the sun from the morning until it sets. The large size of the terrace makes it possible to have lounge furniture, a large dining table, sunbathing, there is also the possibility of a cold bath undisturbed by neighbours. In the evening, there is the opportunity to see the sun set behind the Mijas mountains, as well as a view over the Mediterranean Sea, Fuengirola town and the mountain peaks. In addition, there is a nice large well-functioning kitchen and toilet.