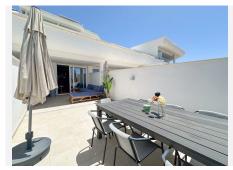

The property, is south-west facing and offers two fantastic terraces, with plenty of opportunities for relaxation and enjoying the sun. One on the 1st floor 11.5 m² with a panoramic view over the Mediterranean Sea and Fuengirola town, on the horizon you can see the mountain peaks from Morocco. On the same floor, you will find two bedrooms and a bathroom, from the master bedroom there is access to the terrace.

The terrace on the ground floor is 31.5 m², of which 11.4 m² is covered, here you can enjoy the sun from the morning until it sets. The large size of the terrace makes it possible to have lounge furniture, a large dining table, sunbathing, there is also the possibility of a cold bath undisturbed by neighbours. In the evening, there is the opportunity to see the sun set behind the Mijas mountains, as well as a view over the Mediterranean Sea, Fuengirola town and the mountain peaks. In addition, there is a nice large well-functioning kitchen and toilet.