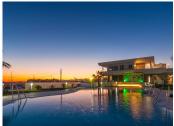

**ESTATES** 

The home includes 2 parking spaces at the same level as the apartment, as well as a storage room. The complex offers a nice large pool with a view (city, sea and mountains), children's pool, sauna, fitness, barbecue and common room with internet and printer. When you leave the main entrance of the complex, you will find the restaurant Case Pepe, where you can enjoy a good dinner and meet the others from the area. The bus goes from the main entrance to Torreblanca station and Los Boliches. A brisk walk to the beach takes approx. 15 min., on the way you pass Torreblanca train station.