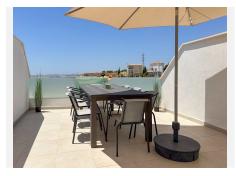

The terrace on the ground floor is 31.5 m², of which 11.4 m² is covered, here you can enjoy the sun from the morning until it sets. The large size of the terrace makes it possible to have lounge furniture, a large dining table, sunbathing, there is also the possibility of a cold bath undisturbed by neighbours. In the evening, there is the opportunity to see the sun set behind the Mijas mountains, as well as a view over the Mediterranean Sea, Fuengirola town and the mountain peaks. In addition, there is a nice large well-functioning kitchen and toilet.