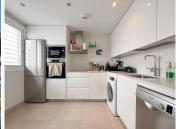

The terrace on the ground floor is 31.5 m², of which 11.4 m² is covered, here you can enjoy the sun from the morning until it sets. The large size of the terrace makes it possible to have lounge furniture, a large dining table, sunbathing, there is also the possibility of a cold bath undisturbed by neighbours. In the evening, there is the opportunity to see the sun set behind the Mijas mountains, as well as a view over the Mediterranean Sea, Fuengirola town and the mountain peaks. In addition, there is a nice large well-functioning kitchen and toilet.