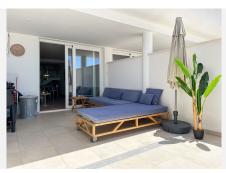

The property, is south-west facing and offers two fantastic terraces, with plenty of opportunities for relaxation and enjoying the sun. One on the 1st floor 11.5 m² with a panoramic view over the Mediterranean Sea and Fuengirola town, on the horizon you can see the mountain peaks from Morocco. On the same floor, you will find two bedrooms and a bathroom, from the master bedroom there is access to the terrace.

The terrace on the ground floor is 31.5 m², of which 11.4 m² is covered, here you can enjoy the sun from the morning until it sets. The large size of the terrace makes it possible to have lounge furniture, a large dining table, sunbathing, there is also the possibility of a cold bath undisturbed by neighbours. In the evening, there is the opportunity to see the sun set behind the Mijas mountains, as well as a view over the Mediterranean Sea, Fuengirola town and the mountain peaks. In addition, there is a nice large well-functioning kitchen and toilet.