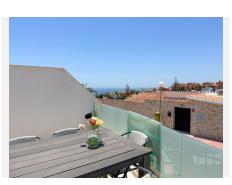

The property, is south-west facing and offers two fantastic terraces, with plenty of opportunities for relaxation and enjoying the sun. One on the 1st floor 11.5 m² with a panoramic view over the Mediterranean Sea and Fuengirola town, on the horizon you can see the mountain peaks from Morocco. On the same floor, you will find two bedrooms and a bathroom, from the master bedroom there is access to the terrace.

The terrace on the ground floor is 31.5 m², of which 11.4 m² is covered, here you can enjoy the sun from the morning until it sets. The large size of the terrace makes it possible to have lounge furniture, a large dining table, sunbathing, there is also the possibility of a cold bath undisturbed by neighbours. In the evening, there is the opportunity to see the sun set behind the Mijas mountains, as well as a view over the Mediterranean Sea, Fuengirola town and the mountain peaks. In addition, there is a nice large well-functioning kitchen and toilet.