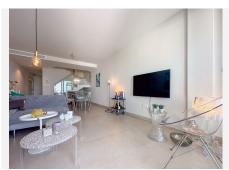

The terrace on the ground floor is 31.5 m², of which 11.4 m² is covered, here you can enjoy the sun from the morning until it sets. The large size of the terrace makes it possible to have lounge furniture, a large dining table, sunbathing, there is also the possibility of a cold bath undisturbed by neighbours. In the evening, there is the opportunity to see the sun set behind the Mijas mountains, as well as a view over the Mediterranean Sea, Fuengirola town and the mountain peaks. In addition, there is a nice large well-functioning kitchen and toilet.