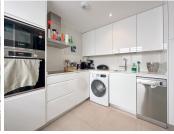

The terrace on the ground floor is 31.5 m², of which 11.4 m² is covered, here you can enjoy the sun from the morning until it sets. The large size of the terrace makes it possible to have lounge furniture, a large dining table, sunbathing, there is also the possibility of a cold bath undisturbed by neighbours. In the evening, there is the opportunity to see the sun set behind the Mijas mountains, as well as a view over the Mediterranean Sea, Fuengirola town and the mountain peaks. In addition, there is a nice large well-functioning kitchen and toilet.