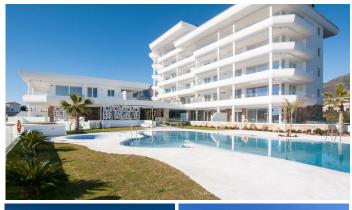

R5106823

Fuengirola

REF# R5106823 425.000 €

| BEDS | BATHS | BUILT | TERRACE |
|------|-------|-------|---------|
| 2    | 2     | 86 m² | 43 m²   |

Wonderful 2 bedroom duplex apartment from 2019 with sea and mountain views for sale, in the fantastic relaxing Monte Paraiso complex (Torreblanca).

**ESTATES** 

The home includes 2 parking spaces at the same level as the apartment, as well as a storage room. The complex offers a nice large pool with a view (city, sea and mountains), children's pool, sauna, fitness, barbecue and common room with internet and printer. When you leave the main entrance of the complex, you will find the restaurant Case Pepe, where you can enjoy a good dinner and meet the others from the area. The bus goes from the main entrance to Torreblanca station and Los Boliches. A brisk walk to the beach takes approx. 15 min., on the way you pass Torreblanca train station.