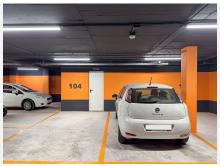

**ESTATES** 

The home includes 2 parking spaces at the same level as the apartment, as well as a storage room. The complex offers a nice large pool with a view (city, sea and mountains), children's pool, sauna, fitness, barbecue and common room with internet and printer. When you leave the main entrance of the complex, you will find the restaurant Case Pepe, where you can enjoy a good dinner and meet the others from the area. The bus goes from the main entrance to Torreblanca station and Los Boliches. A brisk walk to the beach takes approx. 15 min., on the way you pass Torreblanca train station.