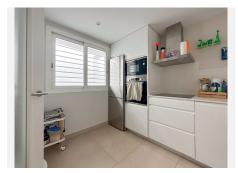

The terrace on the ground floor is 31.5 m², of which 11.4 m² is covered, here you can enjoy the sun from the morning until it sets. The large size of the terrace makes it possible to have lounge furniture, a large dining table, sunbathing, there is also the possibility of a cold bath undisturbed by neighbours. In the evening, there is the opportunity to see the sun set behind the Mijas mountains, as well as a view over the Mediterranean Sea, Fuengirola town and the mountain peaks. In addition, there is a nice large well-functioning kitchen and toilet.