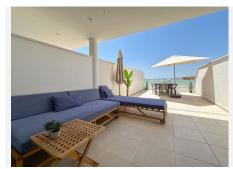

The terrace on the ground floor is 31.5 m², of which 11.4 m² is covered, here you can enjoy the sun from the morning until it sets. The large size of the terrace makes it possible to have lounge furniture, a large dining table, sunbathing, there is also the possibility of a cold bath undisturbed by neighbours. In the evening, there is the opportunity to see the sun set behind the Mijas mountains, as well as a view over the Mediterranean Sea, Fuengirola town and the mountain peaks. In addition, there is a nice large well-functioning kitchen and toilet.