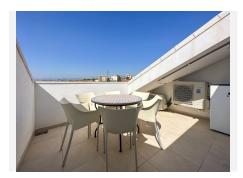

The property, is south-west facing and offers two fantastic terraces, with plenty of opportunities for relaxation and enjoying the sun. One on the 1st floor 11.5 m² with a panoramic view over the Mediterranean Sea and Fuengirola town, on the horizon you can see the mountain peaks from Morocco. On the same floor, you will find two bedrooms and a bathroom, from the master bedroom there is access to the terrace.

The terrace on the ground floor is 31.5 m², of which 11.4 m² is covered, here you can enjoy the sun from the morning until it sets. The large size of the terrace makes it possible to have lounge furniture, a large dining table, sunbathing, there is also the possibility of a cold bath undisturbed by neighbours. In the evening, there is the opportunity to see the sun set behind the Mijas mountains, as well as a view over the Mediterranean Sea, Fuengirola town and the mountain peaks. In addition, there is a nice large well-functioning kitchen and toilet.