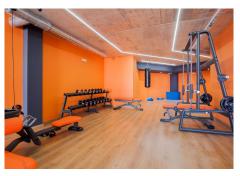

**ESTATES** 

The home includes 2 parking spaces at the same level as the apartment, as well as a storage room. The complex offers a nice large pool with a view (city, sea and mountains), children's pool, sauna, fitness, barbecue and common room with internet and printer. When you leave the main entrance of the complex, you will find the restaurant Case Pepe, where you can enjoy a good dinner and meet the others from the area. The bus goes from the main entrance to Torreblanca station and Los Boliches. A brisk walk to the beach takes approx. 15 min., on the way you pass Torreblanca train station.