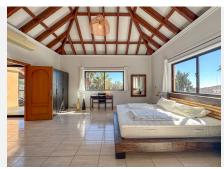

When the villa was built, the ground floor was designed to be rented out as a bed-and-breakfast, making it an ideal choice for those who dream of starting such a business. The first floor offers a large suite with stunning views of the Mediterranean, adorned with exposed beams and an impressive 5 metre high ceiling that stretches to the ceiling. From the kitchen and heart of the house, you can enjoy views of Mijas Pueblo