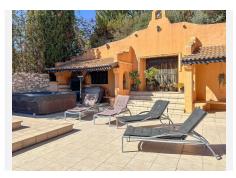

and the surrounding mountains and landscapes.

As you enter the living and dining area, you'll be greeted by the magnificent views that are peppered with unique details everywhere you look. The fireplace in the living room creates a cosy atmosphere on cooler evenings, and from the living room you have direct access to the inviting lounge area, where the pool, spa, barbecue and cosy corners invite you to many wonderful experiences.