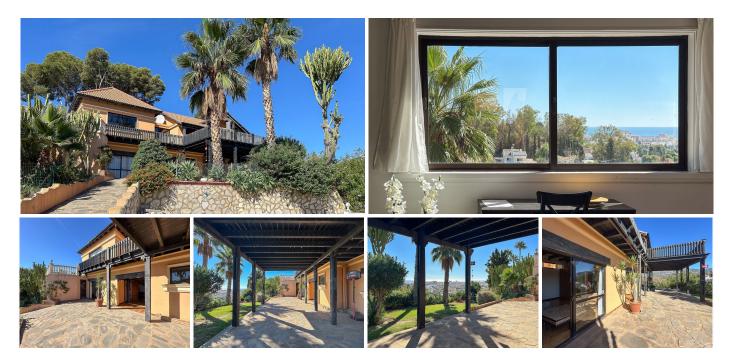

Discover this architect-designed villa, peacefully located in a scenic area with breathtaking panoramic views that stretch as far as the eye can see. When you arrive and park your car in the private area at the end of a quiet cul-de-sac, you are greeted by an inviting 400 m<sup>2</sup> villa that exudes tranquillity, quality and relaxation, enriched with a number of unique details.

Upon entering the spacious entrance hall, you'll immediately notice the impressive ceiling height and the uniquely designed, moulded staircase that elegantly leads you up to the first floor, where the generous sense of space continues. The ground floor offers five well-proportioned bedrooms and two spacious bathrooms, as well as a lovely terrace with picturesque views.

The first floor also has a wrap-around terrace, so you can find your own personal sanctuary whether you want shade or full sun. This property represents a perfect combination of luxury, uniqueness and character, encouraging you to customise and personalise your home. Here you can create your dream home!