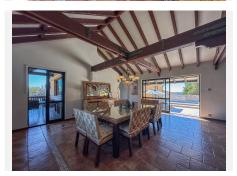

When the villa was built, the ground floor was designed to be rented out as a bed-and-breakfast, making it an ideal choice for those who dream of starting such a business. The first floor offers a large suite with stunning views of the Mediterranean, adorned with exposed beams and an impressive 5 metre high ceiling that stretches to the ceiling. From the kitchen and heart of the house, you can enjoy views of Mijas Pueblo

and the surrounding mountains and landscapes.

As you enter the living and dining area, you'll be greeted by the magnificent views that are peppered with unique details everywhere you look. The fireplace in the living room creates a cosy atmosphere on cooler evenings, and from the living room you have direct access to the inviting lounge area, where the pool, spa, barbecue and cosy corners invite you to many wonderful experiences.