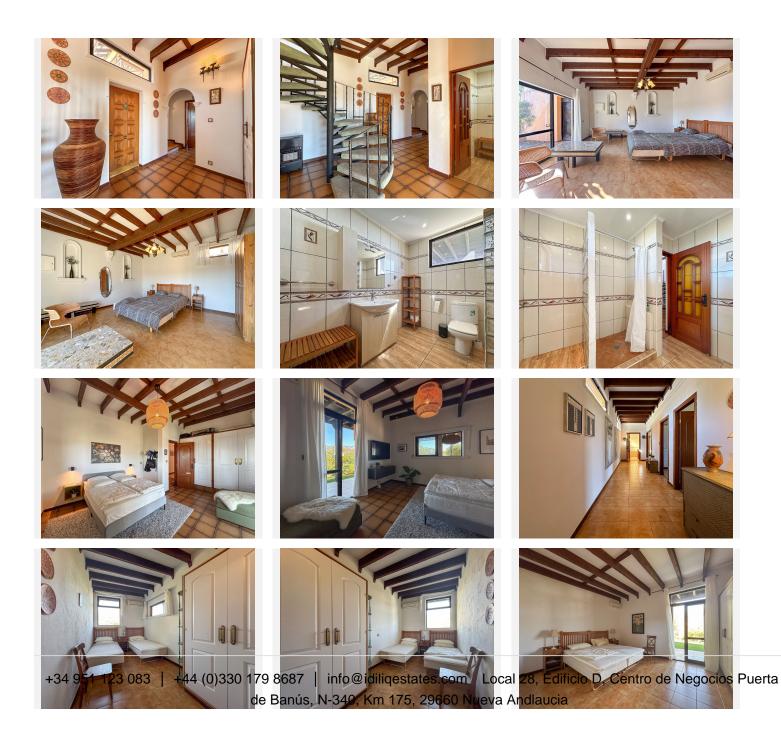

Upon entering the spacious entrance hall, you'll immediately notice the impressive ceiling height and the uniquely designed, moulded staircase that elegantly leads you up to the first floor, where the generous sense of space continues. The ground floor offers five well-proportioned bedrooms and two spacious bathrooms, as well as a lovely terrace with picturesque views.

When the villa was built, the ground floor was designed to be rented out as a bed-and-breakfast, making it an ideal choice for those who dream of starting such a business. The first floor offers a large suite with stunning views of the Mediterranean, adorned with exposed beams and an impressive 5 metre high ceiling that stretches to the ceiling. From the kitchen and heart of the house, you can enjoy views of Mijas Pueblo