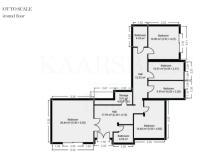

Upon entering the spacious entrance hall, you'll immediately notice the impressive ceiling height and the uniquely designed, moulded staircase that elegantly leads you up to the first floor, where the generous sense of space continues. The ground floor offers five well-proportioned bedrooms and two spacious bathrooms, as well as a lovely terrace with picturesque views.

When the villa was built, the ground floor was designed to be rented out as a bed-and-breakfast, making it an ideal choice for those who dream of starting such a business. The first floor offers a large suite with stunning views of the Mediterranean, adorned with exposed beams and an impressive 5 metre high ceiling that stretches to the ceiling. From the kitchen and heart of the house, you can enjoy views of Mijas Pueblo