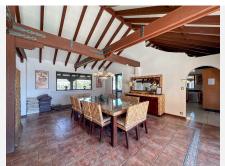

When the villa was built, the ground floor was designed to be rented out as a bed-and-breakfast, making it an ideal choice for those who dream of starting such a business. The first floor offers a large suite with stunning views of the Mediterranean, adorned with exposed beams and an impressive 5 metre high ceiling that stretches to the ceiling. From the kitchen and heart of the house, you can enjoy views of Mijas Pueblo