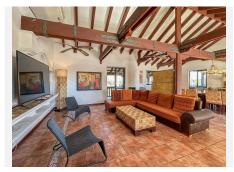

When the villa was built, the ground floor was designed to be rented out as a bed-and-breakfast, making it an ideal choice for those who dream of starting such a business. The first floor offers a large suite with stunning views of the Mediterranean, adorned with exposed beams and an impressive 5 metre high ceiling that stretches to the ceiling. From the kitchen and heart of the house, you can enjoy views of Mijas Pueblo

and the surrounding mountains and landscapes.

As you enter the living and dining area, you'll be greeted by the magnificent views that are peppered with unique details everywhere you look. The fireplace in the living room creates a cosy atmosphere on cooler evenings, and from the living room you have direct access to the inviting lounge area, where the pool, spa, barbecue and cosy corners invite you to many wonderful experiences.