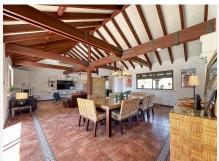

When the villa was built, the ground floor was designed to be rented out as a bed-and-breakfast, making it an ideal choice for those who dream of starting such a business. The first floor offers a large suite with stunning views of the Mediterranean, adorned with exposed beams and an impressive 5 metre high ceiling that stretches to the ceiling. From the kitchen and heart of the house, you can enjoy views of Mijas Pueblo

and the surrounding mountains and landscapes.

As you enter the living and dining area, you'll be greeted by the magnificent views that are peppered with unique details everywhere you look. The fireplace in the living room creates a cosy atmosphere on cooler evenings, and from the living room you have direct access to the inviting lounge area, where the pool, spa, barbecue and cosy corners invite you to many wonderful experiences.