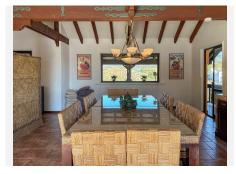

When the villa was built, the ground floor was designed to be rented out as a bed-and-breakfast, making it an ideal choice for those who dream of starting such a business. The first floor offers a large suite with stunning views of the Mediterranean, adorned with exposed beams and an impressive 5 metre high ceiling that stretches to the ceiling. From the kitchen and heart of the house, you can enjoy views of Mijas Pueblo

and the surrounding mountains and landscapes.

As you enter the living and dining area, you'll be greeted by the magnificent views that are peppered with unique details everywhere you look. The fireplace in the living room creates a cosy atmosphere on cooler evenings, and from the living room you have direct access to the inviting lounge area, where the pool, spa, barbecue and cosy corners invite you to many wonderful experiences.