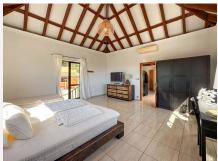

When the villa was built, the ground floor was designed to be rented out as a bed-and-breakfast, making it an ideal choice for those who dream of starting such a business. The first floor offers a large suite with stunning views of the Mediterranean, adorned with exposed beams and an impressive 5 metre high ceiling that stretches to the ceiling. From the kitchen and heart of the house, you can enjoy views of Mijas Pueblo