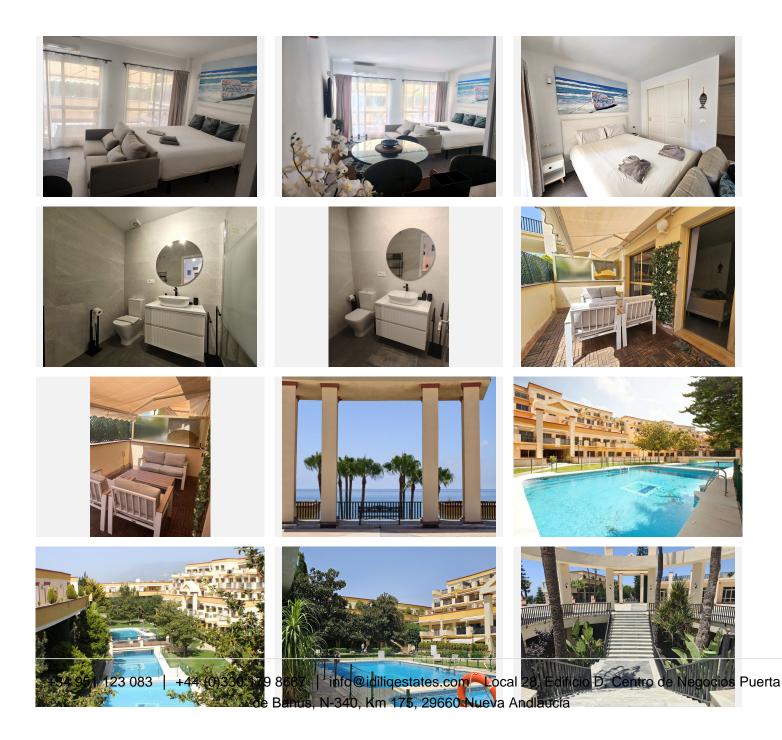

The development features communal parking, five swimming pools, an on-site restaurant, and a children's play area. The apartment also comes with a Tourist License, making it rental-ready.

Inside, the property offers 37m<sup>2</sup> of well-designed living space, including a bathroom with a walk-in shower, an open-plan living-dining-sleeping area with a built-in wardrobe, and a fully fitted kitchen. A generous 14m<sup>2</sup> private terrace lets you make the most of the Costa del Sol's sunny climate.

Set in an exclusive and quiet complex, the apartment is just a 20-minute drive from central Marbella and the glamour of Puerto Banús. It's close to some of the area's best beaches, and luxury resorts like Marriott's