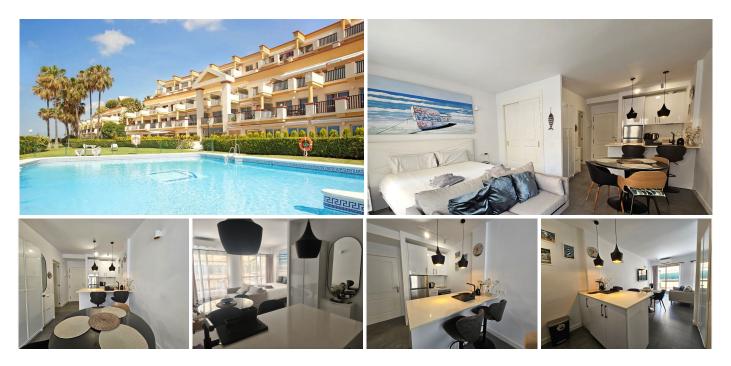

## R5106352

오 Elviria

REF# R5106352 299.000 €

| BEDS | BATHS | BUILT | TERRACE |
|------|-------|-------|---------|
|      | 1     | 37 m² | 14 m²   |

Stylish Studio Apartment for Sale by the Beach in Elviria

This bright and fully furnished studio apartment is set within a beachfront development in the sought-after Elviria area of Marbella. It's on the ground floor and offers direct access to the beach — ideal for holiday living or as a solid rental investment.

The development features communal parking, five swimming pools, an on-site restaurant, and a children's play area. The apartment also comes with a Tourist License, making it rental-ready.

Inside, the property offers 37m<sup>2</sup> of well-designed living space, including a bathroom with a walk-in shower, an open-plan living-dining-sleeping area with a built-in wardrobe, and a fully fitted kitchen. A generous 14m<sup>2</sup> private terrace lets you make the most of the Costa del Sol's sunny climate.

Set in an exclusive and quiet complex, the apartment is just a 20-minute drive from central Marbella and the glamour of Puerto Banús. It's close to some of the area's best beaches, and luxury resorts like Marriott's