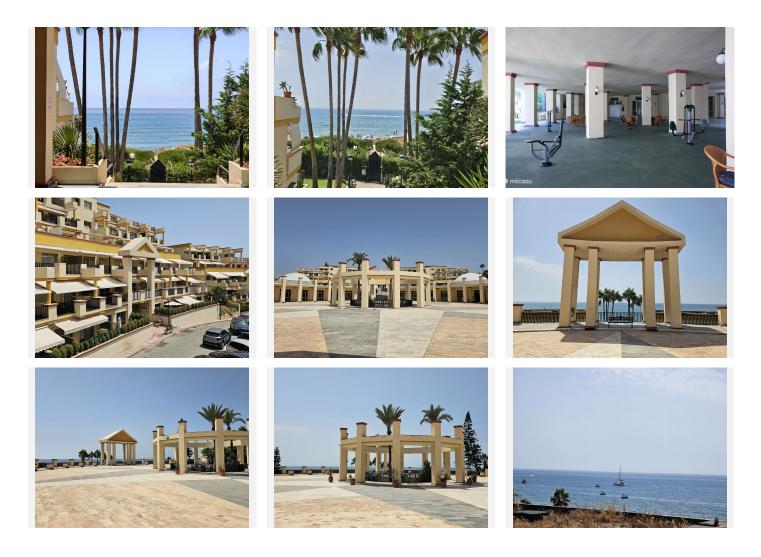

This bright and fully furnished studio apartment is set within a beachfront development in the sought-after Elviria area of Marbella. It's on the ground floor and offers direct access to the beach — ideal for holiday living or as a solid rental investment.

The development features communal parking, five swimming pools, an on-site restaurant, and a children's play area. The apartment also comes with a Tourist License, making it rental-ready.

Inside, the property offers 37m<sup>2</sup> of well-designed living space, including a bathroom with a walk-in shower, an open-plan living-dining-sleeping area with a built-in wardrobe, and a fully fitted kitchen. A generous 14m<sup>2</sup> private terrace lets you make the most of the Costa del Sol's sunny climate.