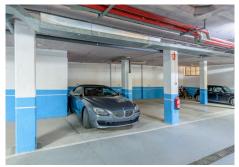

## IDILIQ ESTATES

A major highlight of this penthouse is its exceptional storage and parking options: the property includes two generously sized parking spaces (3 cars) and no less than three separate storage rooms—an exceptional feature in this region.