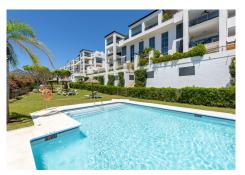

## R5105995

Los Flamingos

REF# R5105995 1.390.000 €

| BEDS | BATHS | BUILT  | TERRACE            |
|------|-------|--------|--------------------|
| 2    | 2     | 156 m² | 116 m <sup>2</sup> |

Located in the sought-after Los Flamingos resort near Cancelada, this stylish and spacious penthouse offers a harmonious blend of natural light, stunning views, and comfort. Originally designed with three bedrooms and three bathrooms, the apartment is currently configured as a generous two-bedroom, two-bathroom home. Thanks to its smart layout, it can easily be converted back to the original design—perfect for those in need of additional space for guests, a home office, or family.

From the terraces, you'll enjoy panoramic views of the Mediterranean coastline, the surrounding landscape, and the lush fairways of Los Flamingos Golf. Set in a peaceful residential area, the property is just a short drive from the beaches, the charming village center of Cancelada, multiple golf courses, and all essential amenities.