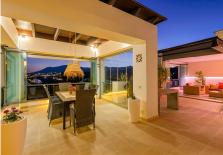

The living area exudes elegance and tranquility, with a separate dining room that is bathed in natural light and opens onto a spacious terrace. The distinct lounge area is equally impressive, featuring high ceilings, contemporary lighting, a cozy fireplace, and a welcoming, relaxed ambiance. Large sliding doors create a seamless connection between the indoor and outdoor spaces, framing breathtaking views of the Mediterranean Sea and the Los Flamingos golf course.

From the terraces, you'll enjoy panoramic views of the Mediterranean coastline, the surrounding landscape, and the lush fairways of Los Flamingos Golf. Set in a peaceful residential area, the property is just a short drive from the beaches, the charming village center of Cancelada, multiple golf courses, and all essential amenities.