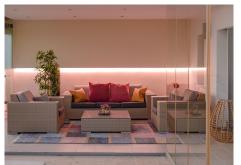

The living area exudes elegance and tranquility, with a separate dining room that is bathed in natural light and opens onto a spacious terrace. The distinct lounge area is equally impressive, featuring high ceilings, contemporary lighting, a cozy fireplace, and a welcoming, relaxed ambiance. Large sliding doors create a seamless connection between the indoor and outdoor spaces, framing breathtaking views of the Mediterranean Sea and the Los Flamingos golf course.