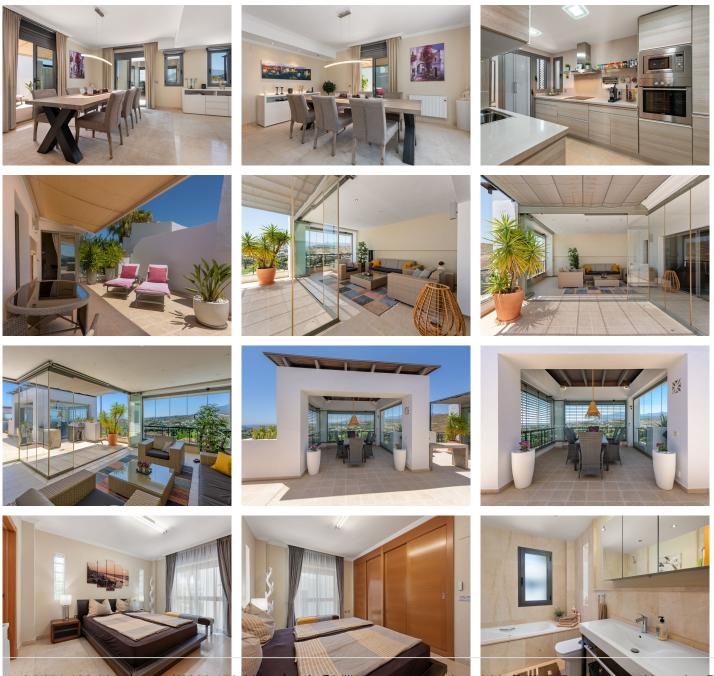

The living area exudes elegance and tranquility, with a separate dining room that is bathed in natural light and opens onto a spacious terrace. The distinct lounge area is equally impressive, featuring high ceilings, contemporary lighting, a cozy fireplace, and a welcoming, relaxed ambiance. Large sliding doors create a seamless connection between the indoor and outdoor spaces, framing breathtaking views of the Mediterranean Sea and the Los Flamingos golf course.

The fully equipped kitchen is sleek and highly functional, fitted with top-quality appliances and ample counter and storage space—ideal for everyday use or entertaining guests.

+34 951 123 083 | +44 (0)330 179 8687 | info@idiliqestates.com Local 28, Edificio D, Centro de Negocios Puerta de Banús, N-340, Km 175, 29660 Nueva Andlaucia

From the terraces, you'll enjoy panoramic views of the Mediterranean coastline, the surrounding landscape, and the lush fairways of Los Flamingos Golf. Set in a peaceful residential area, the property is just a short drive from the beaches, the charming village center of Cancelada, multiple golf courses, and all essential amenities.