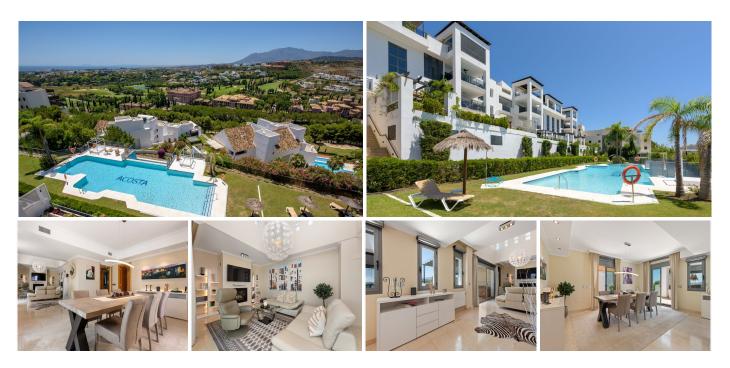

## R5105995

Los Flamingos

REF# R5105995 1.390.000 €

| BEDS | BATHS | BUILT  | TERRACE            |
|------|-------|--------|--------------------|
| 2    | 2     | 156 m² | 116 m <sup>2</sup> |

Located in the sought-after Los Flamingos resort near Cancelada, this stylish and spacious penthouse offers a harmonious blend of natural light, stunning views, and comfort. Originally designed with three bedrooms and three bathrooms, the apartment is currently configured as a generous two-bedroom, two-bathroom home. Thanks to its smart layout, it can easily be converted back to the original design—perfect for those in need of additional space for guests, a home office, or family.

The living area exudes elegance and tranquility, with a separate dining room that is bathed in natural light and opens onto a spacious terrace. The distinct lounge area is equally impressive, featuring high ceilings, contemporary lighting, a cozy fireplace, and a welcoming, relaxed ambiance. Large sliding doors create a seamless connection between the indoor and outdoor spaces, framing breathtaking views of the Mediterranean Sea and the Los Flamingos golf course.

The fully equipped kitchen is sleek and highly functional, fitted with top-quality appliances and ample counter and storage space—ideal for everyday use or entertaining guests.

+34 951 123 083 | +44 (0)330 179 8687 | info@idiliqestates.com Local 28, Edificio D, Centro de Negocios Puerta de Banús, N-340, Km 175, 29660 Nueva Andlaucia