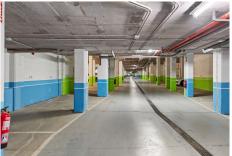

## IDILIQ ESTATES

A major highlight of this penthouse is its exceptional storage and parking options: the property includes two generously sized parking spaces (3 cars) and no less than three separate storage rooms—an exceptional feature in this region.