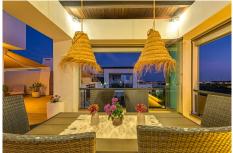

The living area exudes elegance and tranquility, with a separate dining room that is bathed in natural light and opens onto a spacious terrace. The distinct lounge area is equally impressive, featuring high ceilings, contemporary lighting, a cozy fireplace, and a welcoming, relaxed ambiance. Large sliding doors create a seamless connection between the indoor and outdoor spaces, framing breathtaking views of the Mediterranean Sea and the Los Flamingos golf course.

From the terraces, you'll enjoy panoramic views of the Mediterranean coastline, the surrounding landscape, and the lush fairways of Los Flamingos Golf. Set in a peaceful residential area, the property is just a short drive from the beaches, the charming village center of Cancelada, multiple golf courses, and all essential amenities.