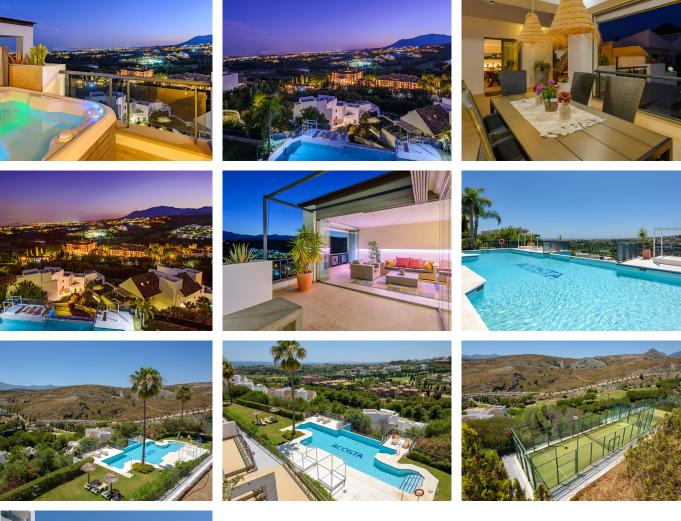

## R5105995

Los Flamingos

REF# R5105995 1.390.000 €

| BEDS | BATHS | BUILT  | TERRACE            |
|------|-------|--------|--------------------|
| 2    | 2     | 156 m² | 116 m <sup>2</sup> |

Located in the sought-after Los Flamingos resort near Cancelada, this stylish and spacious penthouse offers a harmonious blend of natural light, stunning views, and comfort. Originally designed with three bedrooms and three bathrooms, the apartment is currently configured as a generous two-bedroom, two-bathroom home. Thanks to its smart layout, it can easily be converted back to the original design—perfect for those in need of additional space for guests, a home office, or family.

The living area exudes elegance and tranquility, with a separate dining room that is bathed in natural light and opens onto a spacious terrace. The distinct lounge area is equally impressive, featuring high ceilings, contemporary lighting, a cozy fireplace, and a welcoming, relaxed ambiance. Large sliding doors create a seamless connection between the indoor and outdoor spaces, framing breathtaking views of the Mediterranean Sea and the Los Flamingos golf course.

From the terraces, you'll enjoy panoramic views of the Mediterranean coastline, the surrounding landscape, and the lush fairways of Los Flamingos Golf. Set in a peaceful residential area, the property is just a short drive from the beaches, the charming village center of Cancelada, multiple golf courses, and all essential amenities.