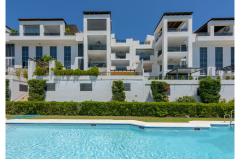

## R5105995

Los Flamingos

REF# R5105995 1.390.000 €

| BEDS | BATHS | BUILT  | TERRACE            |
|------|-------|--------|--------------------|
| 2    | 2     | 156 m² | 116 m <sup>2</sup> |

Located in the sought-after Los Flamingos resort near Cancelada, this stylish and spacious penthouse offers a harmonious blend of natural light, stunning views, and comfort. Originally designed with three bedrooms and three bathrooms, the apartment is currently configured as a generous two-bedroom, two-bathroom home. Thanks to its smart layout, it can easily be converted back to the original design—perfect for those in need of additional space for guests, a home office, or family.

From the terraces, you'll enjoy panoramic views of the Mediterranean coastline, the surrounding landscape, and the lush fairways of Los Flamingos Golf. Set in a peaceful residential area, the property is just a short drive from the beaches, the charming village center of Cancelada, multiple golf courses, and all essential amenities.