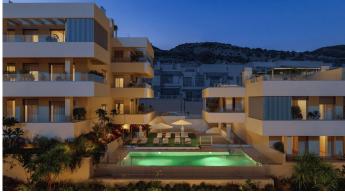

The gated community includes communal areas with a swimming pool, chill-out zone, and a gym with a sauna—everything needed to enjoy leisure time.

Each of the 70 homes includes 2 full bathrooms, 2 parking spaces, and a storage room. Completion is scheduled for October 2027.