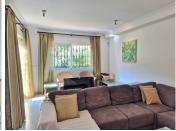

To the left you have the fully equipped and fitted kitchen with an opening overlooking the dining room. The living / dining room is an L shape with 2 sets of patio doors and windows, letting nice light into the property. From here you have access to a terrace and stairs down to your private patio with amazing views of the golf course, hole 9 and the surrounding mountains.