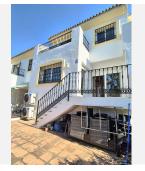

The property has a private parking space out front and only a few stairs down to the front patio and entrance. You enter into a spacious hallway, on the right the stairs to the second floor and basement, also to the right you have a storage closet and downstairs toilet.