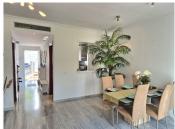

To the left you have the fully equipped and fitted kitchen with an opening overlooking the dining room. The living / dining room is an L shape with 2 sets of patio doors and windows, letting nice light into the property. From here you have access to a terrace and stairs down to your private patio with amazing views of the golf course, hole 9 and the surrounding mountains.