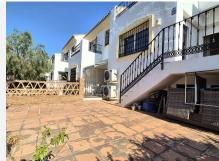

The property has a private parking space out front and only a few stairs down to the front patio and entrance. You enter into a spacious hallway, on the right the stairs to the second floor and basement, also to the right you have a storage closet and downstairs toilet.