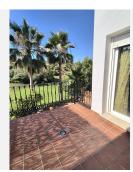

To the left you have the fully equipped and fitted kitchen with an opening overlooking the dining room. The living / dining room is an L shape with 2 sets of patio doors and windows, letting nice light into the property. From here you have access to a terrace and stairs down to your private patio with amazing views of the golf course, hole 9 and the surrounding mountains.