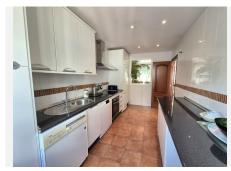

To the left you have the fully equipped and fitted kitchen with an opening overlooking the dining room. The living / dining room is an L shape with 2 sets of patio doors and windows, letting nice light into the property. From here you have access to a terrace and stairs down to your private patio with amazing views of the golf course, hole 9 and the surrounding mountains.