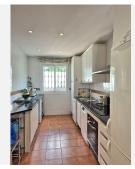

To the left you have the fully equipped and fitted kitchen with an opening overlooking the dining room. The living / dining room is an L shape with 2 sets of patio doors and windows, letting nice light into the property. From here you have access to a terrace and stairs down to your private patio with amazing views of the golf course, hole 9 and the surrounding mountains.