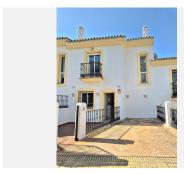

R5105716

Alhaurin Golf

REF# R5105716 395.000 €

| BEDS | BATHS | BUILT  | PLOT   | TERRACE |
|------|-------|--------|--------|---------|
| 3    | 3.5   | 217 m² | 100 m² | 40 m²   |

Fantastic 3 storey townhouse for sale in Las brisas, Alhaurin golf, Alhaurin el Grande.

The property has a private parking space out front and only a few stairs down to the front patio and entrance. You enter into a spacious hallway, on the right the stairs to the second floor and basement, also to the right you have a storage closet and downstairs toilet.