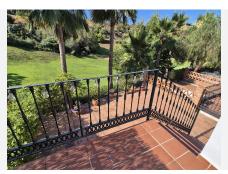

To the left you have the fully equipped and fitted kitchen with an opening overlooking the dining room. The living / dining room is an L shape with 2 sets of patio doors and windows, letting nice light into the property. From here you have access to a terrace and stairs down to your private patio with amazing views of the golf course, hole 9 and the surrounding mountains.