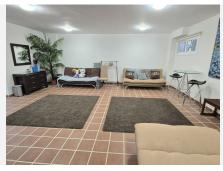

Downstairs in the basement level you have 2 large storerooms, one can be turned into a great laundry area, a full bathroom and a large area that can be an extra living area, bar, office, playroom, the list is endless, you have a window out to the garden / patio. Up on the second floor you have 3 double bedroom with fitted wardrobes, the master bedroom has a terrace and en suite bathroom with bath / shower combi. You have