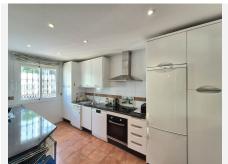

To the left you have the fully equipped and fitted kitchen with an opening overlooking the dining room. The living / dining room is an L shape with 2 sets of patio doors and windows, letting nice light into the property. From here you have access to a terrace and stairs down to your private patio with amazing views of the golf course, hole 9 and the surrounding mountains.