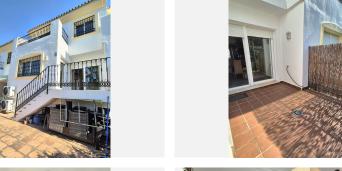

The property has a private parking space out front and only a few stairs down to the front patio and entrance. You enter into a spacious hallway, on the right the stairs to the second floor and basement, also to the right you have a storage closet and downstairs toilet.

To the left you have the fully equipped and fitted kitchen with an opening overlooking the dining room. The living / dining room is an L shape with 2 sets of patio doors and windows, letting nice light into the property. From here you have access to a terrace and stairs down to your private patio with amazing views of the golf course, hole 9 and the surrounding mountains.