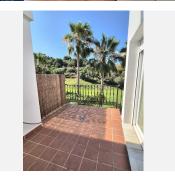

To the left you have the fully equipped and fitted kitchen with an opening overlooking the dining room. The living / dining room is an L shape with 2 sets of patio doors and windows, letting nice light into the property. From here you have access to a terrace and stairs down to your private patio with amazing views of the golf course, hole 9 and the surrounding mountains.