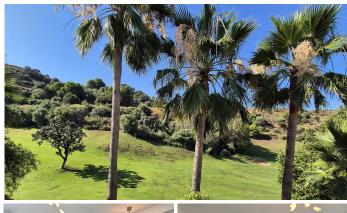

To the left you have the fully equipped and fitted kitchen with an opening overlooking the dining room. The living / dining room is an L shape with 2 sets of patio doors and windows, letting nice light into the property. From here you have access to a terrace and stairs down to your private patio with amazing views of the golf course, hole 9 and the surrounding mountains.