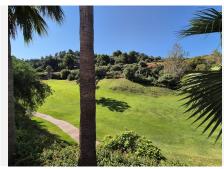

To the left you have the fully equipped and fitted kitchen with an opening overlooking the dining room. The living / dining room is an L shape with 2 sets of patio doors and windows, letting nice light into the property. From here you have access to a terrace and stairs down to your private patio with amazing views of the golf course, hole 9 and the surrounding mountains.