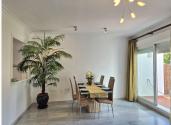

To the left you have the fully equipped and fitted kitchen with an opening overlooking the dining room. The living / dining room is an L shape with 2 sets of patio doors and windows, letting nice light into the property. From here you have access to a terrace and stairs down to your private patio with amazing views of the golf course, hole 9 and the surrounding mountains.