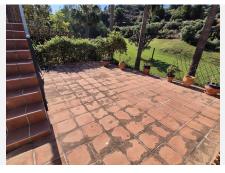

To the left you have the fully equipped and fitted kitchen with an opening overlooking the dining room. The living / dining room is an L shape with 2 sets of patio doors and windows, letting nice light into the property. From here you have access to a terrace and stairs down to your private patio with amazing views of the golf course, hole 9 and the surrounding mountains.

Downstairs in the basement level you have 2 large storerooms, one can be turned into a great laundry area, a full bathroom and a large area that can be an extra living area, bar, office, playroom, the list is endless, you have a window out to the garden / patio. Up on the second floor you have 3 double bedroom with fitted wardrobes, the master bedroom has a terrace and en suite bathroom with bath / shower combi. You have