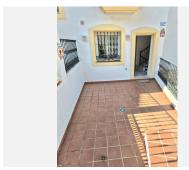

To the left you have the fully equipped and fitted kitchen with an opening overlooking the dining room. The living / dining room is an L shape with 2 sets of patio doors and windows, letting nice light into the property. From here you have access to a terrace and stairs down to your private patio with amazing views of the golf course, hole 9 and the surrounding mountains.