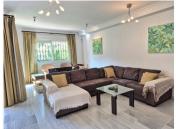

To the left you have the fully equipped and fitted kitchen with an opening overlooking the dining room. The living / dining room is an L shape with 2 sets of patio doors and windows, letting nice light into the property. From here you have access to a terrace and stairs down to your private patio with amazing views of the golf course, hole 9 and the surrounding mountains.