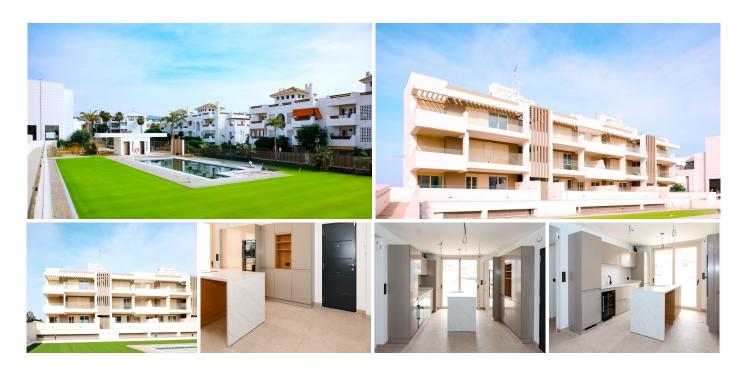

## R5105503

Selwo

REF# R5105503 611.050 €

| BEDS | BATHS | BUILT  | PLOT   | TERRACE |
|------|-------|--------|--------|---------|
| 3    | 2     | 100 m² | 160 m² | 60 m²   |

Spacious Ground-Floor Apartment with 3 Bedrooms, 2 Bathrooms, and Private Garden

Bright and spacious ground-floor apartment with 3 bedrooms and 2 bathrooms — ideal for comfortable family living or as a second home.

Large windows connect the interior to two private terraces: one facing west, perfect for enjoying the afternoon sun, and the other facing east with direct access from the bedrooms.

It also features a private garden for relaxing or enjoying outdoor moments.

Located in a brand-new, quiet and well-maintained residential complex with landscaped gardens and a communal pool for both adults and children.

Close to the beach and surrounded by golf courses, restaurants, and supermarkets.

Built with high-quality materials, the property includes a private double garage and a storage room. +34 951 123 083 | +44 (0)330 179 8687 | info@idiliqestates.com Local 28, Edificio D, Centro de Negocios Puerta de Banús, N-340, Km 175, 29660 Nueva Andlaucia