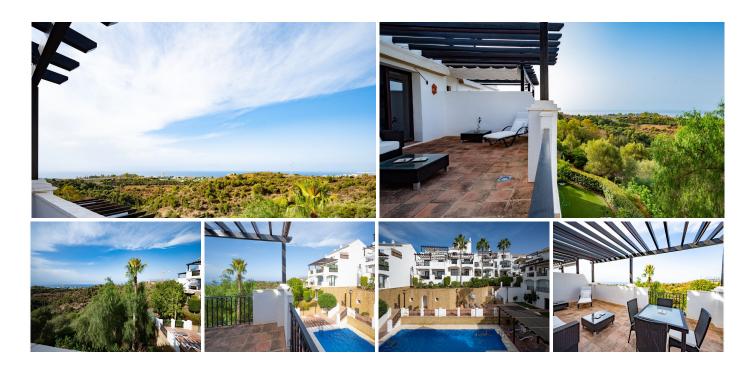

## R5105083

Altos de los Monteros

REF# R5105083 525.000 €

| BEDS | BATHS | BUILT  |
|------|-------|--------|
| 2    | 2     | 155 m² |

Discover this exquisite duplex penthouse nestled in a charming, white-washed Andalusian village-style urbanisation, found in the heart of Altos de Los Monteros, Marbella.

The community features traditional cobbled streets, fountains, cascading bougainvillea, and vibrant plant pots adorning window sills and doorways.

Located in the foothills of Marbella, this gated urbanisation offers an elevated position with breathtaking sea views, stretching along the coastline to Gibraltar.

Despite its serene setting, you are just an 8 minute drive from Marbella's finest beaches and town.

## **Property Highlights:**

Duplex Penthouse: 2 spacious bedrooms, 2 bathrooms (one ensuite), and 2 terraces.

Orientation: South West

Views: Panoramic views of the sea, mountain and Gibraltar.

Corner Unit: Abundant natural light with windows in both bathrooms (very private).

Modern Kitchen: Granite counter tops. The kitchen includes a practical laundry room.

Climate Control: A/C throughout the apartment, hot and cold.

Sunlit Terraces: Terraces that enjoy all-day sun.

First Level: Modern kitchen, open-plan sitting/dining room, large terrace, double bedroom with stunning sea

and mountain views, and a full bathroom.

Upper Level: Master bedroom suite with ensuite bathroom and private terrace offering spectacular sea and

mountain views.

Partly Furnished: Ready for immediate move-in.

Parking & Storage: Includes an assigned underground parking space and storage room.

Accessibility: Located on the first floor.

Rental Potential: Short-term rentals allowed.

Supermarket Aldi: 6 minutes by car.