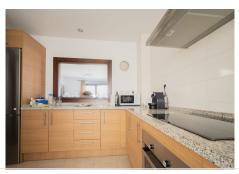

Modern Kitchen: Granite counter tops. The kitchen includes a practical laundry room.

Climate Control: A/C throughout the apartment, hot and cold.

Sunlit Terraces: Terraces that enjoy all-day sun.

First Level: Modern kitchen, open-plan sitting/dining room, large terrace, double bedroom with stunning sea