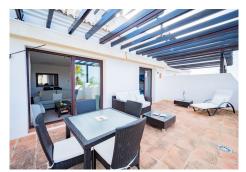

Modern Kitchen: Granite counter tops. The kitchen includes a practical laundry room.

Climate Control: A/C throughout the apartment, hot and cold.

Sunlit Terraces: Terraces that enjoy all-day sun.

First Level: Modern kitchen, open-plan sitting/dining room, large terrace, double bedroom with stunning sea

and mountain views, and a full bathroom.

Upper Level: Master bedroom suite with ensuite bathroom and private terrace offering spectacular sea and

mountain views.

Partly Furnished: Ready for immediate move-in.