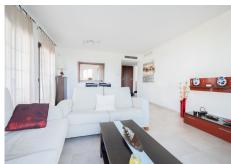

Modern Kitchen: Granite counter tops. The kitchen includes a practical laundry room.

Climate Control: A/C throughout the apartment, hot and cold.

Sunlit Terraces: Terraces that enjoy all-day sun.

First Level: Modern kitchen, open-plan sitting/dining room, large terrace, double bedroom with stunning sea

and mountain views, and a full bathroom.

Upper Level: Master bedroom suite with ensuite bathroom and private terrace offering spectacular sea and

mountain views.

Partly Furnished: Ready for immediate move-in.