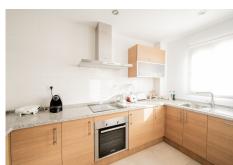

Modern Kitchen: Granite counter tops. The kitchen includes a practical laundry room.

Climate Control: A/C throughout the apartment, hot and cold.

Sunlit Terraces: Terraces that enjoy all-day sun.

First Level: Modern kitchen, open-plan sitting/dining room, large terrace, double bedroom with stunning sea