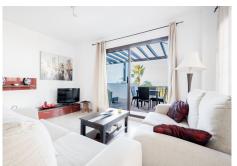

Modern Kitchen: Granite counter tops. The kitchen includes a practical laundry room.

Climate Control: A/C throughout the apartment, hot and cold.

Sunlit Terraces: Terraces that enjoy all-day sun.

First Level: Modern kitchen, open-plan sitting/dining room, large terrace, double bedroom with stunning sea

and mountain views, and a full bathroom.

Upper Level: Master bedroom suite with ensuite bathroom and private terrace offering spectacular sea and

mountain views.

Partly Furnished: Ready for immediate move-in.