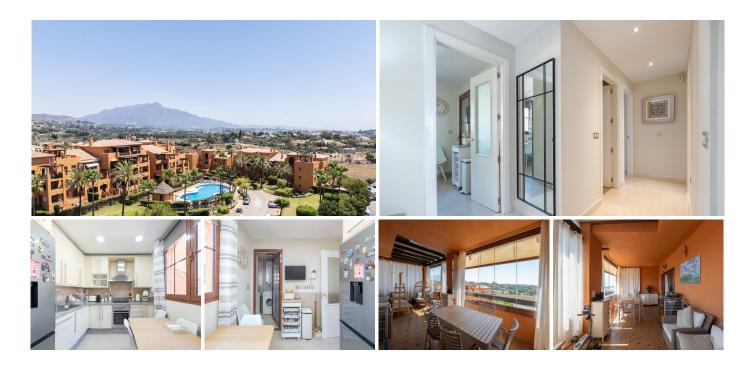

The apartment is situated on a middle floor and features a bright living and dining area with direct access to a spacious private terrace, a modern kitchen, and generously sized bedrooms designed for comfort. Large windows bring natural light and open views over the communal gardens, enhancing the sense of space throughout the home.

This property includes a private underground parking space, ensuring convenience and security. The gated community is known for its well-maintained gardens and peaceful environment, combining privacy with proximity to golf courses, international schools, and all essential amenities.