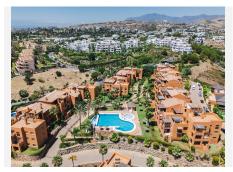

## R5104996

Benahavís

REF# R5104996 420.000 €

| BEDS | BATHS | BUILT  | TERRACE |
|------|-------|--------|---------|
| 2    | 2     | 123 m² | 16 m²   |

Middle-Floor Apartment with Spacious Terrace – Gazules del Sol, Benahavís

Located in the established gated community of Gazules del Sol, this apartment offers a convenient setting close to Aloha Golf Club, Aloha International School, and a full range of services, including supermarkets, restaurants, and sports facilities. The area benefits from easy access to Marbella, Puerto Banús, and the main coastal road, making it an ideal location for year-round living or a second residence.

The apartment is situated on a middle floor and features a bright living and dining area with direct access to a spacious private terrace, a modern kitchen, and generously sized bedrooms designed for comfort. Large windows bring natural light and open views over the communal gardens, enhancing the sense of space throughout the home.

This property includes a private underground parking space, ensuring convenience and security. The gated community is known for its well-maintained gardens and peaceful environment, combining privacy with proximity to golf courses, international schools, and all essential amenities.