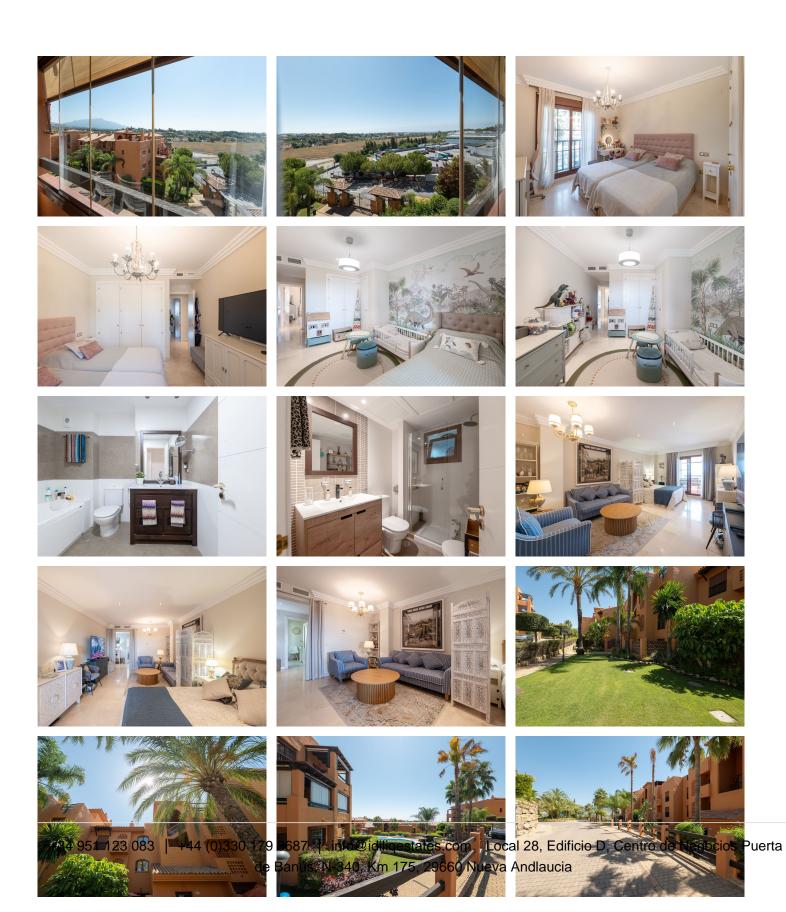

The apartment is situated on a middle floor and features a bright living and dining area with direct access to a spacious private terrace, a modern kitchen, and generously sized bedrooms designed for comfort. Large windows bring natural light and open views over the communal gardens, enhancing the sense of space throughout the home.

This property includes a private underground parking space, ensuring convenience and security. The gated community is known for its well-maintained gardens and peaceful environment, combining privacy with proximity to golf courses, international schools, and all essential amenities.