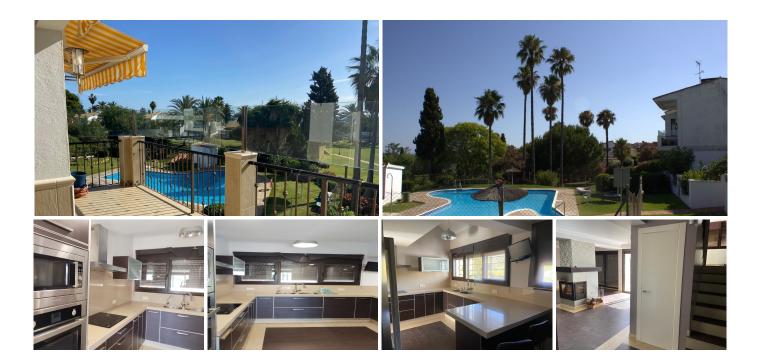

## R5104891

Estepona

REF# R5104891 398.000 €

| BEDS | BATHS | BUILT  | TERRACE |
|------|-------|--------|---------|
| 4    | 2     | 160 m² | 16 m²   |

Beautiful duplex penthouse in the prestigious Bahia Dorada urbanisation in Estepona. This urbanization very close to the marina of Estepona and the centre of the beautiful Mediterranean town, has 9 communal swimming pools, some of which are located on the beachfront and tennis court.

The property is situated in a building of only 4 duplex flats with spacious interiors and terraces of 16 square metres, offering beautiful views to the communal areas of the urbanization, its gardens and the sea in the background.

The duplex penthouse is completely refurbished, highlighting its spacious kitchen with top brand appliances and excellent quality finishes, large storage space and cupboards.

The living-dining room is very well organised, large, spacious, with a modern square fireplace, which divides the living-dining room and the living area.