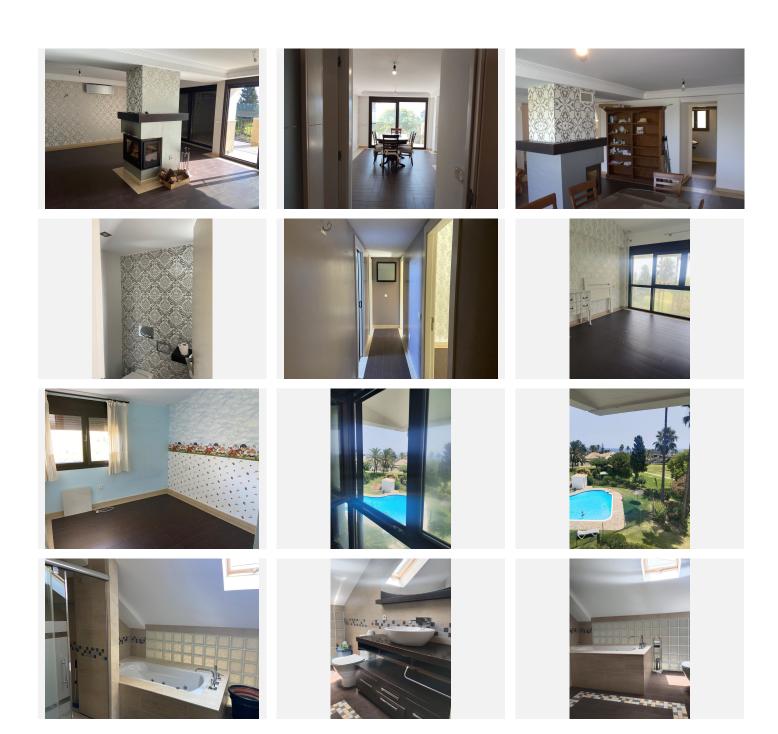

The duplex penthouse is completely refurbished, highlighting its spacious kitchen with top brand appliances and excellent quality finishes, large storage space and cupboards.

The living-dining room is very well organised, large, spacious, with a modern square fireplace, which divides the living-dining room and the living area.

On the same floor there is a toilet and a walk-in wardrobe or storage room.

On the upper floor we find a mezzanine, where there is a large office, to work or study or it could be used as a bedroom.

also there are 3 spacious bedrooms, one of them with dressing room and a bathroom with hydro-massage bathtub and shower, yery modern with light coming in through the glazed ceiling, making it very luminous Puerta de Banús, N-340, Km 175, 29660 Nueva Andlaucia

On this floor there is also a practical laundry area with connections for washing machine and dryer with storage area.

Bahia Dorada has a very strategic position, very close to Estepona, restaurants, leisure areas, next to schools, the new high resolution hospital etc... but with the tranquillity of its spacious communal areas and the tranquillity of large green areas.