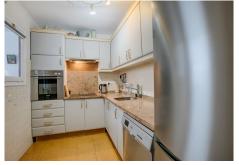

Inside, the property features a generous living room with a cozy fireplace, opening onto a private terrace that blends seamlessly into the beautifully manicured communal garden. The apartment offers two double bedrooms, both with ensuite bathrooms, plus a convenient guest toilet. The fully fitted kitchen and separate utility room add to the apartment's practicality and comfort.

• Climate Control: Air Conditioning (Hot & Cold), Fireplace

• Features: Covered Terrace, Fitted Wardrobes, Private Terrace, Utility Room

Condition: GoodKitchen: Fully Fitted

• Garden: Beautiful communal spaces