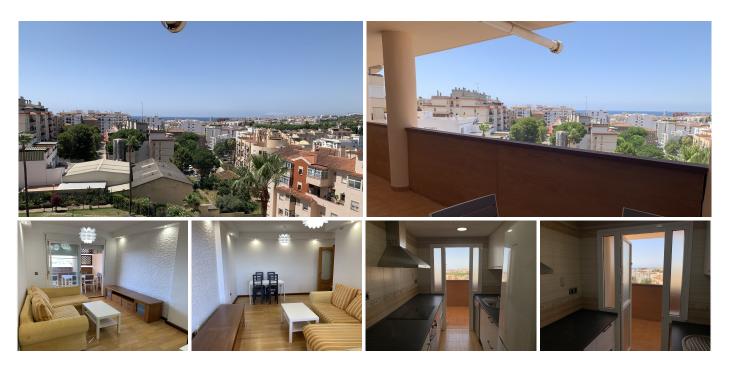

## R5104690

Estepona

REF# R5104690 345.000 €

| BEDS | BATHS | BUILT | TERRACE |
|------|-------|-------|---------|
| 3    | 2     | 95 m² | 32 m²   |

Bright apartment in the center of Estepona

The property has a spacious living room, a full kitchen and 3 bedrooms all of them south facing with views over the city to the sea. The living room has access to the spacious covered terrace offering panoramic views.

2 bathrooms and several closets that offer plenty of storage.

The property also includes a parking space and a large storage room.

Located in the heart of Estepona, it offers all amenities within walking distance. Supermarkets, pharmacy, gym, restaurant, the orchidarium, etc. are less than 10 minutes walk. The beach is also only 1Km away.