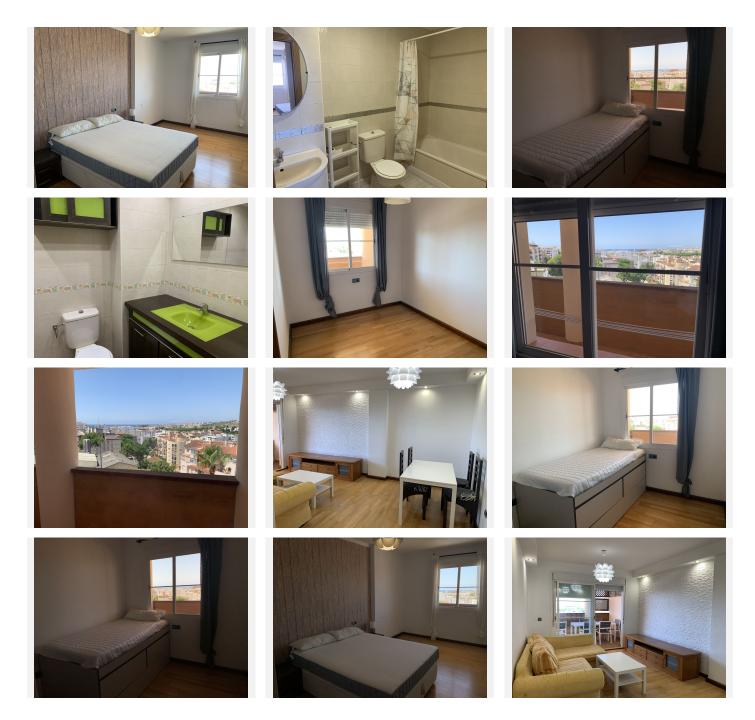

## R5104690

Estepona

REF# R5104690 345.000 €

| BEDS | BATHS | BUILT | TERRACE |
|------|-------|-------|---------|
| 3    | 2     | 95 m² | 32 m²   |

Bright apartment in the center of Estepona

The property has a spacious living room, a full kitchen and 3 bedrooms all of them south facing with views over the city to the sea. The living room has access to the spacious covered terrace offering panoramic views.

2 bathrooms and several closets that offer plenty of storage.

The property also includes a parking space and a large storage room.

Located in the heart of Estepona, it offers all amenities within walking distance. Supermarkets, pharmacy, gym, restaurant, the orchidarium, etc. are less than 10 minutes walk. The beach is also only 1Km away.