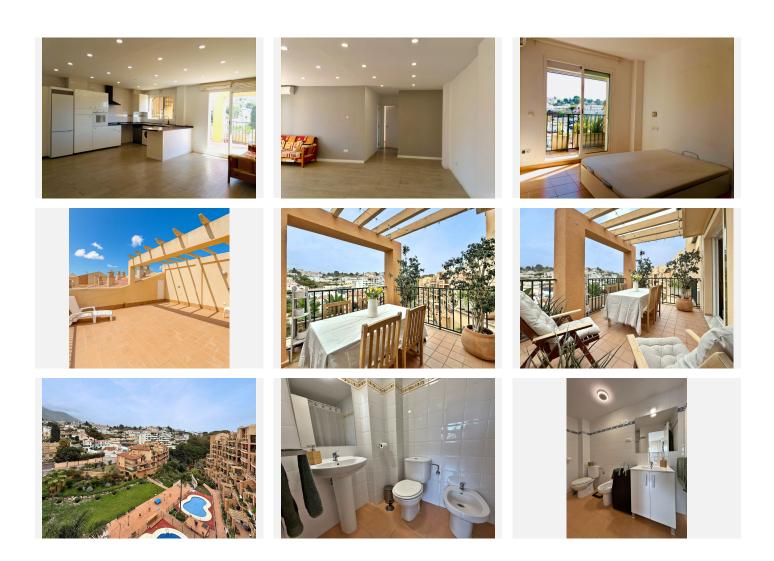

Enjoy Mediterranean living in this spectacular duplex penthouse located in Torreblanca, one of the most sought-after areas of Fuengirola. Just a few steps from the sea, the marina, shops, schools, public transport, and all essential services, this property offers an unbeatable location.

The home offers 132 m<sup>2</sup> distributed over two floors, with a spacious 68 m<sup>2</sup> private terrace—perfect for sunbathing, relaxing, or enjoying outdoor meals. With orientation in all directions, natural light is guaranteed throughout the day.

Set within a well-maintained and peaceful residential complex, residents benefit from a communal swimming pool, landscaped gardens, and an underground parking space included in the price.

The property is in excellent condition and features air conditioning, lift access, a covered terrace, storage room, utility room, and high-speed fiber optic internet. The kitchen is independent and fully fitted with appliances. The property is sold unfurnished.

Enjoy beautiful views of the mountains, gardens, and pool from the comfort of your home.

Whether you're looking for a permanent home a vacation escape, or a solid ficto D, Centro de Negocios Puerta de Banús, N-340, Km 175, 29660 Nueva Andlaucia

ticks all the boxes. Key Features: Fully fitted independent kitchen Air conditioning Covered and open terraces Storage room and utility room Fiber optic internet connection Underground parking space included Communal swimming pool and gardens Contact us for more information or to arrange a viewing!