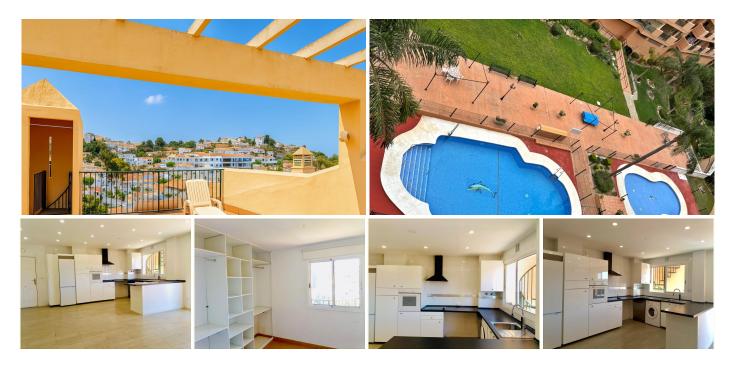

Enjoy Mediterranean living in this spectacular duplex penthouse located in Torreblanca, one of the most sought-after areas of Fuengirola. Just a few steps from the sea, the marina, shops, schools, public transport, and all essential services, this property offers an unbeatable location.

The home offers 132 m<sup>2</sup> distributed over two floors, with a spacious 68 m<sup>2</sup> private terrace—perfect for sunbathing, relaxing, or enjoying outdoor meals. With orientation in all directions, natural light is guaranteed throughout the day.

Set within a well-maintained and peaceful residential complex, residents benefit from a communal swimming pool, landscaped gardens, and an underground parking space included in the price.

The property is in excellent condition and features air conditioning, lift access, a covered terrace, storage room, utility room, and high-speed fiber optic internet. The kitchen is independent and fully fitted with appliances. The property is sold unfurnished.

Enjoy beautiful views of the mountains, gardens, and pool from the comfort of your home.

Whether you're looking for a permanent home a vacation escape, or a solid ficto D, Centro de Negocios Puerta de Banús, N-340, Km 175, 29660 Nueva Andlaucia

ticks all the boxes. Key Features: Fully fitted independent kitchen Air conditioning Covered and open terraces Storage room and utility room Fiber optic internet connection Underground parking space included Communal swimming pool and gardens Contact us for more information or to arrange a viewing!