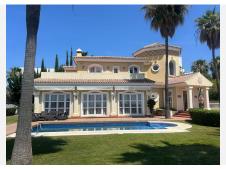

At the rear of the house, there is a covered outdoor kitchen with built-in barbecue, perfect for year-round

entertaining. +34 951 123 083 | +44 (0)330 179 8687 | info@idiliqestates.com Local 28, Edificio D, Centro de Negocios Puerta de Banús, N-340, Km 175, 29660 Nueva Andlaucia

At the front of the property, there is an outdoor parking area for approximately 5 more cars. The rest of the plot includes gardens, open areas, and a 40.5 m<sup>2</sup> swimming pool.