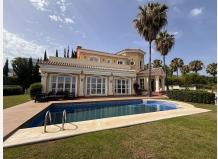

Three-storey villa built on a 2,025.63 m<sup>2</sup> plot, located in the prestigious La Panera development in Estepona. The property is south-facing and offers sea views, ensuring plenty of natural light and an excellent location.

The total built area is 696.65 m<sup>2</sup>, plus 95 m<sup>2</sup> of covered porches.

Basement (299.75 m<sup>2</sup>): features a covered garage with space for 3 or 4 cars, wine cellar, games room, gym, storage room, laundry room, utility room, bathroom, guest toilet, and two additional rooms used as bedrooms.