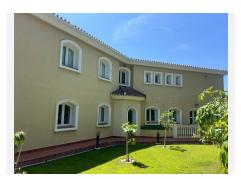

Ground floor (218.50 m<sup>2</sup> + 95 m<sup>2</sup> of porches): includes an entrance hall, living room, kitchen-dining area, sitting room, storage, several bathrooms, and two en-suite bedrooms, each with its own bathroom and walkin closet.

Upper floor (178.40 m<sup>2</sup>): comprises three bedrooms, all with en-suite bathrooms and walk-in closets, as well as a hallway and two terraces.

All bathrooms have windows to the outside, providing natural light and ventilation.