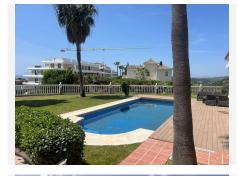

At the front of the property, there is an outdoor parking area for approximately 5 more cars. The rest of the plot includes gardens, open areas, and a 40.5 m<sup>2</sup> swimming pool.