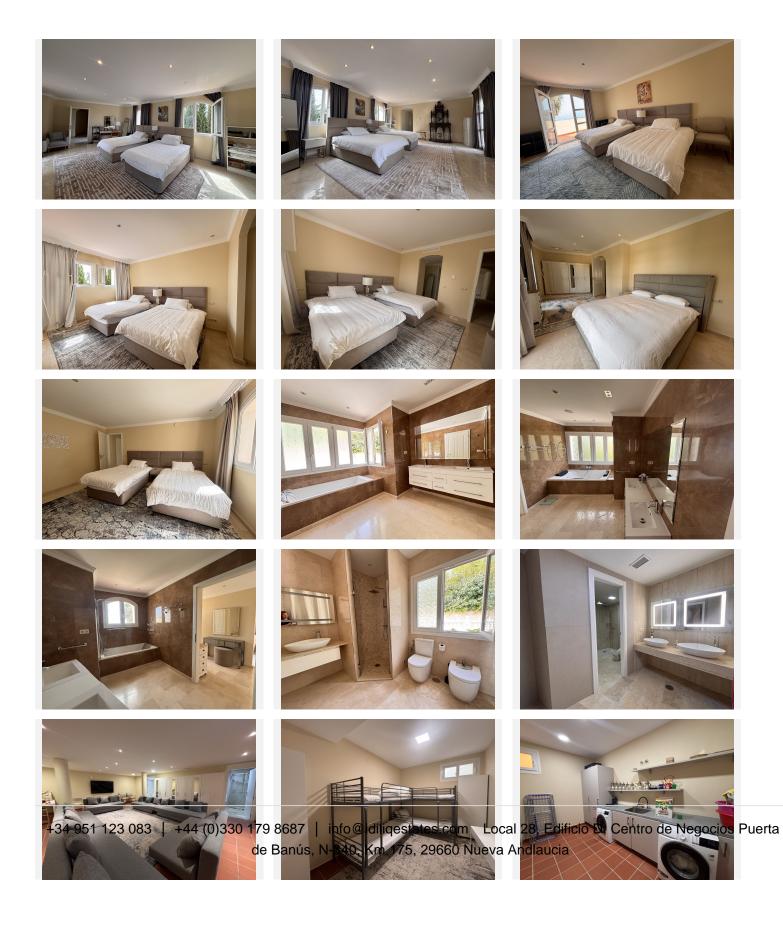

Ground floor (218.50 m<sup>2</sup> + 95 m<sup>2</sup> of porches): includes an entrance hall, living room, kitchen-dining area, sitting room, storage, several bathrooms, and two en-suite bedrooms, each with its own bathroom and walkin closet.

Upper floor (178.40 m<sup>2</sup>): comprises three bedrooms, all with en-suite bathrooms and walk-in closets, as well as a hallway and two terraces.

All bathrooms have windows to the outside, providing natural light and ventilation.