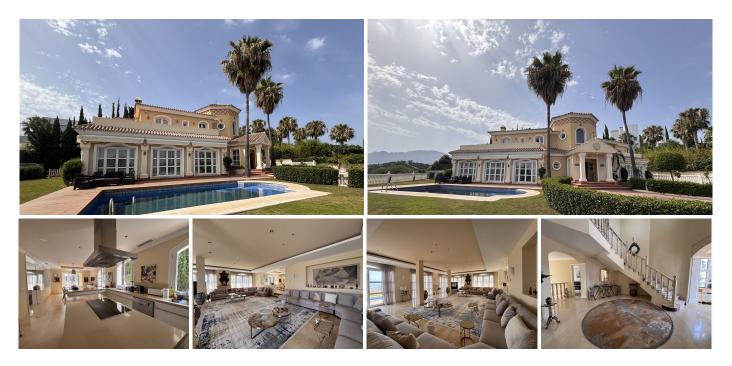

## R5104306

Selwo

REF# R5104306 3.000.000 €

| BEDS | BATHS | BUILT  | PLOT                | TERRACE |
|------|-------|--------|---------------------|---------|
| 5    | 8     | 697 m² | 2025 m <sup>2</sup> | 95 m²   |

Three-storey villa built on a 2,025.63 m<sup>2</sup> plot, located in the prestigious La Panera development in Estepona. The property is south-facing and offers sea views, ensuring plenty of natural light and an excellent location.

The total built area is 696.65 m<sup>2</sup>, plus 95 m<sup>2</sup> of covered porches.

Basement (299.75 m<sup>2</sup>): features a covered garage with space for 3 or 4 cars, wine cellar, games room, gym, storage room, laundry room, utility room, bathroom, guest toilet, and two additional rooms used as bedrooms.

Ground floor (218.50 m<sup>2</sup> + 95 m<sup>2</sup> of porches): includes an entrance hall, living room, kitchen-dining area, sitting room, storage, several bathrooms, and two en-suite bedrooms, each with its own bathroom and walkin closet.

At the rear of the house, there is a covered outdoor kitchen with built-in barbecue, perfect for year-round

entertaining. +34 951 123 083 | +44 (0)330 179 8687 | info@idiliqestates.com Local 28, Edificio D, Centro de Negocios Puerta de Banús, N-340, Km 175, 29660 Nueva Andlaucia

At the front of the property, there is an outdoor parking area for approximately 5 more cars. The rest of the plot includes gardens, open areas, and a 40.5 m<sup>2</sup> swimming pool.