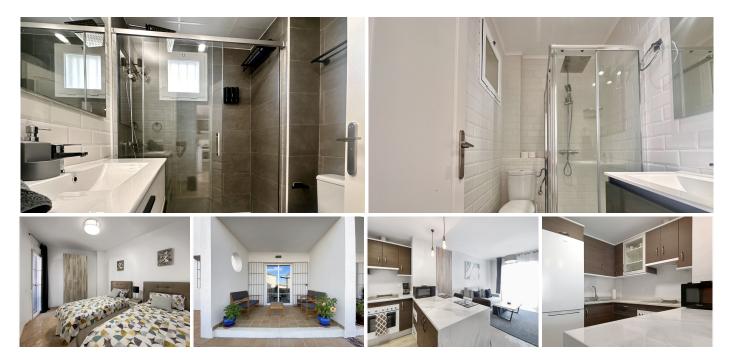

## • Manilva

REF# R5103550 205.000 €

| BEDS | BATHS | BUILT | TERRACE |
|------|-------|-------|---------|
| 2    | 2     | 70 m² | 6 m²    |

Modern 2-Bedroom Apartment in Small Oasis, Manilva

Located in the sought-after Small Oasis development in Manilva, this stylish 2-bedroom apartment offers contemporary living just minutes from the coast.

Beautifully presented throughout, the property features a modern open-plan layout, two newly renovated shower rooms, and a sleek fitted kitchen — ideal for both holidaymakers and year-round living.

Set within a well-maintained complex, residents enjoy access to lush communal gardens, a large swimming pool, and parking.