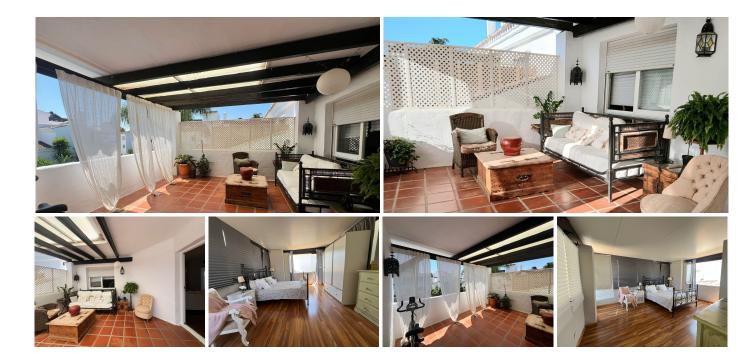

#### R5100985

Marbella

REF# R5100985 470.000 €

| BEDS | BATHS | BUILT  | TERRACE |
|------|-------|--------|---------|
| 2    | 1     | 150 m² | 5 m²    |

Bright and spacious duplex penthouse in Los Naranjos, Marbella, overlooking the pool and the iconic La Concha mountain.

This 145-square-meter home is located in one of Marbella's most exclusive areas. It is southeast-facing and enjoys plenty of light throughout the day.

The property is spread over two floors. The first floor features a large living room with wooden floors and a fireplace that connects to a large terrace overlooking the pool, a spacious kitchen with a small balcony, a useful storage room, and finally a double bedroom with built-in wardrobes. On the second floor, we can enjoy a beautiful and spacious bedroom with mountain views.

This property represents an excellent investment opportunity, combined with the surroundings and the convenience of being just minutes from Puerto Banús and close to all amenities, making it a perfect choice for those seeking quality of life or secure profitability. The sea is just 1,000 meters away, and it also has a communal parking lot, beautiful gardens for strolling, and a communal pool open all year round.