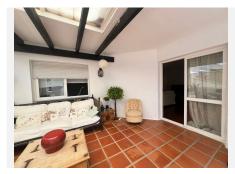

#### R5100985

Marbella

REF# R5100985 470.000 €

| BEDS | BATHS | BUILT  | TERRACE |
|------|-------|--------|---------|
| 2    | 1     | 150 m² | 5 m²    |

Bright and spacious duplex penthouse in Los Naranjos, Marbella, overlooking the pool and the iconic La Concha mountain.

This 145-square-meter home is located in one of Marbella's most exclusive areas. It is southeast-facing and enjoys plenty of light throughout the day.

The property is spread over two floors. The first floor features a large living room with wooden floors and a fireplace that connects to a large terrace overlooking the pool, a spacious kitchen with a small balcony, a useful storage room, and finally a double bedroom with built-in wardrobes. On the second floor, we can enjoy a beautiful and spacious bedroom with mountain views.

This property represents an excellent investment opportunity, combined with the surroundings and the convenience of being just minutes from Puerto Banús and close to all amenities, making it a perfect choice for those seeking quality of life or secure profitability. The sea is just 1,000 meters away, and it also has a communal parking lot, beautiful gardens for strolling, and a communal pool open all year round.