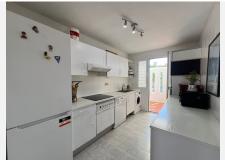

This 145-square-meter home is located in one of Marbella's most exclusive areas. It is southeast-facing and enjoys plenty of light throughout the day.

The property is spread over two floors. The first floor features a large living room with wooden floors and a fireplace that connects to a large terrace overlooking the pool, a spacious kitchen with a small balcony, a useful storage room, and finally a double bedroom with built-in wardrobes. On the second floor, we can enjoy a beautiful and spacious bedroom with mountain views.