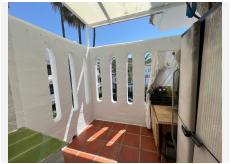

#### R5100985

Marbella

REF# R5100985 470.000 €

| BEDS | BATHS | BUILT  | TERRACE |
|------|-------|--------|---------|
| 2    | 1     | 150 m² | 5 m²    |

Bright and spacious duplex penthouse in Los Naranjos, Marbella, overlooking the pool and the iconic La Concha mountain.

This 145-square-meter home is located in one of Marbella's most exclusive areas. It is southeast-facing and enjoys plenty of light throughout the day.

The property is spread over two floors. The first floor features a large living room with wooden floors and a fireplace that connects to a large terrace overlooking the pool, a spacious kitchen with a small balcony, a useful storage room, and finally a double bedroom with built-in wardrobes. On the second floor, we can enjoy a beautiful and spacious bedroom with mountain views.