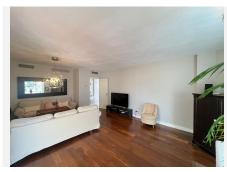

This 145-square-meter home is located in one of Marbella's most exclusive areas. It is southeast-facing and enjoys plenty of light throughout the day.

The property is spread over two floors. The first floor features a large living room with wooden floors and a fireplace that connects to a large terrace overlooking the pool, a spacious kitchen with a small balcony, a useful storage room, and finally a double bedroom with built-in wardrobes. On the second floor, we can enjoy a beautiful and spacious bedroom with mountain views.