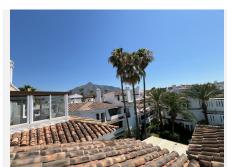

#### R5100985

Marbella

REF# R5100985 470.000 €

| BEDS | BATHS | BUILT  | TERRACE |
|------|-------|--------|---------|
| 2    | 1     | 150 m² | 5 m²    |

Bright and spacious duplex penthouse in Los Naranjos, Marbella, overlooking the pool and the iconic La Concha mountain.

This 145-square-meter home is located in one of Marbella's most exclusive areas. It is southeast-facing and enjoys plenty of light throughout the day.

The property is spread over two floors. The first floor features a large living room with wooden floors and a fireplace that connects to a large terrace overlooking the pool, a spacious kitchen with a small balcony, a useful storage room, and finally a double bedroom with built-in wardrobes. On the second floor, we can enjoy a beautiful and spacious bedroom with mountain views.