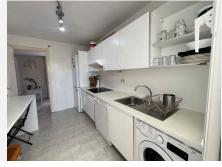

This 145-square-meter home is located in one of Marbella's most exclusive areas. It is southeast-facing and enjoys plenty of light throughout the day.

The property is spread over two floors. The first floor features a large living room with wooden floors and a fireplace that connects to a large terrace overlooking the pool, a spacious kitchen with a small balcony, a useful storage room, and finally a double bedroom with built-in wardrobes. On the second floor, we can enjoy a beautiful and spacious bedroom with mountain views.