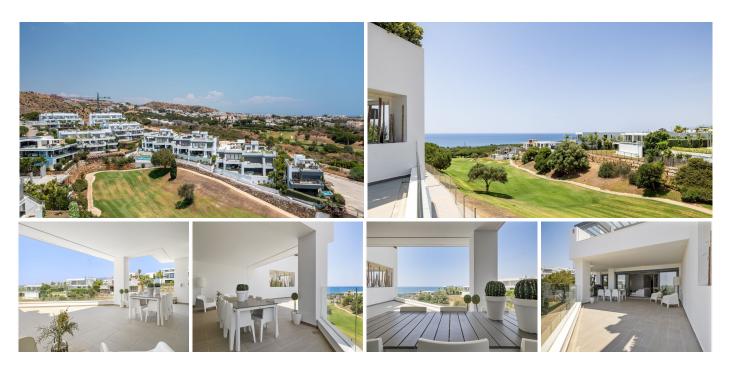

## R5100976

Cabopino

REF# R5100976 1.045.000 €

| BEDS | BATHS | BUILT  | TERRACE |
|------|-------|--------|---------|
| 3    | 2     | 122 m² | 40 m²   |

Exclusive luxury apartment for sale in Cabopino

PANORAMIC VIEW TO THE SEA - NEXT TO THE GOLF CLUB HOUSE OF CABOPINO...

The ultra-modern apartment on the Cabopino golf course is just a few minutes' drive from the marina and the beach. This super modern 3-bedroom apartment has many extras that are not normally found in the apartments in this complex. The terrace is much larger than an average terrace so you can really enjoy the outdoors.

Communal swimming pool and private parking. Close to the beach and the marina of Cabopino. The apartment in Marbella has 3 bedrooms and is suitable for 6 persons.

The apartment is tastefully decorated, is newly built and has a surface of 122 m<sup>2</sup> with a southwest facing terrace of 40 m2. The house is located right next to the golf course with stunning views of the golf course and the sea.

The property is located 3 km from Cabopino Beach sandy beach, 10 m from Cabopino Golf Course, 7 km from Marbella town, 2 km from Supercor supermarket, 45 km from Malaga Airport Airport and is located in a family friendly neighbourhood.