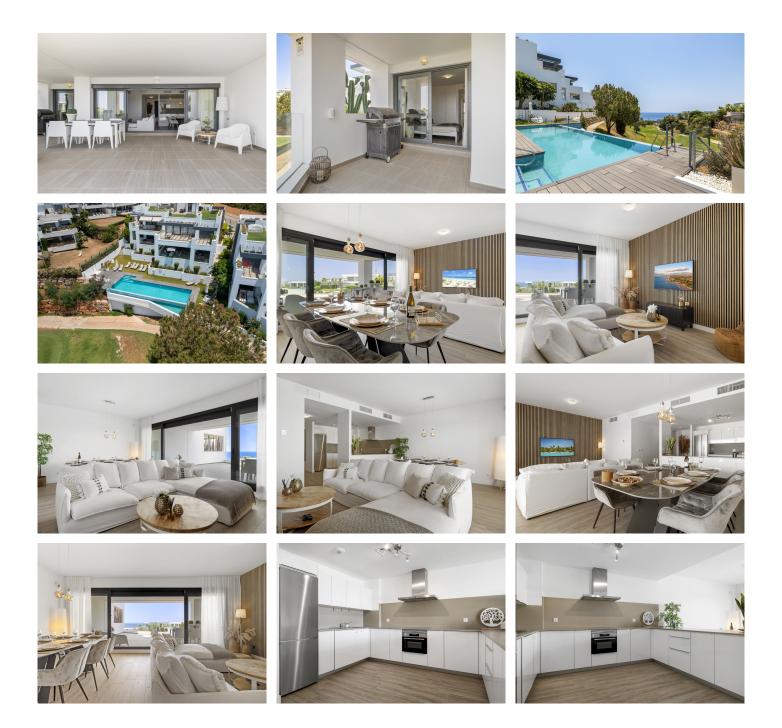

## R5100976

Cabopino

REF# R5100976 1.045.000 €

| BEDS | BATHS | BUILT  | TERRACE |
|------|-------|--------|---------|
| 3    | 2     | 122 m² | 40 m²   |

Exclusive luxury apartment for sale in Cabopino

PANORAMIC VIEW TO THE SEA - NEXT TO THE GOLF CLUB HOUSE OF CABOPINO...

The ultra-modern apartment on the Cabopino golf course is just a few minutes' drive from the marina and the beach. This super modern 3-bedroom apartment has many extras that are not normally found in the apartments in this complex. The terrace is much larger than an average terrace so you can really enjoy the outdoors.

Communal swimming pool and private parking. Close to the beach and the marina of Cabopino. The apartment in Marbella has 3 bedrooms and is suitable for 6 persons.

The apartment is tastefully decorated, is newly built and has a surface of 122 m<sup>2</sup> with a southwest facing terrace of 40 m2. The house is located right next to the golf course with stunning views of the golf course and the sea.

The property is located 3 km from Cabopino Beach sandy beach, 10 m from Cabopino Golf Course, 7 km from Marbella town, 2 km from Supercor supermarket, 45 km from Malaga Airport Airport and is located in a family friendly neighbourhood.