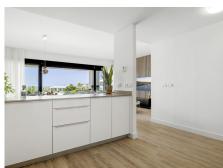

The ultra-modern apartment on the Cabopino golf course is just a few minutes' drive from the marina and the beach. This super modern 3-bedroom apartment has many extras that are not normally found in the apartments in this complex. The terrace is much larger than an average terrace so you can really enjoy the outdoors.

Communal swimming pool and private parking. Close to the beach and the marina of Cabopino. The apartment in Marbella has 3 bedrooms and is suitable for 6 persons.

The apartment is tastefully decorated, is newly built and has a surface of 122 m<sup>2</sup> with a southwest facing terrace of 40 m2. The house is located right next to the golf course with stunning views of the golf course and the sea.