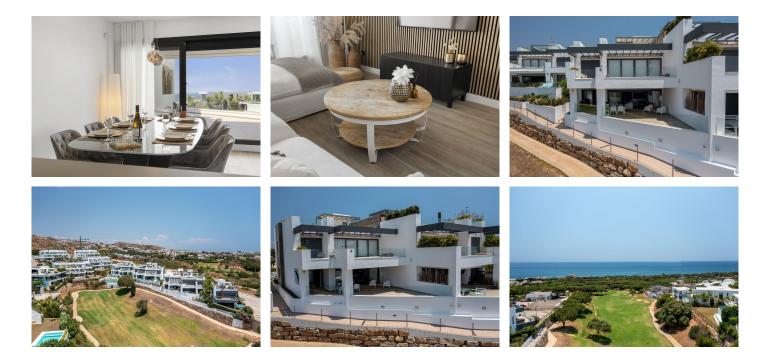

## R5100976

Cabopino

REF# R5100976 1.045.000 €

| BEDS | BATHS | BUILT  | TERRACE |
|------|-------|--------|---------|
| 3    | 2     | 122 m² | 40 m²   |

Exclusive luxury apartment for sale in Cabopino

PANORAMIC VIEW TO THE SEA - NEXT TO THE GOLF CLUB HOUSE OF CABOPINO...

The ultra-modern apartment on the Cabopino golf course is just a few minutes' drive from the marina and the beach. This super modern 3-bedroom apartment has many extras that are not normally found in the apartments in this complex. The terrace is much larger than an average terrace so you can really enjoy the outdoors.

Communal swimming pool and private parking. Close to the beach and the marina of Cabopino. The apartment in Marbella has 3 bedrooms and is suitable for 6 persons.

The apartment is tastefully decorated, is newly built and has a surface of 122 m<sup>2</sup> with a southwest facing terrace of 40 m2. The house is located right next to the golf course with stunning views of the golf course and the sea.

The property is located 3 km from Cabopino Beach sandy beach, 10 m from Cabopino Golf Course, 7 km from Marbella town, 2 km from Supercor supermarket, 45 km from Malaga Airport Airport and is located in a family friendly neighbourhood.