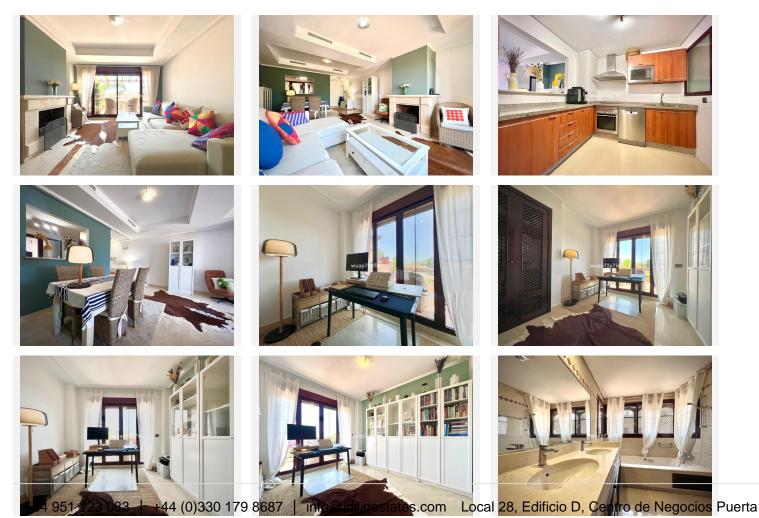

The penthouse features two bright bedrooms and two bathrooms (including a master en suite), all in impeccable condition. The thoughtfully designed kitchen is fully equipped and includes a separate utility room for laundry and storage. The spacious living area opens directly onto a private terrace—perfect for watching the sunrise, reading a book, or simply listening to the wind in the trees.

Wake up each morning in the master bedroom to enchanting views of the sea and the hills of Mijas. The second bedroom overlooks the greenery of the urbanization, ideal for guests or a peaceful home office.