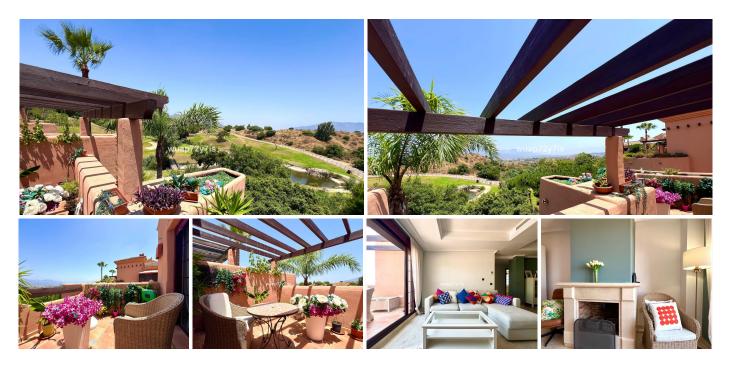

Nestled in one of the most serene and green corners of the Costa del Sol, this exquisite penthouse in El Soto de La Mairena is a sanctuary for those who long for peace, nature, and panoramic beauty.

Surrounded by lush UNESCO-protected landscapes and ancient trees, the home offers sweeping views of the Sierra Nevada mountains, the glistening Mediterranean Sea, and the picturesque white village of Mijas. On clear days, you can even see planes landing in Málaga—far enough to dream, close enough to stay connected.

Step into a world of stillness and natural charm. The urbanization is a haven of manicured Spanish gardens where birdsong replaces noise, and neighbors gather for quiet conversations or peaceful walks. Life here moves to the rhythm of nature.

The penthouse features two bright bedrooms and two bathrooms (including a master en suite), all in impeccable condition. The thoughtfully designed kitchen is fully equipped and includes a separate utility room for laundry and storage. The spacious living area opens directly onto a private terrace—perfect for watching the sunrise, reading a book, or simply listening to the wind in the trees.

Wake up each morning in the master bedroom to enchanting views of the sea and the hills of Mijas. The second bedroom overlooks the greenery of the urbanization, ideal for guests or a peaceful home office.

El Soto de La Mairena offers exceptional resident amenities: free access to a 9-hole golf course, several outdoor pools, tennis and padel courts, a gym, sauna, indoor jacuzzi, table tennis area, and a friendly clubhouse where neighbors become friends. The on-site restaurant is the social heart of the community.