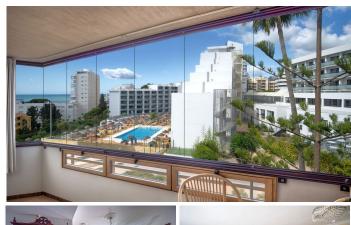

## R5084188

Benalmadena

REF# R5084188 589.900 €

| BEDS | BATHS | BUILT  |
|------|-------|--------|
| 3    | 2     | 207 m² |

Discover your new home just a few steps from the sea! This spectacular flat for sale, with a surface area of 207 m², offers everything you need to enjoy a comfortable and relaxing life. Located in a privileged area, close to all services, this property has breathtaking sea views.

Upon entering, you are greeted by a welcoming hall that leads to a spacious living-dining room, ideal for sharing unforgettable moments with family and friends. From here, you can access two terraces where you can enjoy the sun and the sea views. The kitchen is fully equipped and furnished, perfect for gastronomy lovers.