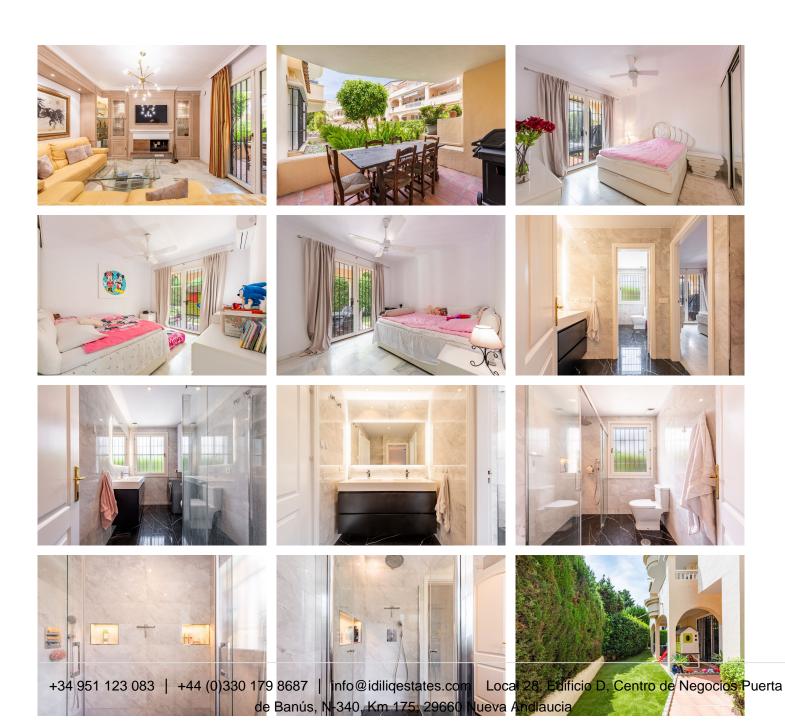

## Exceptional Ground Floor Corner Apartment in El Paraíso, Estepona

A rare opportunity to acquire this beautifully renovated ground floor corner apartment in one of the most popular communities in the established El Pilar/El Paraiso area on the New Golden Mile of Estepona. Owned by the same family since 1987 and never rented, this spacious 3-bedroom, 2-bathroom property offers 114?m² of bright living space and an impressive 119?m² of wraparound terraces and private garden — the largest in the community — ideal for enjoying the Andalusian sun all day long.

Refurbished to high standards, the home features an elegant open-plan kitchen, modern bathrooms with underfloor heating, and a cozy living room with fireplace opening onto a covered terrace ideal for al-fresco dining. The master suite has its own terrace, while all bedrooms enjoy fitted wardrobes, patio and garden access, and year-round climate comfort.

A private gate and walkway enhance exclusivity, complemented by practical features like outdoor storage, a lush low-maintenance garden with artificial grass, and a private underground parking space and storage rooom.