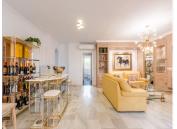

Refurbished to high standards, the home features an elegant open-plan kitchen, modern bathrooms with underfloor heating, and a cozy living room with fireplace opening onto a covered terrace ideal for al-fresco dining. The master suite has its own terrace, while all bedrooms enjoy fitted wardrobes, patio and garden access, and year-round climate comfort.