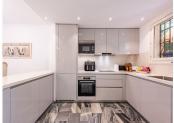

Refurbished to high standards, the home features an elegant open-plan kitchen, modern bathrooms with underfloor heating, and a cozy living room with fireplace opening onto a covered terrace ideal for al-fresco dining. The master suite has its own terrace, while all bedrooms enjoy fitted wardrobes, patio and garden access, and year-round climate comfort.