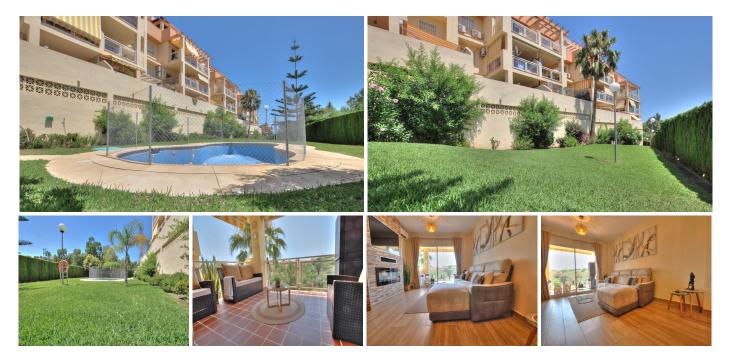

## R5084065 ♥ Riviera del Sol REF# R5084065 295.000 €

| BEDS | BATHS | BUILT | TERRACE |
|------|-------|-------|---------|
| 2    | 1     | 70 m² | 12 m²   |

Absolutely stunning property in a small complex of only 35 apartments located in lower Riviera del Sol within walking distance of the beach, public transport and local amenities. This middle floor apartment is accessed from street level so ideal for visitors with reduced mobility or pushchairs. This beautifully renovated home benefits from a bright lounge diner, gorgeous fully fitted kitchen, two double bedrooms with built-in wardrobes and a family shower room. The sunny terrace allows you to enjoy the afternoon sun until sunset thanks to its south west orientation. Owners also benefit from the use of the communal gardens and the swimming pool which is scheduled to be completely renovated.