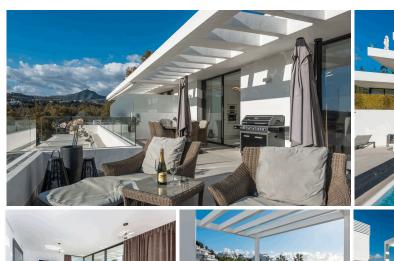

## **Property Highlights**

3 Spacious Bedrooms | 2 Bathrooms (including master en-suite)

Open-plan living and dining area with direct access to a large terrace

Floor-to-ceiling windows flood the home with natural light

Modern fully equipped kitchen with premium appliances

Private solarium and large terraces perfect for outdoor living

2 underground parking spaces + storage room

This contemporary penthouse in Cataleya features high-end finishes, sleek design, and a generous floor plan ideal for both family living and entertaining. Enjoy seamless indoor-outdoor flow with moveable glass partitions that open to stunning views over the golf course and surrounding mountains.