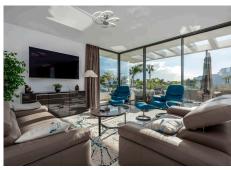

## **Property Highlights**

3 Spacious Bedrooms | 2 Bathrooms (including master en-suite)

Open-plan living and dining area with direct access to a large terrace

Floor-to-ceiling windows flood the home with natural light

Modern fully equipped kitchen with premium appliances

Private solarium and large terraces perfect for outdoor living

2 underground parking spaces + storage room

This contemporary penthouse in Cataleya features high-end finishes, sleek design, and a generous floor plan ideal for both family living and entertaining. Enjoy seamless indoor-outdoor flow with moveable glass partitions that open to stunning views over the golf course and surrounding mountains.