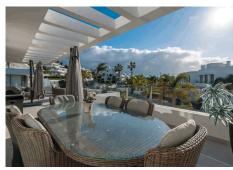

Modern fully equipped kitchen with premium appliances

Private solarium and large terraces perfect for outdoor living

2 underground parking spaces + storage room

This contemporary penthouse in Cataleya features high-end finishes, sleek design, and a generous floor plan ideal for both family living and entertaining. Enjoy seamless indoor-outdoor flow with moveable glass partitions that open to stunning views over the golf course and surrounding mountains.