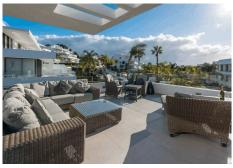

Modern fully equipped kitchen with premium appliances

Private solarium and large terraces perfect for outdoor living

2 underground parking spaces + storage room

This contemporary penthouse in Cataleya features high-end finishes, sleek design, and a generous floor plan ideal for both family living and entertaining. Enjoy seamless indoor-outdoor flow with moveable glass partitions that open to stunning views over the golf course and surrounding mountains.