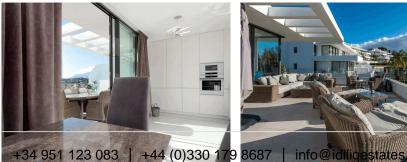

## **Property Highlights**

3 Spacious Bedrooms | 2 Bathrooms (including master en-suite)

Open-plan living and dining area with direct access to a large terrace

Floor-to-ceiling windows flood the home with natural light

Modern fully equipped kitchen with premium appliances

Private solarium and large terraces perfect for outdoor living

2 underground parking spaces + storage room

This contemporary penthouse in Cataleya features high-end finishes, sleek design, and a generous floor plan ideal for both family living and entertaining. Enjoy seamless indoor-outdoor flow with moveable glass partitions that open to stunning views over the golf course and surrounding mountains.