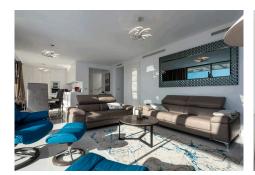

## **Property Highlights**

3 Spacious Bedrooms | 2 Bathrooms (including master en-suite)

Open-plan living and dining area with direct access to a large terrace

Floor-to-ceiling windows flood the home with natural light