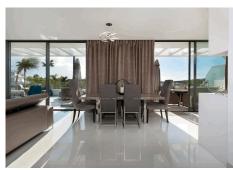

## **Property Highlights**

3 Spacious Bedrooms | 2 Bathrooms (including master en-suite)

Open-plan living and dining area with direct access to a large terrace

Floor-to-ceiling windows flood the home with natural light

Modern fully equipped kitchen with premium appliances

Private solarium and large terraces perfect for outdoor living

2 underground parking spaces + storage room

This contemporary penthouse in Cataleya features high-end finishes, sleek design, and a generous floor plan ideal for both family living and entertaining. Enjoy seamless indoor-outdoor flow with moveable glass partitions that open to stunning views over the golf course and surrounding mountains.