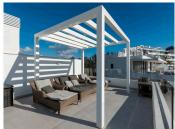

## **Property Highlights**

3 Spacious Bedrooms | 2 Bathrooms (including master en-suite)

Open-plan living and dining area with direct access to a large terrace

Floor-to-ceiling windows flood the home with natural light

Modern fully equipped kitchen with premium appliances

Private solarium and large terraces perfect for outdoor living

2 underground parking spaces + storage room

This contemporary penthouse in Cataleya features high-end finishes, sleek design, and a generous floor plan ideal for both family living and entertaining. Enjoy seamless indoor-outdoor flow with moveable glass partitions that open to stunning views over the golf course and surrounding mountains.