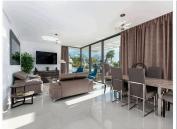

## **Property Highlights**

3 Spacious Bedrooms | 2 Bathrooms (including master en-suite)

Open-plan living and dining area with direct access to a large terrace

Floor-to-ceiling windows flood the home with natural light

Modern fully equipped kitchen with premium appliances

Private solarium and large terraces perfect for outdoor living

2 underground parking spaces + storage room

This contemporary penthouse in Cataleya features high-end finishes, sleek design, and a generous floor plan ideal for both family living and entertaining. Enjoy seamless indoor-outdoor flow with moveable glass partitions that open to stunning views over the golf course and surrounding mountains.