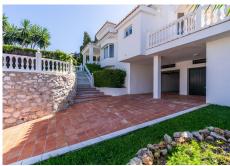

The villa is entered through imposing wrought iron gates with a driveway leading into a large 4 car garage. The main living area is located on the first floor and comprises a huge living and dining area with access out to the terraces and the swimming pool with sea views. The kitchen has been recently refurbished and also has a dining area and sea views with utility room off the side. There are 3 very large bedrooms, all with ensuite bathrooms as well as a guest toilet. Upstairs, the master bedroom suite occupies the whole space with an impressive bedroom and private terrace to enjoy the sea views. The bathroom is something to behold with a jacuzzi bath, twin vanity units and a separate room with a huge walk in shower. Outside, the 10m x 4m swimming pool is perfectly connected to the main terrace and the house, ideal for entertaining or watching over younger family members. A lawn garden is located to the side and behind the house and is easily manageable.