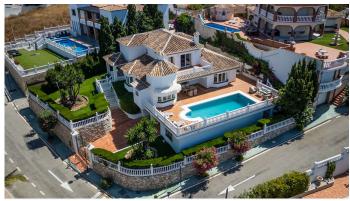

R5083999

Mijas Costa

REF# R5083999 1.495.000 €

| BEDS | BATHS | BUILT  | PLOT   | TERRACE |
|------|-------|--------|--------|---------|
| 4    | 4     | 413 m² | 900 m² | 120 m²  |

Located in Las Farolas in Mijas Costa, you are no further than 2km from La Cala de Mijas and 4.5km from Fuengirola making it ideal for schools, shops and amenities. Built on a corner, elevated plot just 200m from the beach, this incredible villa offers privacy, sea views from pool and first floor level and all day sun and shade for those that need it.

The villa is entered through imposing wrought iron gates with a driveway leading into a large 4 car garage. The main living area is located on the first floor and comprises a huge living and dining area with access out to the terraces and the swimming pool with sea views. The kitchen has been recently refurbished and also has a dining area and sea views with utility room off the side. There are 3 very large bedrooms, all with ensuite bathrooms as well as a guest toilet. Upstairs, the master bedroom suite occupies the whole space with an impressive bedroom and private terrace to enjoy the sea views. The bathroom is something to behold with a jacuzzi bath, twin vanity units and a separate room with a huge walk in shower. Outside, the 10m x 4m swimming pool is perfectly connected to the main terrace and the house, ideal for entertaining or watching over younger family members. A lawn garden is located to the side and behind the house and is easily manageable.