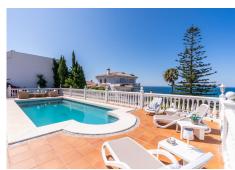

R5083999

Mijas Costa

REF# R5083999 1.495.000 €

| BEDS | BATHS | BUILT  | PLOT   | TERRACE |
|------|-------|--------|--------|---------|
| 4    | 4     | 413 m² | 900 m² | 120 m²  |

Located in Las Farolas in Mijas Costa, you are no further than 2km from La Cala de Mijas and 4.5km from Fuengirola making it ideal for schools, shops and amenities. Built on a corner, elevated plot just 200m from the beach, this incredible villa offers privacy, sea views from pool and first floor level and all day sun and shade for those that need it.

The villa is entered through imposing wrought iron gates with a driveway leading into a large 4 car garage. The main living area is located on the first floor and comprises a huge living and dining area with access out to the terraces and the swimming pool with sea views. The kitchen has been recently refurbished and also has a dining area and sea views with utility room off the side. There are 3 very large bedrooms, all with ensuite bathrooms as well as a guest toilet. Upstairs, the master bedroom suite occupies the whole space with an impressive bedroom and private terrace to enjoy the sea views. The bathroom is something to behold with a jacuzzi bath, twin vanity units and a separate room with a huge walk in shower. Outside, the 10m x 4m swimming pool is perfectly connected to the main terrace and the house, ideal for entertaining or watching over younger family members. A lawn garden is located to the side and behind the house and is easily manageable.