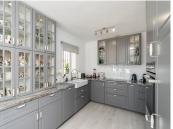

The villa is entered through imposing wrought iron gates with a driveway leading into a large 4 car garage. The main living area is located on the first floor and comprises a huge living and dining area with access out to the terraces and the swimming pool with sea views. The kitchen has been recently refurbished and also has a dining area and sea views with utility room off the side. There are 3 very large bedrooms, all with ensuite bathrooms as well as a guest toilet. Upstairs, the master bedroom suite occupies the whole space with an impressive bedroom and private terrace to enjoy the sea views. The bathroom is something to behold with a jacuzzi bath, twin vanity units and a separate room with a huge walk in shower. Outside, the 10m x 4m swimming pool is perfectly connected to the main terrace and the house, ideal for entertaining or watching over younger family members. A lawn garden is located to the side and behind the house and is easily manageable.