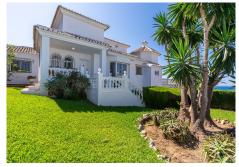

R5083999

Mijas Costa

REF# R5083999 1.495.000 €

| BEDS | BATHS | BUILT  | PLOT   | TERRACE |
|------|-------|--------|--------|---------|
| 4    | 4     | 413 m² | 900 m² | 120 m²  |

Located in Las Farolas in Mijas Costa, you are no further than 2km from La Cala de Mijas and 4.5km from Fuengirola making it ideal for schools, shops and amenities. Built on a corner, elevated plot just 200m from the beach, this incredible villa offers privacy, sea views from pool and first floor level and all day sun and shade for those that need it.

The villa is entered through imposing wrought iron gates with a driveway leading into a large 4 car garage. The main living area is located on the first floor and comprises a huge living and dining area with access out to the terraces and the swimming pool with sea views. The kitchen has been recently refurbished and also has a dining area and sea views with utility room off the side. There are 3 very large bedrooms, all with ensuite bathrooms as well as a guest toilet. Upstairs, the master bedroom suite occupies the whole space with an impressive bedroom and private terrace to enjoy the sea views. The bathroom is something to behold with a jacuzzi bath, twin vanity units and a separate room with a huge walk in shower. Outside, the 10m x 4m swimming pool is perfectly connected to the main terrace and the house, ideal for entertaining or watching over younger family members. A lawn garden is located to the side and behind the house and is easily manageable.