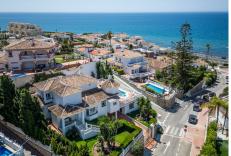

R5083999

Mijas Costa

REF# R5083999 1.495.000 €

| BEDS | BATHS | BUILT  | PLOT   | TERRACE |
|------|-------|--------|--------|---------|
| 4    | 4     | 413 m² | 900 m² | 120 m²  |

Located in Las Farolas in Mijas Costa, you are no further than 2km from La Cala de Mijas and 4.5km from Fuengirola making it ideal for schools, shops and amenities. Built on a corner, elevated plot just 200m from the beach, this incredible villa offers privacy, sea views from pool and first floor level and all day sun and shade for those that need it.

The villa is entered through imposing wrought iron gates with a driveway leading into a large 4 car garage. The main living area is located on the first floor and comprises a huge living and dining area with access out to the terraces and the swimming pool with sea views. The kitchen has been recently refurbished and also has a dining area and sea views with utility room off the side. There are 3 very large bedrooms, all with ensuite bathrooms as well as a guest toilet. Upstairs, the master bedroom suite occupies the whole space with an impressive bedroom and private terrace to enjoy the sea views. The bathroom is something to behold with a jacuzzi bath, twin vanity units and a separate room with a huge walk in shower. Outside, the 10m x 4m swimming pool is perfectly connected to the main terrace and the house, ideal for entertaining or watching over younger family members. A lawn garden is located to the side and behind the house and is easily manageable.