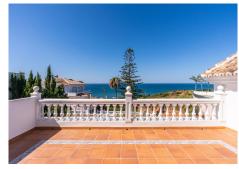

R5083999

Mijas Costa

REF# R5083999 1.495.000 €

| BEDS | BATHS | BUILT  | PLOT   | TERRACE |
|------|-------|--------|--------|---------|
| 4    | 4     | 413 m² | 900 m² | 120 m²  |

Located in Las Farolas in Mijas Costa, you are no further than 2km from La Cala de Mijas and 4.5km from Fuengirola making it ideal for schools, shops and amenities. Built on a corner, elevated plot just 200m from the beach, this incredible villa offers privacy, sea views from pool and first floor level and all day sun and shade for those that need it.

The villa is entered through imposing wrought iron gates with a driveway leading into a large 4 car garage. The main living area is located on the first floor and comprises a huge living and dining area with access out to the terraces and the swimming pool with sea views. The kitchen has been recently refurbished and also has a dining area and sea views with utility room off the side. There are 3 very large bedrooms, all with ensuite bathrooms as well as a guest toilet. Upstairs, the master bedroom suite occupies the whole space with an impressive bedroom and private terrace to enjoy the sea views. The bathroom is something to behold with a jacuzzi bath, twin vanity units and a separate room with a huge walk in shower. Outside, the 10m x 4m swimming pool is perfectly connected to the main terrace and the house, ideal for entertaining or watching over younger family members. A lawn garden is located to the side and behind the house and is easily manageable.