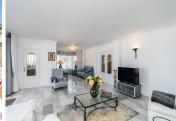

The villa is entered through imposing wrought iron gates with a driveway leading into a large 4 car garage. The main living area is located on the first floor and comprises a huge living and dining area with access out to the terraces and the swimming pool with sea views. The kitchen has been recently refurbished and also has a dining area and sea views with utility room off the side. There are 3 very large bedrooms, all with ensuite bathrooms as well as a guest toilet. Upstairs, the master bedroom suite occupies the whole space with an impressive bedroom and private terrace to enjoy the sea views. The bathroom is something to behold with a jacuzzi bath, twin vanity units and a separate room with a huge walk in shower. Outside, the 10m x 4m swimming pool is perfectly connected to the main terrace and the house, ideal for entertaining or watching over younger family members. A lawn garden is located to the side and behind the house and is easily manageable.