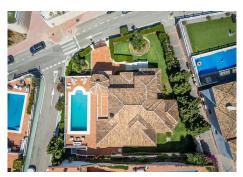

R5083999

Mijas Costa

REF# R5083999 1.495.000 €

| BEDS | BATHS | BUILT  | PLOT   | TERRACE |
|------|-------|--------|--------|---------|
| 4    | 4     | 413 m² | 900 m² | 120 m²  |

Located in Las Farolas in Mijas Costa, you are no further than 2km from La Cala de Mijas and 4.5km from Fuengirola making it ideal for schools, shops and amenities. Built on a corner, elevated plot just 200m from the beach, this incredible villa offers privacy, sea views from pool and first floor level and all day sun and shade for those that need it.

The villa is entered through imposing wrought iron gates with a driveway leading into a large 4 car garage. The main living area is located on the first floor and comprises a huge living and dining area with access out to the terraces and the swimming pool with sea views. The kitchen has been recently refurbished and also has a dining area and sea views with utility room off the side. There are 3 very large bedrooms, all with ensuite bathrooms as well as a guest toilet. Upstairs, the master bedroom suite occupies the whole space with an impressive bedroom and private terrace to enjoy the sea views. The bathroom is something to behold with a jacuzzi bath, twin vanity units and a separate room with a huge walk in shower. Outside, the 10m x 4m swimming pool is perfectly connected to the main terrace and the house, ideal for entertaining or watching over younger family members. A lawn garden is located to the side and behind the house and is easily manageable.