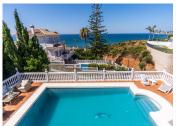

The villa is entered through imposing wrought iron gates with a driveway leading into a large 4 car garage. The main living area is located on the first floor and comprises a huge living and dining area with access out to the terraces and the swimming pool with sea views. The kitchen has been recently refurbished and also has a dining area and sea views with utility room off the side. There are 3 very large bedrooms, all with ensuite bathrooms as well as a guest toilet. Upstairs, the master bedroom suite occupies the whole space with an impressive bedroom and private terrace to enjoy the sea views. The bathroom is something to behold with a jacuzzi bath, twin vanity units and a separate room with a huge walk in shower. Outside, the 10m x 4m swimming pool is perfectly connected to the main terrace and the house, ideal for entertaining or watching over younger family members. A lawn garden is located to the side and behind the house and is easily manageable.