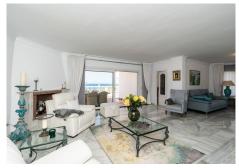

The villa is entered through imposing wrought iron gates with a driveway leading into a large 4 car garage. The main living area is located on the first floor and comprises a huge living and dining area with access out to the terraces and the swimming pool with sea views. The kitchen has been recently refurbished and also has a dining area and sea views with utility room off the side. There are 3 very large bedrooms, all with ensuite bathrooms as well as a guest toilet. Upstairs, the master bedroom suite occupies the whole space with an impressive bedroom and private terrace to enjoy the sea views. The bathroom is something to behold with a jacuzzi bath, twin vanity units and a separate room with a huge walk in shower. Outside, the 10m x 4m swimming pool is perfectly connected to the main terrace and the house, ideal for entertaining or watching over younger family members. A lawn garden is located to the side and behind the house and is easily manageable.