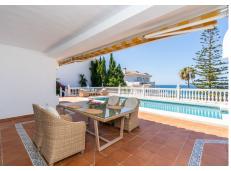

R5083999

Mijas Costa

REF# R5083999 1.495.000 €

| BEDS | BATHS | BUILT  | PLOT   | TERRACE |
|------|-------|--------|--------|---------|
| 4    | 4     | 413 m² | 900 m² | 120 m²  |

Located in Las Farolas in Mijas Costa, you are no further than 2km from La Cala de Mijas and 4.5km from Fuengirola making it ideal for schools, shops and amenities. Built on a corner, elevated plot just 200m from the beach, this incredible villa offers privacy, sea views from pool and first floor level and all day sun and shade for those that need it.

The villa is entered through imposing wrought iron gates with a driveway leading into a large 4 car garage. The main living area is located on the first floor and comprises a huge living and dining area with access out to the terraces and the swimming pool with sea views. The kitchen has been recently refurbished and also has a dining area and sea views with utility room off the side. There are 3 very large bedrooms, all with ensuite bathrooms as well as a guest toilet. Upstairs, the master bedroom suite occupies the whole space with an impressive bedroom and private terrace to enjoy the sea views. The bathroom is something to behold with a jacuzzi bath, twin vanity units and a separate room with a huge walk in shower. Outside, the 10m x 4m swimming pool is perfectly connected to the main terrace and the house, ideal for entertaining or watching over younger family members. A lawn garden is located to the side and behind the house and is easily manageable.