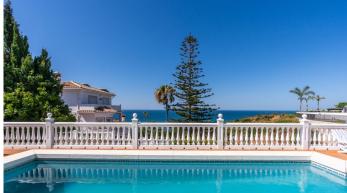

The villa is entered through imposing wrought iron gates with a driveway leading into a large 4 car garage. The main living area is located on the first floor and comprises a huge living and dining area with access out to the terraces and the swimming pool with sea views. The kitchen has been recently refurbished and also has a dining area and sea views with utility room off the side. There are 3 very large bedrooms, all with ensuite bathrooms as well as a guest toilet. Upstairs, the master bedroom suite occupies the whole space with an impressive bedroom and private terrace to enjoy the sea views. The bathroom is something to behold with a jacuzzi bath, twin vanity units and a separate room with a huge walk in shower. Outside, the 10m x 4m swimming pool is perfectly connected to the main terrace and the house, ideal for entertaining or watching over younger family members. A lawn garden is located to the side and behind the house and is easily manageable.