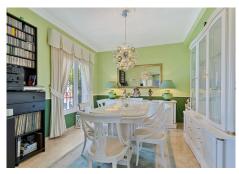

The property offers generous living space with a total of 123 sqm. In the main house, you will find two spacious bedrooms, two bathrooms, and a bright, well-equipped kitchen with ample space for cooking. Integrated appliances include an oven, microwave, fridge/freezer, dish washer, washing machine, and a gas hob. The room currently used as a dining area was previously a third bedroom.