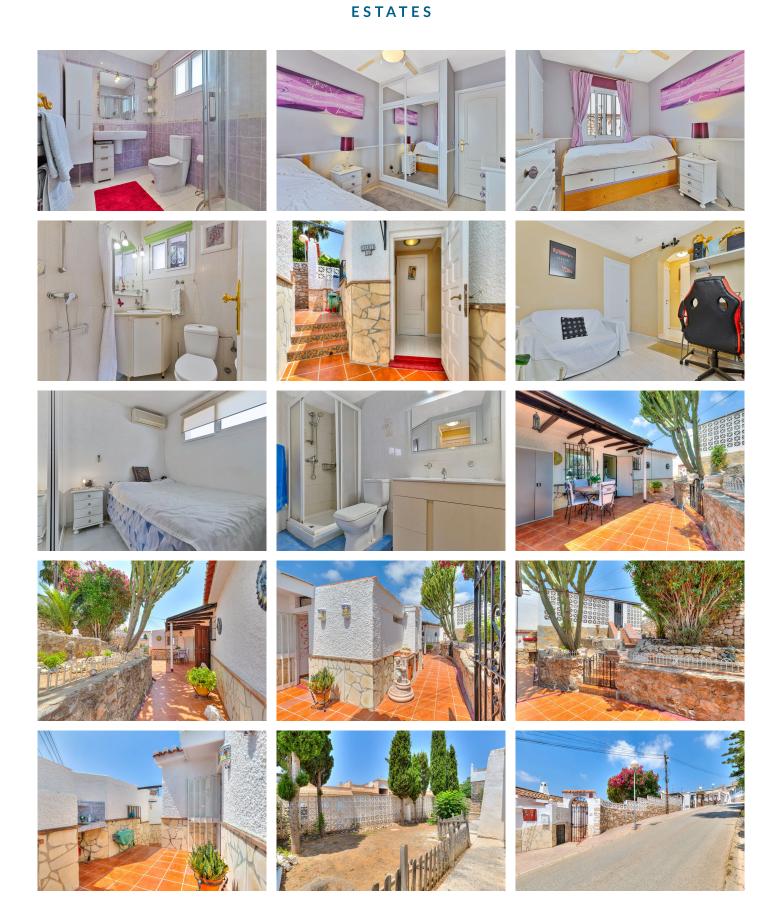

## R5083954

Fuengirola

REF# R5083954 625.000 €

| BEDS | BATHS | BUILT  | PLOT   |
|------|-------|--------|--------|
| 3    | 3     | 123 m² | 712 m² |

Welcome to a charming and well-maintained single-level villa in peaceful Torreblanca, offering sea views, a lush garden, and sunlight from late morning to sunset. Enjoy the perfect balance of town and coast living – just a 10-minute walk to the beach.

The property offers generous living space with a total of 123 sqm. In the main house, you will find two spacious bedrooms, two bathrooms, and a bright, well-equipped kitchen with ample space for cooking. Integrated appliances include an oven, microwave, fridge/freezer, dish washer, washing machine, and a gas hob. The room currently used as a dining area was previously a third bedroom.

The living room is divided into two welcoming areas: a cozy lounge with a fireplace and a quiet sitting area overlooking the garden. Natural light floods the space from several directions, creating a warm and inviting atmosphere throughout.

The separately located guest apartment offers a small bedroom, bathroom, and a living area – a perfect project for those looking to renovate and add a personal touch. It could easily serve as a teen's room, a

home office, or a space for guests.

The garden is a green oasis with stunning views of the Mediterranean. Several outdoor spaces invite you to savor different times of day: the sun-soaked terrace with panoramic views, the outdoor kitchen with barbecue facilities, or the shaded dining area beside the house - perfect for dinner on warm summer evenings. The pool area is surrounded by greenery, offering both privacy and a sense of calm - ideal for long, relaxing days in the sun.

The property includes a garage for one car and additional parking space on the street.