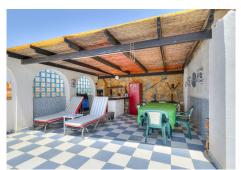

The separately located guest apartment offers a small bedroom, bathroom, and a living area – a perfect project for those looking to renovate and add a personal touch. It could easily serve as a teen's room, a

home office, or a space for guests.

The garden is a green oasis with stunning views of the Mediterranean. Several outdoor spaces invite you to savor different times of day: the sun-soaked terrace with panoramic views, the outdoor kitchen with barbecue facilities, or the shaded dining area beside the house - perfect for dinner on warm summer evenings. The pool area is surrounded by greenery, offering both privacy and a sense of calm - ideal for long, relaxing days in the sun.