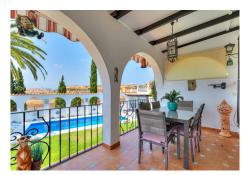

The living room is divided into two welcoming areas: a cozy lounge with a fireplace and a quiet sitting area overlooking the garden. Natural light floods the space from several directions, creating a warm and inviting atmosphere throughout.

home office, or a space for guests.

The garden is a green oasis with stunning views of the Mediterranean. Several outdoor spaces invite you to savor different times of day: the sun-soaked terrace with panoramic views, the outdoor kitchen with barbecue facilities, or the shaded dining area beside the house - perfect for dinner on warm summer evenings. The pool area is surrounded by greenery, offering both privacy and a sense of calm - ideal for long, relaxing days in the sun.