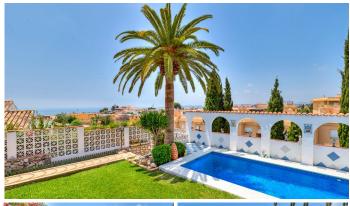

## R5083954

Fuengirola

REF# R5083954 625.000 €

| BEDS | BATHS | BUILT  | PLOT   |
|------|-------|--------|--------|
| 3    | 3     | 123 m² | 712 m² |

Welcome to a charming and well-maintained single-level villa in peaceful Torreblanca, offering sea views, a lush garden, and sunlight from late morning to sunset. Enjoy the perfect balance of town and coast living – just a 10-minute walk to the beach.

home office, or a space for guests.

The garden is a green oasis with stunning views of the Mediterranean. Several outdoor spaces invite you to savor different times of day: the sun-soaked terrace with panoramic views, the outdoor kitchen with barbecue facilities, or the shaded dining area beside the house - perfect for dinner on warm summer evenings. The pool area is surrounded by greenery, offering both privacy and a sense of calm - ideal for long, relaxing days in the sun.