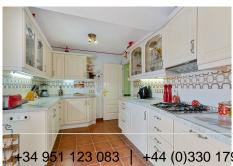

The property offers generous living space with a total of 123 sqm. In the main house, you will find two spacious bedrooms, two bathrooms, and a bright, well-equipped kitchen with ample space for cooking. Integrated appliances include an oven, microwave, fridge/freezer, dish washer, washing machine, and a gas hob. The room currently used as a dining area was previously a third bedroom.