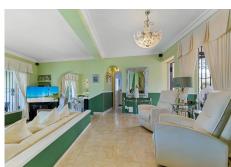

The living room is divided into two welcoming areas: a cozy lounge with a fireplace and a quiet sitting area overlooking the garden. Natural light floods the space from several directions, creating a warm and inviting atmosphere throughout.