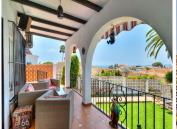

The living room is divided into two welcoming areas: a cozy lounge with a fireplace and a quiet sitting area overlooking the garden. Natural light floods the space from several directions, creating a warm and inviting atmosphere throughout.