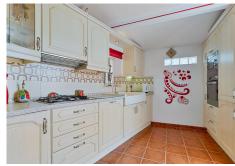

The property offers generous living space with a total of 123 sqm. In the main house, you will find two spacious bedrooms, two bathrooms, and a bright, well-equipped kitchen with ample space for cooking. Integrated appliances include an oven, microwave, fridge/freezer, dish washer, washing machine, and a gas hob. The room currently used as a dining area was previously a third bedroom.