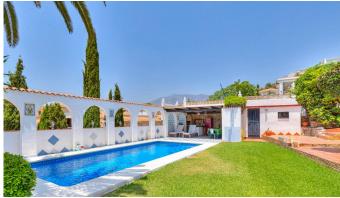

home office, or a space for guests.

The garden is a green oasis with stunning views of the Mediterranean. Several outdoor spaces invite you to savor different times of day: the sun-soaked terrace with panoramic views, the outdoor kitchen with barbecue facilities, or the shaded dining area beside the house - perfect for dinner on warm summer evenings. The pool area is surrounded by greenery, offering both privacy and a sense of calm - ideal for long, relaxing days in the sun.