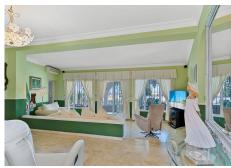

The living room is divided into two welcoming areas: a cozy lounge with a fireplace and a quiet sitting area overlooking the garden. Natural light floods the space from several directions, creating a warm and inviting atmosphere throughout.