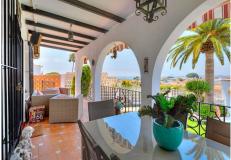

The living room is divided into two welcoming areas: a cozy lounge with a fireplace and a quiet sitting area overlooking the garden. Natural light floods the space from several directions, creating a warm and inviting atmosphere throughout.