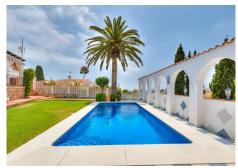

home office, or a space for guests.

The garden is a green oasis with stunning views of the Mediterranean. Several outdoor spaces invite you to savor different times of day: the sun-soaked terrace with panoramic views, the outdoor kitchen with barbecue facilities, or the shaded dining area beside the house - perfect for dinner on warm summer evenings. The pool area is surrounded by greenery, offering both privacy and a sense of calm - ideal for long, relaxing days in the sun.