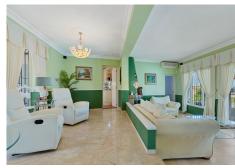

The living room is divided into two welcoming areas: a cozy lounge with a fireplace and a quiet sitting area overlooking the garden. Natural light floods the space from several directions, creating a warm and inviting atmosphere throughout.