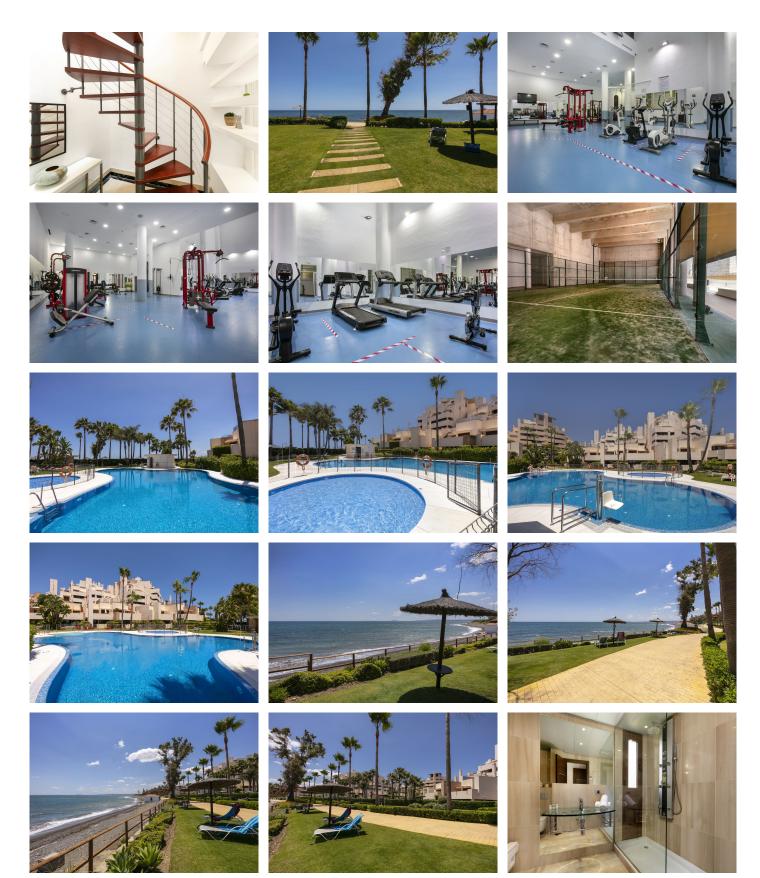

The community is gated and enjoys 24 hour security and concierge, large gymnasium with top quality weights and equipment, indoor spa centre with heated swimming pool, Turkish bath & sauna, padel tennis court & two large outdoor pools. The development is a short walk to a large number of restaurants and beach clubs including the famous Laguna Beach Club and even supermarkets.

The apartment itself is built to a high standard & comes with underfloor hearting, electric roller shutters, jacuzzi bath and hot and cold air conditioning. The property is distributed with two bedrooms & bathrooms on the lower level with large sitting room leading out to a nice terrace with beautiful sea views, there is an internal staircase that leads up to another large terrace area, the 3rd bedroom & the large rooftop pool that