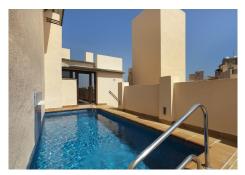

## R5083936

NEW GOLDEN MILE

REF# R5083936 1.100.000 €

| BEDS | BATHS | BUILT  | TERRACE |
|------|-------|--------|---------|
| 3    | 3     | 110 m² | 64 m²   |

Stunning 3 bed duplex with private rooftop pool located in the exclusive beachfront urbanisation Bahia de la Plata.

The apartment itself is built to a high standard & comes with underfloor hearting, electric roller shutters, jacuzzi bath and hot and cold air conditioning. The property is distributed with two bedrooms & bathrooms on the lower level with large sitting room leading out to a nice terrace with beautiful sea views, there is an internal staircase that leads up to another large terrace area, the 3rd bedroom & the large rooftop pool that

+34 951 123 083 | +44 (0)330 179 8687 | info@idiliqestates.com Local 28, Edificio D, Centro de Negocios Puerta de Banús, N-340, Km 175, 29660 Nueva Andlaucia

belongs to the apartment. The perfect place for all day sun lovers where you can dip in and out of the privacy of your very own pool.