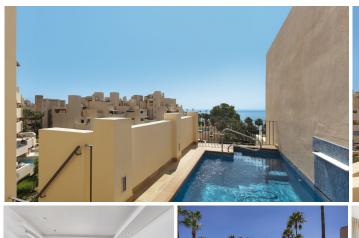

## R5083936

NEW GOLDEN MILE

REF# R5083936 1.100.000 €

| BEDS | BATHS | BUILT  | TERRACE |
|------|-------|--------|---------|
| 3    | 3     | 110 m² | 64 m²   |

Stunning 3 bed duplex with private rooftop pool located in the exclusive beachfront urbanisation Bahia de la Plata.

The apartment itself is built to a high standard & comes with underfloor hearting, electric roller shutters, jacuzzi bath and hot and cold air conditioning. The property is distributed with two bedrooms & bathrooms on the lower level with large sitting room leading out to a nice terrace with beautiful sea views, there is an internal staircase that leads up to another large terrace area, the 3rd bedroom & the large rooftop pool that