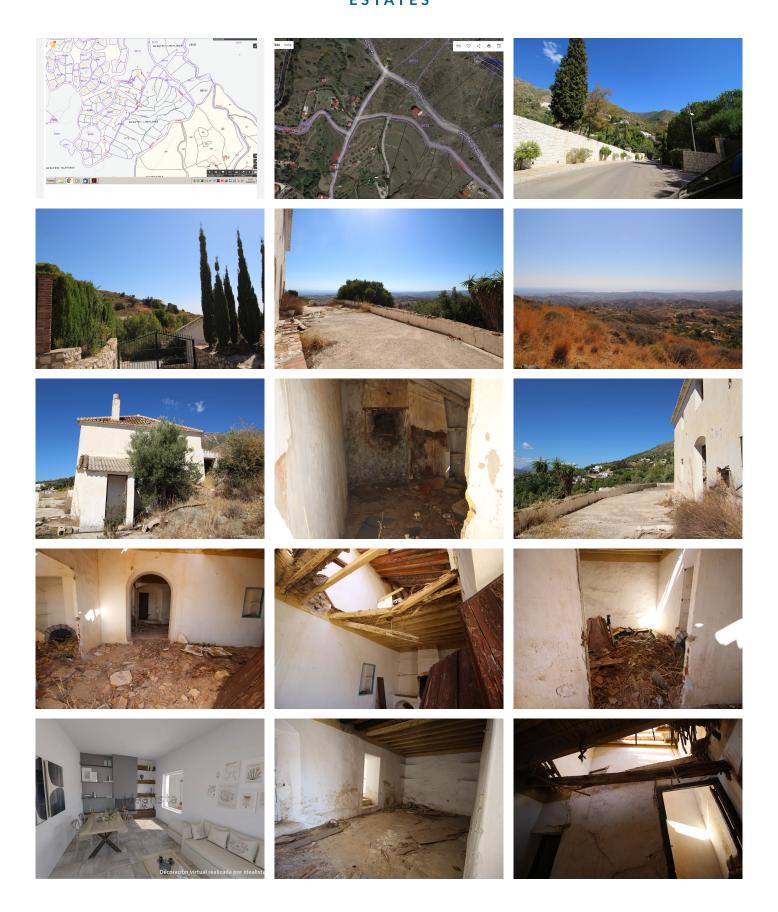

A 20,000m2 estate with endless views and a 293m2 country house to renovate. Unlimited potential in one of the most desirable areas of the Costa del Sol.

Anyone who understands investment knows that land doesn't depreciate in value. That authentic property is scarce. And that the best decisions are made before everyone sees them.

This place isn't for everyone. It's for those who see beyond. For those seeking a future, a lifestyle, a legacy. Discover the potential of this impressive 293 m² farmhouse in need of renovation, nestled on a sprawling 20,000 m² estate with unparalleled panoramic views. Built in 1900, the farmhouse is in a state of disrepair. Following regulations for construction on rural land prior to 1975, CARA certified, renovation is permitted,

The farmhouse has 3 bedrooms, 2 bathrooms, and a cozy fireplace, offering endless opportunities to transform it into a unique home or a profitable business. Access is easy via a paved road and a section of compacted earth road, and its location is privileged: just a few minutes' drive from the charming town of Mijas and next to the prestigious Valtocado residential area.

With a south-facing orientation and two floors, this property is perfect for those seeking tranquility while remaining close to amenities. Plus, there are no restrictions on obtaining a vacation rental license, making it a unique investment opportunity.