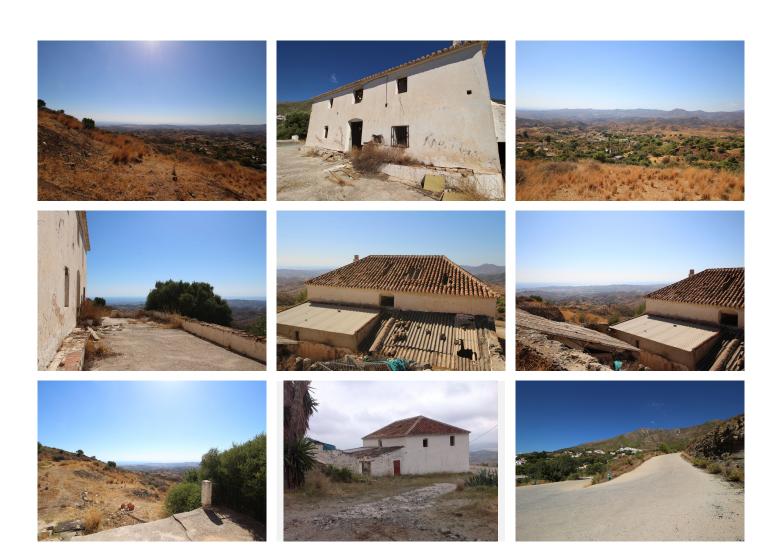

A 20,000m2 estate with endless views and a 293m2 country house to renovate. Unlimited potential in one of the most desirable areas of the Costa del Sol.

Anyone who understands investment knows that land doesn't depreciate in value. That authentic property is scarce. And that the best decisions are made before everyone sees them.

This place isn't for everyone. It's for those who see beyond. For those seeking a future, a lifestyle, a legacy. Discover the potential of this impressive 293 m² farmhouse in need of renovation, nestled on a sprawling 20,000 m² estate with unparalleled panoramic views. Built in 1900, the farmhouse is in a state of disrepair. Following regulations for construction on rural land prior to 1975, CARA certified, renovation is permitted,

The farmhouse has 3 bedrooms, 2 bathrooms, and a cozy fireplace, offering endless opportunities to transform it into a unique home or a profitable business. Access is easy via a paved road and a section of compacted earth road, and its location is privileged: just a few minutes' drive from the charming town of Mijas and next to the prestigious Valtocado residential area.

With a south-facing orientation and two floors, this property is perfect for those seeking tranquility while remaining close to amenities. Plus, there are no restrictions on obtaining a vacation rental license, making it a unique investment opportunity.