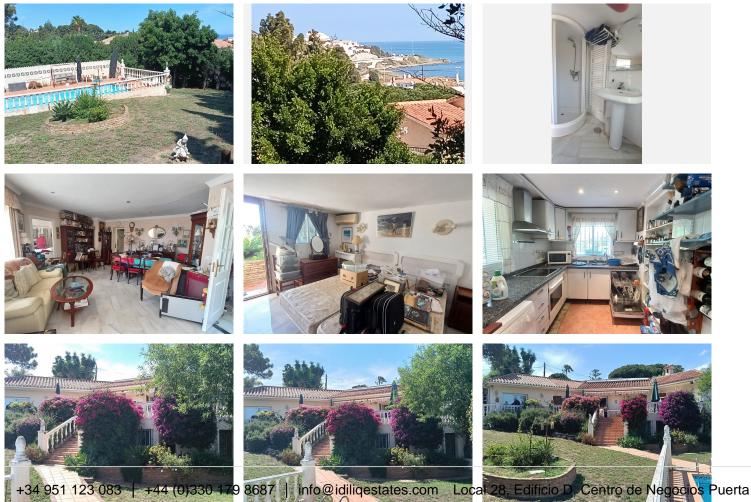

(The villa, is being sold unfurnished, all furniture and belongings of the vendor will be transported back to his home country before completion).

We are pleased to present to you this wonderful 3 bedroom villa, with sea views and a large private swimming pool.

The living room, is bright and spacious with high ceilings. The large patio doors that lead onto the sea view terrace let in a massive amount of light, creating a real Mediterranean feel.

The upper villa, has two double sized bedrooms both of which have en suite bathrooms. Both master bedrooms have fantastic sea views, one of the bedrooms has a wonderful sea and pool view terrace.

In addition to the residence, there is a large en suite, one bedroom on the garden level of the villa. This is perfect for housing guests on holiday, teenage children or staff.

The pool area is very spacious, surrounded by a lush green garden.

The villa does need renovating/modernising, but the sale price is reflecting this.

This is a must see property! Offers invited!

Videos are available by request.

de Banús, N-340, Km 175, 29660 Nueva Andlaucia