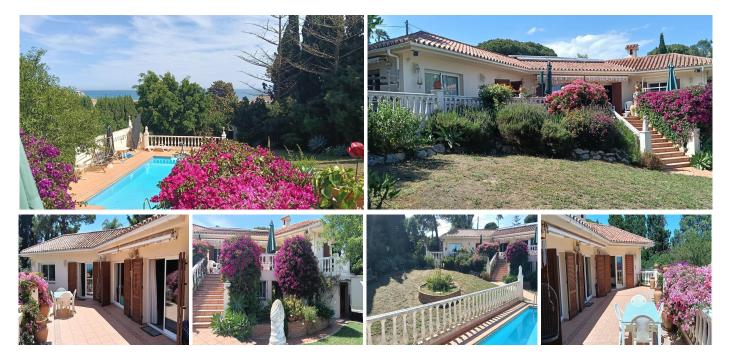

(The villa, is being sold unfurnished, all furniture and belongings of the vendor will be transported back to his home country before completion).

We are pleased to present to you this wonderful 3 bedroom villa, with sea views and a large private swimming pool.

The villa is located in El Chaparral, just 5 minutes walk to the famous Wazza beach. El Chaparral is situated just 5 minutes drive to Fuengirola and a few minutes' drive to La Cala De Mijas.

You can enter the estate from either the upper entrance, which has parking for one car, or the lower gated entrance, which gives you access to the drive way and private garage which can accommodate two cars.

The living room, is bright and spacious with high ceilings. The large patio doors that lead onto the sea view terrace let in a massive amount of light, creating a real Mediterranean feel.

The upper villa, has two double sized bedrooms both of which have en suite bathrooms. Both master bedrooms have fantastic sea views, one of the bedrooms has a wonderful sea and pool view terrace.

In addition to the residence, there is a large en suite, one bedroom on the garden level of the villa. This is perfect for housing guests on holiday, teenage children or staff.

The pool area is very spacious, surrounded by a lush green garden.

The villa does need renovating/modernising, but the sale price is reflecting this.

This is a must see property! Offers invited!

Videos are available by request.

de Banús, N-340, Km 175, 29660 Nueva Andlaucia