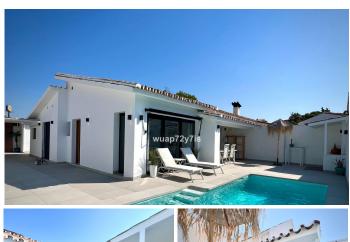

Beautiful House with Private Pool in the Prestigious Benamara Saladillo Urbanization

This detached house, located in the urbanization Benamara Saladillo, fully renovated in 2022, stands out for its charm, modern style, and exceptional location just 250 meters from the beach. Nestled in a quiet and sought-after area, it offers an ideal living environment that combines comfort, privacy, and proximity to the sea.

Outside, a beautifully plot hosts a swimming pool, perfect for enjoying sunny days. A well-appointed terrace extends the living space and offers a peaceful retreat, completely private.

The property was renovated with durable materials and meets modern standards, ensuring excellent energy performance and daily comfort.