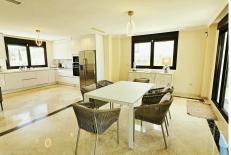

To the right, we find a modern kitchen open to the dining room, perfectly integrated into the space. On this same floor, there is a guest toilet and a practical pantry, ideal for storage or storing golf equipment.