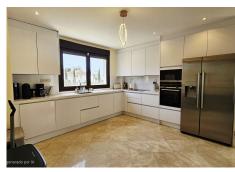

To the right, we find a modern kitchen open to the dining room, perfectly integrated into the space. On this same floor, there is a guest toilet and a practical pantry, ideal for storage or storing golf equipment.