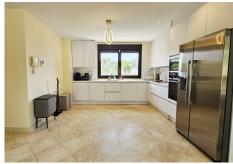

To the right, we find a modern kitchen open to the dining room, perfectly integrated into the space. On this same floor, there is a guest toilet and a practical pantry, ideal for storage or storing golf equipment.