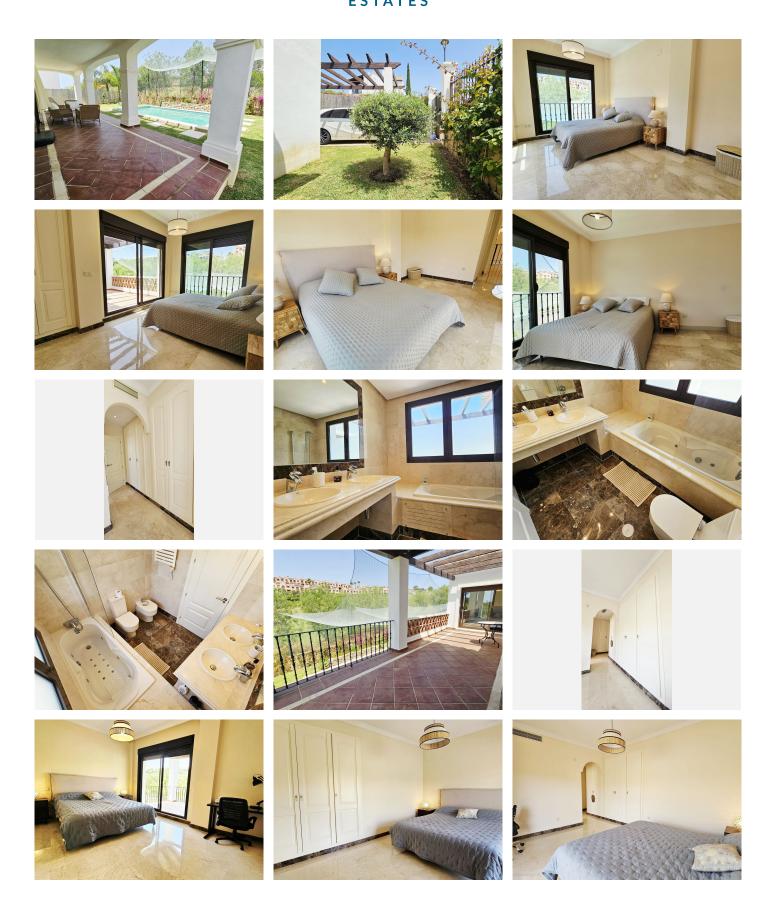

Exclusive villa in Azata Golf, Estepona – Spacious, bright and with private pool!!

Welcome to this elegant and bright exclusive villa located in one of the quietest and most privileged areas of Estepona, in the heart of the Azata golf course. Upon entering the property, we are greeted by a large and welcoming entrance that leads directly to the spacious living and dining room with a fireplace, ideal for family gatherings or relaxing moments.

To the right, we find a modern kitchen open to the dining room, perfectly integrated into the space. On this same floor, there is a guest toilet and a practical pantry, ideal for storage or storing golf equipment.

From the living and dining rooms, you access a large covered porch and the magnificent private garden with a pool, a perfect setting to enjoy the Mediterranean climate year-round.

The upper floor houses three spacious bedrooms, all with en-suite bathrooms and built-in wardrobes. Two of them have direct access to a sunny west-facing terrace, from where you can admire the golf course and