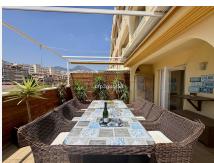

The apartment features a spacious living room with direct access to a sunny terrace, a fully equipped kitchen, one exceptionally large bedroom with its own terrace access, and a generous bathroom with a walk-in shower. The southwest-facing terrace is partly covered and fitted for glass curtains, making it ideal for year-round enjoyment.

Soak in the stunning panoramic views of the sea, the coastline, and the mountains — a perfect setting for relaxing or entertaining.