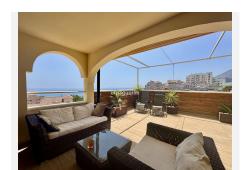

The apartment features a spacious living room with direct access to a sunny terrace, a fully equipped kitchen, one exceptionally large bedroom with its own terrace access, and a generous bathroom with a walk-in shower. The southwest-facing terrace is partly covered and fitted for glass curtains, making it ideal for year-round enjoyment.

Soak in the stunning panoramic views of the sea, the coastline, and the mountains — a perfect setting for relaxing or entertaining.