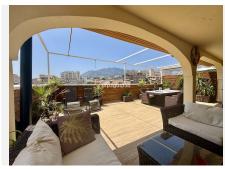

The apartment features a spacious living room with direct access to a sunny terrace, a fully equipped kitchen, one exceptionally large bedroom with its own terrace access, and a generous bathroom with a walk-in shower. The southwest-facing terrace is partly covered and fitted for glass curtains, making it ideal for year-round enjoyment.

Soak in the stunning panoramic views of the sea, the coastline, and the mountains — a perfect setting for relaxing or entertaining.