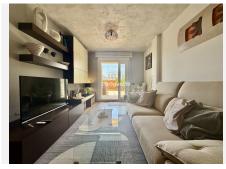

The apartment features a spacious living room with direct access to a sunny terrace, a fully equipped kitchen, one exceptionally large bedroom with its own terrace access, and a generous bathroom with a walk-in shower. The southwest-facing terrace is partly covered and fitted for glass curtains, making it ideal for year-round enjoyment.

Soak in the stunning panoramic views of the sea, the coastline, and the mountains — a perfect setting for relaxing or entertaining.