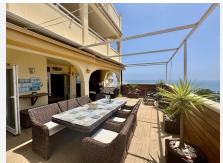

The apartment features a spacious living room with direct access to a sunny terrace, a fully equipped kitchen, one exceptionally large bedroom with its own terrace access, and a generous bathroom with a walk-in shower. The southwest-facing terrace is partly covered and fitted for glass curtains, making it ideal for year-round enjoyment.

Soak in the stunning panoramic views of the sea, the coastline, and the mountains — a perfect setting for relaxing or entertaining.

## Additional highlights include:

- \* Private underground parking space
- \* Large, organized storage room with shelving
- \* Air conditioning in the bedroom
- \* Sold fully furnished ready to move in
- \* Well-maintained community with swimming pool and garden areas