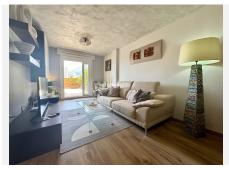

The apartment features a spacious living room with direct access to a sunny terrace, a fully equipped kitchen, one exceptionally large bedroom with its own terrace access, and a generous bathroom with a walk-in shower. The southwest-facing terrace is partly covered and fitted for glass curtains, making it ideal for year-round enjoyment.