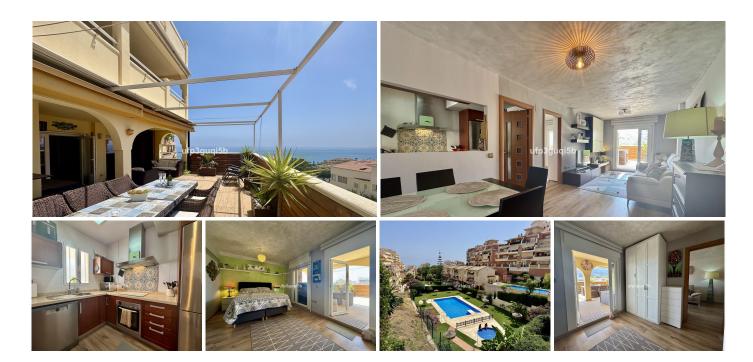

## R5081467

Torrequebrada

REF# R5081467 399.000 €

| BEDS | BATHS | BUILT | TERRACE |
|------|-------|-------|---------|
| 1    | 1     | 75 m² | 45 m²   |

Modern & Bright Apartment Just a Short Walk from the Beach - Torrequebrada, Benalmádena

Located in the sought-after area of Torrequebrada, this stylish and light-filled apartment offers the perfect blend of comfort, convenience, and coastal charm. Just a few minutes' walk from the beach, it's surrounded by a wide range of amenities including restaurants, a supermarket (Mercadona just 600m away), pharmacy, bus stop, and more.

The apartment features a spacious living room with direct access to a sunny terrace, a fully equipped kitchen, one exceptionally large bedroom with its own terrace access, and a generous bathroom with a walk-in shower. The southwest-facing terrace is partly covered and fitted for glass curtains, making it ideal for year-round enjoyment.

Soak in the stunning panoramic views of the sea, the coastline, and the mountains — a perfect setting for relaxing or entertaining.

## Additional highlights include:

- \* Private underground parking space
- \* Large, organized storage room with shelving
- \* Air conditioning in the bedroom
- \* Sold fully furnished ready to move in
- \* Well-maintained community with swimming pool and garden areas