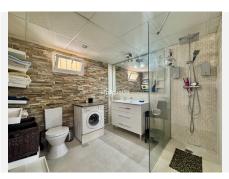

The apartment features a spacious living room with direct access to a sunny terrace, a fully equipped kitchen, one exceptionally large bedroom with its own terrace access, and a generous bathroom with a walk-in shower. The southwest-facing terrace is partly covered and fitted for glass curtains, making it ideal for year-round enjoyment.