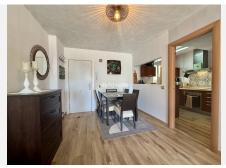

The apartment features a spacious living room with direct access to a sunny terrace, a fully equipped kitchen, one exceptionally large bedroom with its own terrace access, and a generous bathroom with a walk-in shower. The southwest-facing terrace is partly covered and fitted for glass curtains, making it ideal for year-round enjoyment.