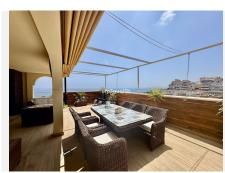

The apartment features a spacious living room with direct access to a sunny terrace, a fully equipped kitchen, one exceptionally large bedroom with its own terrace access, and a generous bathroom with a walk-in shower. The southwest-facing terrace is partly covered and fitted for glass curtains, making it ideal for year-round enjoyment.

Soak in the stunning panoramic views of the sea, the coastline, and the mountains — a perfect setting for relaxing or entertaining.