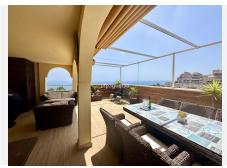

The apartment features a spacious living room with direct access to a sunny terrace, a fully equipped kitchen, one exceptionally large bedroom with its own terrace access, and a generous bathroom with a walk-in shower. The southwest-facing terrace is partly covered and fitted for glass curtains, making it ideal for year-round enjoyment.

Soak in the stunning panoramic views of the sea, the coastline, and the mountains — a perfect setting for relaxing or entertaining.