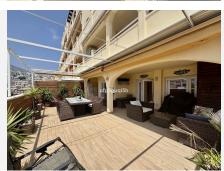

The apartment features a spacious living room with direct access to a sunny terrace, a fully equipped kitchen, one exceptionally large bedroom with its own terrace access, and a generous bathroom with a walk-in shower. The southwest-facing terrace is partly covered and fitted for glass curtains, making it ideal for year-round enjoyment.

Soak in the stunning panoramic views of the sea, the coastline, and the mountains — a perfect setting for relaxing or entertaining.

## Additional highlights include:

- \* Private underground parking space
- \* Large, organized storage room with shelving
- \* Air conditioning in the bedroom
- \* Sold fully furnished ready to move in
- \* Well-maintained community with swimming pool and garden areas