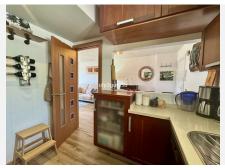

The apartment features a spacious living room with direct access to a sunny terrace, a fully equipped kitchen, one exceptionally large bedroom with its own terrace access, and a generous bathroom with a walk-in shower. The southwest-facing terrace is partly covered and fitted for glass curtains, making it ideal for year-round enjoyment.