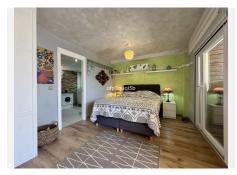

The apartment features a spacious living room with direct access to a sunny terrace, a fully equipped kitchen, one exceptionally large bedroom with its own terrace access, and a generous bathroom with a walk-in shower. The southwest-facing terrace is partly covered and fitted for glass curtains, making it ideal for year-round enjoyment.

## Additional highlights include:

- \* Private underground parking space
- \* Large, organized storage room with shelving
- \* Air conditioning in the bedroom
- \* Sold fully furnished ready to move in
- \* Well-maintained community with swimming pool and garden areas