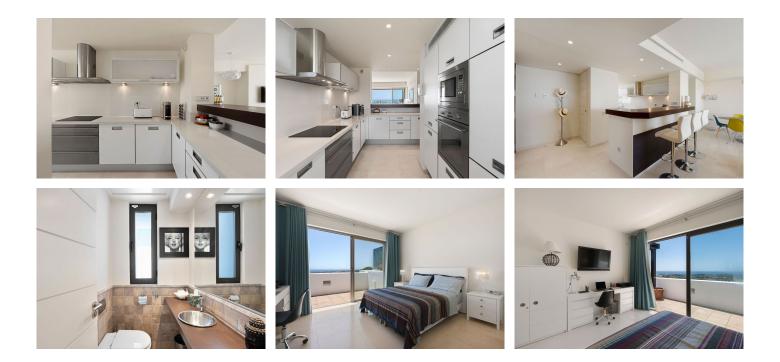

The property features:

2 elegant bedrooms, both with sea views

2 modern bathrooms

```
+34 951 123 083 | +44 (0)330 179 8687 | info@idiliqestates.com Local 28, Edificio D, Centro de Negocios Puerta de Banús, N-340, Km 175, 29660 Nueva Andlaucia
```

A guest toilet at the entrance

A bright and spacious open-plan living and dining area, seamlessly connected to the terrace

A fully fitted contemporary kitchen with quality appliances

The expansive terrace includes a retractable sunshade, perfect for enjoying the stunning vistas in comfort throughout the day.

This penthouse is tastefully furnished and equipped with reversible air conditioning, ensuring year-round comfort.

Set within a gated community with 24-hour concierge and security, residents also enjoy access to two beautifully maintained swimming pools and lush landscaped gardens.