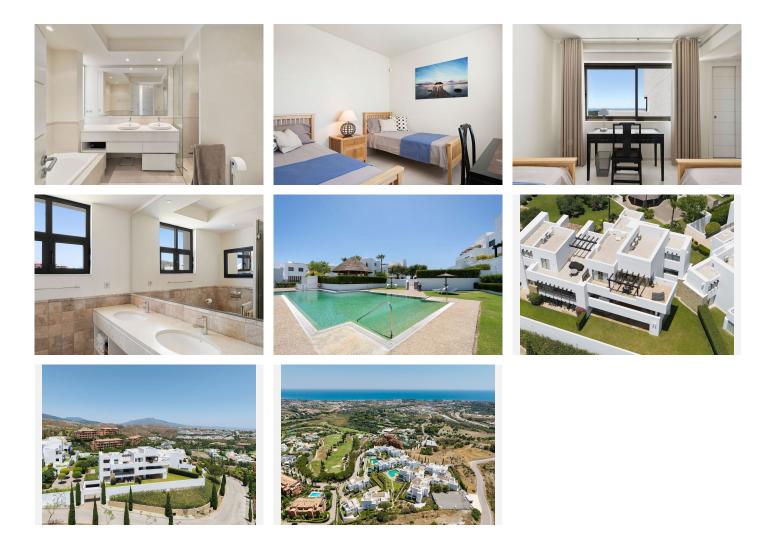

This penthouse is tastefully furnished and equipped with reversible air conditioning, ensuring year-round comfort.

Set within a gated community with 24-hour concierge and security, residents also enjoy access to two beautifully maintained swimming pools and lush landscaped gardens.

Additional features include:

Two private underground parking spaces

A dedicated storage room

A rare opportunity to own a refined penthouse in an exclusive setting, perfect as a permanent residence, holiday retreat, or investment.