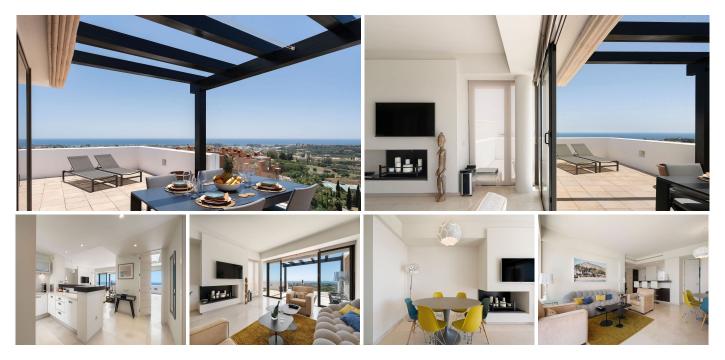

## R5081428 ♥ Los Flamingos REF# R5081428 755.000 €

| BEDS | BATHS | BUILT  | TERRACE           |
|------|-------|--------|-------------------|
| 2    | 2     | 120 m² | 40 m <sup>2</sup> |

For Sale: Exceptional 2-Bedroom Penthouse in the Prestigious Los Flamingos Golf Resort. Located within the exclusive Los Flamingos Golf estate and adjacent to the renowned 5-star Villa Padierna Hotel, this luxurious penthouse offers an unparalleled lifestyle in one of the Costa del Sol's most sought-after locations.

This unique residence boasts a built area of 120 m<sup>2</sup> complemented by a spacious 40 m<sup>2</sup> L-shaped terrace, all on one level. From here, enjoy breathtaking panoramic views of the Mediterranean Sea, the Rock of Gibraltar, the Moroccan coastline, the lush fairways of Los Flamingos Golf Course, and the surrounding mountains.

The property features:

2 elegant bedrooms, both with sea views

2 modern bathrooms

```
+34 951 123 083 | +44 (0)330 179 8687 | info@idiliqestates.com Local 28, Edificio D, Centro de Negocios Puerta de Banús, N-340, Km 175, 29660 Nueva Andlaucia
```

A guest toilet at the entrance

A bright and spacious open-plan living and dining area, seamlessly connected to the terrace

A fully fitted contemporary kitchen with quality appliances

The expansive terrace includes a retractable sunshade, perfect for enjoying the stunning vistas in comfort throughout the day.