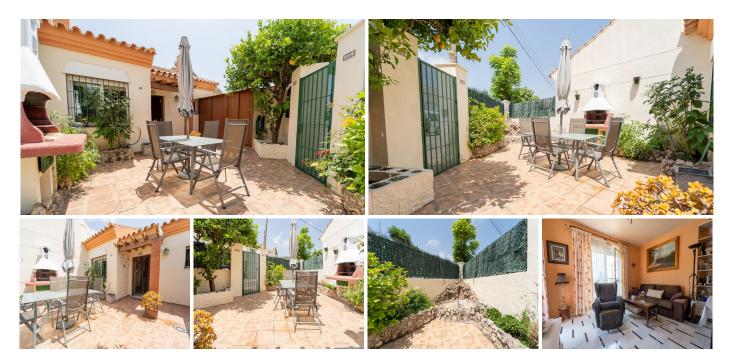

Charming 3-story townhouse for sale, located in a quiet community of seven homes. The property is in overall good condition and offers a comfortable and functional space for the whole family.

On the main floor, you'll find the kitchen, the living room, and a smaller room with a balcony — ideal as a home office, guest bedroom, or multipurpose room.

The property also features a lovely private patio with a barbecue area — perfect for enjoying outdoor meals and leisure time. The home offers open and pleasant urban views, creating a bright and welcoming atmosphere.

The bus stop is just 50 meters away.

An excellent opportunity for those looking for a functional, well-located home ready to move into.

+34 951 123 083 | +44 (0)330 179 8687 | info@idiliqestates.com Local 28, Edificio D, Centro de Negocios Puerta de Banús, N-340, Km 175, 29660 Nueva Andlaucia