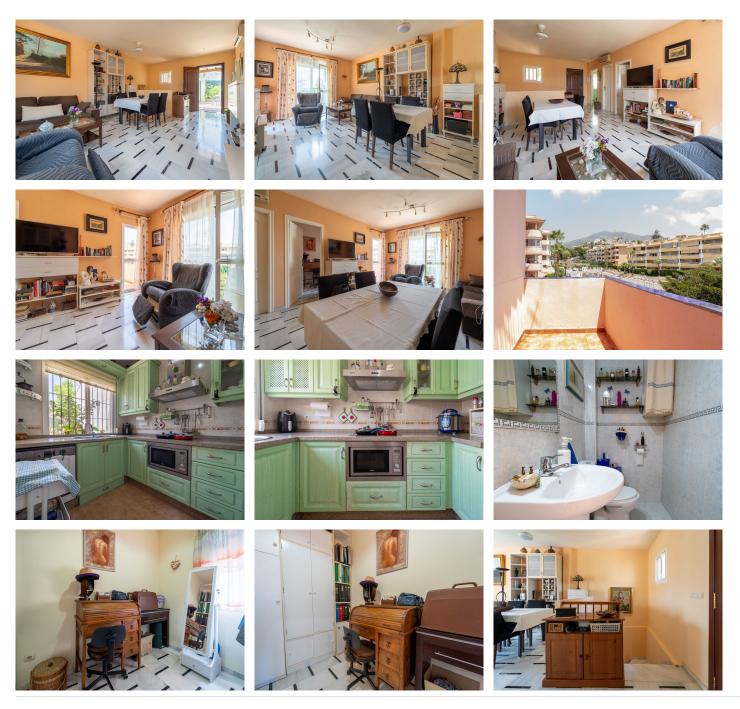

Charming 3-story townhouse for sale, located in a quiet community of seven homes. The property is in overall good condition and offers a comfortable and functional space for the whole family.

On the main floor, you'll find the kitchen, the living room, and a smaller room with a balcony — ideal as a home office, guest bedroom, or multipurpose room.

On the lower floor (-1), there are two spacious bedrooms, both with en-suite bathrooms, providing privacy and comfort.

The basement level (-2) includes a private garage with direct access to the home.

+34 951 123 083 | +44 (0)330 179 8687 | info@idiliqestates.com Local 28, Edificio D, Centro de Negocios Puerta de Banús, N-340, Km 175, 29660 Nueva Andlaucia