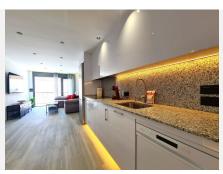

## MAGNIFICENT 4-BEDROOM APARTMENT IN THE CENTER OF ESTEPONA

Enjoying an excellent location in the historic center of Estepona, just steps from the town's charming streets, where you can enjoy a wide variety of restaurants, shops, and various leisure options. The beach and its coastal path, which connects the entire Costa del Sol, are just a 7-minute walk away. Well connected by car, it is 80 km from Malaga Airport and 45 minutes from Gibraltar Airport. This apartment is located on the top floor and enjoys a south-facing orientation, allowing for abundant natural light throughout the day. This spacious apartment has also been completely renovated, including the entire electrical system, woodwork, and plumbing. The property boasts a spacious living-dining room with access to the PRIVATE TERRACE and a large, open-plan kitchen fully equipped with excellent quality finishes and modern and functional finishes. The home has four bedrooms. The master bedroom boasts a spacious built-in wardrobe, a safe, and a fully-equipped en-suite bathroom with a beautifully finished shower. The second double bedroom is spacious and bright and features a large built-in wardrobe. The property also has two single bedrooms, one with a built-in wardrobe. All windows have electric shutters, and the apartment benefits from central air conditioning. It also features new, high-quality furniture. A GREAT OPPORTUNITY TO EXPERIENCE THE