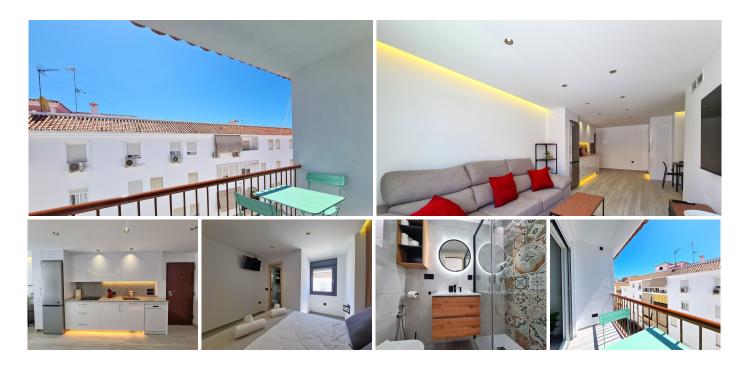

## MAGNIFICENT 4-BEDROOM APARTMENT IN THE CENTER OF ESTEPONA

Enjoying an excellent location in the historic center of Estepona, just steps from the town's charming streets, where you can enjoy a wide variety of restaurants, shops, and various leisure options. The beach and its coastal path, which connects the entire Costa del Sol, are just a 7-minute walk away. Well connected by car, it is 80 km from Malaga Airport and 45 minutes from Gibraltar Airport. This apartment is located on the top floor and enjoys a south-facing orientation, allowing for abundant natural light throughout the day. This spacious apartment has also been completely renovated, including the entire electrical system, woodwork, and plumbing. The property boasts a spacious living-dining room with access to the PRIVATE TERRACE and a large, open-plan kitchen fully equipped with excellent quality finishes and modern and functional finishes. The home has four bedrooms. The master bedroom boasts a spacious built-in wardrobe, a safe, and a fully-equipped en-suite bathroom with a beautifully finished shower. The second double bedroom is spacious and bright and features a large built-in wardrobe. The property also has two single bedrooms, one with a built-in wardrobe. All windows have electric shutters, and the apartment benefits from central air conditioning. It also features new, high-quality furniture. A GREAT OPPORTUNITY TO EXPERIENCE THE