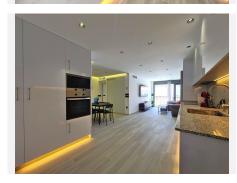

## MAGNIFICENT 4-BEDROOM APARTMENT IN THE CENTER OF ESTEPONA

Enjoying an excellent location in the historic center of Estepona, just steps from the town's charming streets, where you can enjoy a wide variety of restaurants, shops, and various leisure options. The beach and its coastal path, which connects the entire Costa del Sol, are just a 7-minute walk away. Well connected by car, it is 80 km from Malaga Airport and 45 minutes from Gibraltar Airport. This apartment is located on the top floor and enjoys a south-facing orientation, allowing for abundant natural light throughout the day. This spacious apartment has also been completely renovated, including the entire electrical system, woodwork, and plumbing. The property boasts a spacious living-dining room with access to the PRIVATE TERRACE and a large, open-plan kitchen fully equipped with excellent quality finishes and modern and functional finishes. The home has four bedrooms. The master bedroom boasts a spacious built-in wardrobe, a safe, and a fully-equipped en-suite bathroom with a beautifully finished shower. The second double bedroom is spacious and bright and features a large built-in wardrobe. The property also has two single bedrooms, one with a built-in wardrobe. All windows have electric shutters, and the apartment benefits from central air conditioning. It also features new, high-quality furniture. A GREAT OPPORTUNITY TO EXPERIENCE THE