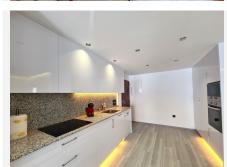

## MAGNIFICENT 4-BEDROOM APARTMENT IN THE CENTER OF ESTEPONA

Enjoying an excellent location in the historic center of Estepona, just steps from the town's charming streets, where you can enjoy a wide variety of restaurants, shops, and various leisure options. The beach and its coastal path, which connects the entire Costa del Sol, are just a 7-minute walk away. Well connected by car, it is 80 km from Malaga Airport and 45 minutes from Gibraltar Airport. This apartment is located on the top floor and enjoys a south-facing orientation, allowing for abundant natural light throughout the day. This spacious apartment has also been completely renovated, including the entire electrical system, woodwork, and plumbing. The property boasts a spacious living-dining room with access to the PRIVATE TERRACE and a large, open-plan kitchen fully equipped with excellent quality finishes and modern and functional finishes. The home has four bedrooms. The master bedroom boasts a spacious built-in wardrobe, a safe, and a fully-equipped en-suite bathroom with a beautifully finished shower. The second double bedroom is spacious and bright and features a large built-in wardrobe. The property also has two single bedrooms, one with a built-in wardrobe. All windows have electric shutters, and the apartment benefits from central air conditioning. It also features new, high-quality furniture. A GREAT OPPORTUNITY TO EXPERIENCE THE