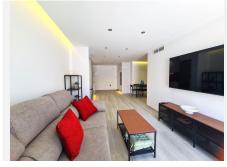

## MAGNIFICENT 4-BEDROOM APARTMENT IN THE CENTER OF ESTEPONA

Enjoying an excellent location in the historic center of Estepona, just steps from the town's charming streets, where you can enjoy a wide variety of restaurants, shops, and various leisure options. The beach and its coastal path, which connects the entire Costa del Sol, are just a 7-minute walk away. Well connected by car, it is 80 km from Malaga Airport and 45 minutes from Gibraltar Airport. This apartment is located on the top floor and enjoys a south-facing orientation, allowing for abundant natural light throughout the day. This spacious apartment has also been completely renovated, including the entire electrical system, woodwork, and plumbing. The property boasts a spacious living-dining room with access to the PRIVATE TERRACE and a large, open-plan kitchen fully equipped with excellent quality finishes and modern and functional finishes. The home has four bedrooms. The master bedroom boasts a spacious built-in wardrobe, a safe, and a fully-equipped en-suite bathroom with a beautifully finished shower. The second double bedroom is spacious and bright and features a large built-in wardrobe. The property also has two single bedrooms, one with a built-in wardrobe. All windows have electric shutters, and the apartment benefits from central air conditioning. It also features new, high-quality furniture. A GREAT OPPORTUNITY TO EXPERIENCE THE