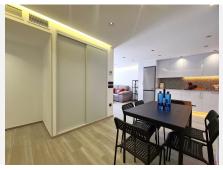

## MAGNIFICENT 4-BEDROOM APARTMENT IN THE CENTER OF ESTEPONA

Enjoying an excellent location in the historic center of Estepona, just steps from the town's charming streets, where you can enjoy a wide variety of restaurants, shops, and various leisure options. The beach and its coastal path, which connects the entire Costa del Sol, are just a 7-minute walk away. Well connected by car, it is 80 km from Malaga Airport and 45 minutes from Gibraltar Airport. This apartment is located on the top floor and enjoys a south-facing orientation, allowing for abundant natural light throughout the day. This spacious apartment has also been completely renovated, including the entire electrical system, woodwork, and plumbing. The property boasts a spacious living-dining room with access to the PRIVATE TERRACE and a large, open-plan kitchen fully equipped with excellent quality finishes and modern and functional finishes. The home has four bedrooms. The master bedroom boasts a spacious built-in wardrobe, a safe, and a fully-equipped en-suite bathroom with a beautifully finished shower. The second double bedroom is spacious and bright and features a large built-in wardrobe. The property also has two single bedrooms, one with a built-in wardrobe. All windows have electric shutters, and the apartment benefits from central air conditioning. It also features new, high-quality furniture. A GREAT OPPORTUNITY TO EXPERIENCE THE