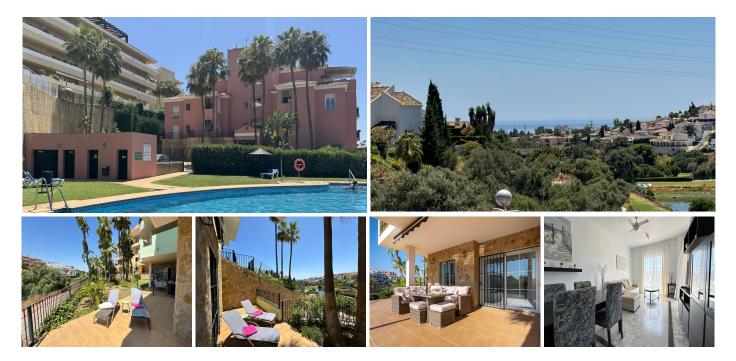

## Miraflores

REF# R5080201 295.000 €

| BEDS | BATHS | BUILT | TERRACE |
|------|-------|-------|---------|
| 2    | 2     | 87 m² | 35 m²   |

This beautifully presented, 2 bedroom, 2 bathroom corner apartment is an elevated ground floor, with huge terrace and garden space to enjoy. The gated community includes use of a super communal pool and garden area, and an underground garage space and extra large storage room are included in the price. The apartment has a very well equipped kitchen with separate utility, a living dining room, 2 double bedrooms and 2 large bathrooms. But it's the outside space which is the real stand out feature of the property – it really does have to be seen to be appreciated! With low running costs and a very convenient location very close to Miraflores Golf club and driving range, this is real gem of an apartment, highly recommended!