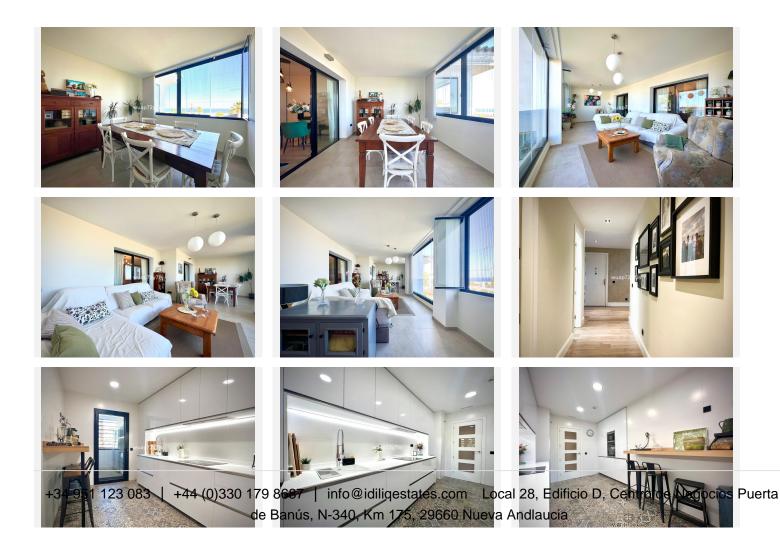

This apartment is located in incredible Mirador de Estepona Hill urbanisation, just 5 minutes from the center of Estepona, 10 minutes from the incredible beach and 23 minutes from the sunny Sant Pedro. This beautifully appointed apartment offers a spacious layout with three spacious bedrooms and two exquisite bathrooms, including a luxurious en-suite in the master bedroom. A thoughtful guest cloakroom with double vanities adds an extra layer of convenience and style. The spacious living area, originally 40 m<sup>2</sup>, was partially reconfigured to create a custom dressing room, seamlessly integrated into the master bedroom for maximum comfort and privacy.

The modern kitchen, equipped with the latest Neff appliances, boasts a minimalist aesthetic that combines clean lines with high-end functionality – perfect for both everyday living and entertaining. The crown jewel of the apartment is the stunning glazed terrace of almost 37 m<sup>2</sup>, enclosed with frameless Lumon glass and fitted with discreet mosquito nets. From here you will enjoy spectacular panoramic views of the

## IDILIQ estates

Mediterranean Sea. The property includes two private underground parking spaces and a secure storage unit.

Every detail of this apartment has been carefully considered to the highest standards, including: