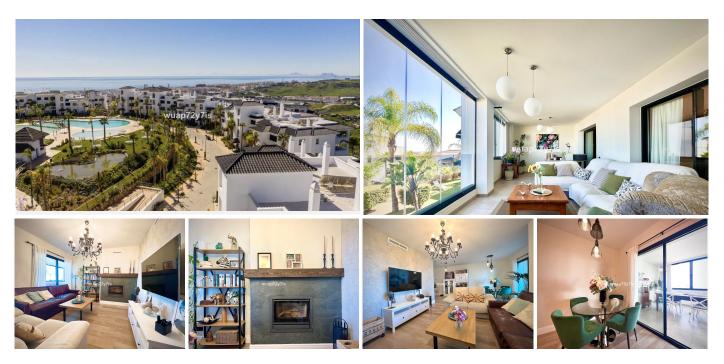

## R5080138 Sestepona

REF# R5080138 878.000 €

| BEDS | BATHS | BUILT  | TERRACE |
|------|-------|--------|---------|
| 3    | 2.5   | 187 m² | 38 m²   |

An Exceptional Andalusian-Inspired Residence with Panoramic Mediterranean Views

This apartment is located in incredible Mirador de Estepona Hill urbanisation, just 5 minutes from the center of Estepona, 10 minutes from the incredible beach and 23 minutes from the sunny Sant Pedro. This beautifully appointed apartment offers a spacious layout with three spacious bedrooms and two exquisite bathrooms, including a luxurious en-suite in the master bedroom. A thoughtful guest cloakroom with double vanities adds an extra layer of convenience and style. The spacious living area, originally 40 m<sup>2</sup>, was partially reconfigured to create a custom dressing room, seamlessly integrated into the master bedroom for maximum comfort and privacy.

The modern kitchen, equipped with the latest Neff appliances, boasts a minimalist aesthetic that combines clean lines with high-end functionality – perfect for both everyday living and entertaining. The crown jewel of the apartment is the stunning glazed terrace of almost 37 m<sup>2</sup>, enclosed with frameless Lumon glass and fitted with discreet mosquito nets. From here you will enjoy spectacular panoramic views of the

## IDILIQ estates

Mediterranean Sea. The property includes two private underground parking spaces and a secure storage unit.

Every detail of this apartment has been carefully considered to the highest standards, including:

Residents can also enjoy two infinity pools set against a stunning natural backdrop, offering the perfect haven of peace, privacy and prestige.