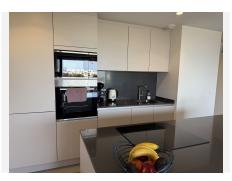

## IDILIQ estates

The interior living space of 102?m<sup>2</sup> flows naturally into a spacious 28?m<sup>2</sup> terrace that faces southwest, ensuring sun from late morning until sunset. The layout includes an open-plan living and dining area with large sliding doors that open directly onto the terrace. The fully equipped kitchen is centered around a sleek island with integrated induction hob, combining elegance and functionality in a space designed for both cooking and socialising.