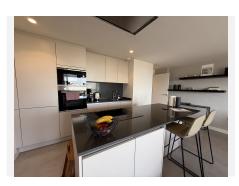

## IDILIQ estates

The interior living space of 102?m<sup>2</sup> flows naturally into a spacious 28?m<sup>2</sup> terrace that faces southwest, ensuring sun from late morning until sunset. The layout includes an open-plan living and dining area with large sliding doors that open directly onto the terrace. The fully equipped kitchen is centered around a sleek island with integrated induction hob, combining elegance and functionality in a space designed for both cooking and socialising.