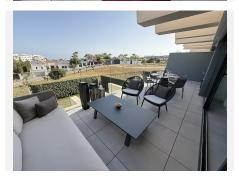

## IDILIQ estates

The interior living space of 102?m<sup>2</sup> flows naturally into a spacious 28?m<sup>2</sup> terrace that faces southwest, ensuring sun from late morning until sunset. The layout includes an open-plan living and dining area with large sliding doors that open directly onto the terrace. The fully equipped kitchen is centered around a sleek island with integrated induction hob, combining elegance and functionality in a space designed for both cooking and socialising.

The terrace itself is ideal for year-round enjoyment, featuring a cosy side corner that captures the lower winter sun and a smart, automatically retractable sun awning that adjusts based on wind strength. Thanks to a large protected green zone in front of the building, the views will remain unobstructed indefinitely, offering permanent visual space, silence, and privacy.