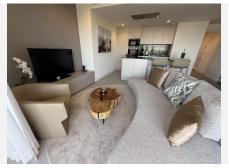

## IDILIQ estates

The interior living space of 102?m<sup>2</sup> flows naturally into a spacious 28?m<sup>2</sup> terrace that faces southwest, ensuring sun from late morning until sunset. The layout includes an open-plan living and dining area with large sliding doors that open directly onto the terrace. The fully equipped kitchen is centered around a sleek island with integrated induction hob, combining elegance and functionality in a space designed for both cooking and socialising.

The master bedroom offers direct access to the terrace and enjoys spectacular views of the sea – a rare and privileged feature. The second bedroom is also generously sized, and both bathrooms are equipped with walk-in showers and finished in a modern, minimalist style. Throughout the apartment, high-quality materials, tasteful decoration, and abundant natural light create an atmosphere of calm and understated luxury.