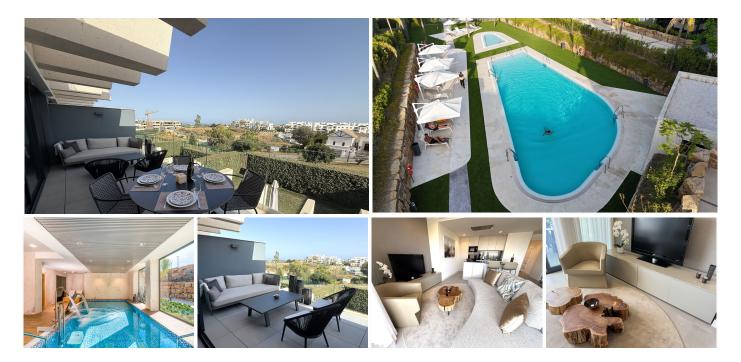

This beautifully appointed 2-bedroom apartment is situated on one of the best spots within the development, offering uninterrupted sea views, lush green surroundings, and exceptional peace. Delivered in 2021–2022 and maintained in impeccable condition, the property is presented fully furnished with refined designer pieces and is ready to move into – a true turn-key residence.

## IDILIQ estates

The interior living space of 102?m<sup>2</sup> flows naturally into a spacious 28?m<sup>2</sup> terrace that faces southwest, ensuring sun from late morning until sunset. The layout includes an open-plan living and dining area with large sliding doors that open directly onto the terrace. The fully equipped kitchen is centered around a sleek island with integrated induction hob, combining elegance and functionality in a space designed for both cooking and socialising.

The master bedroom offers direct access to the terrace and enjoys spectacular views of the sea – a rare and privileged feature. The second bedroom is also generously sized, and both bathrooms are equipped with walk-in showers and finished in a modern, minimalist style. Throughout the apartment, high-quality materials, tasteful decoration, and abundant natural light create an atmosphere of calm and understated luxury.

The terrace itself is ideal for year-round enjoyment, featuring a cosy side corner that captures the lower winter sun and a smart, automatically retractable sun awning that adjusts based on wind strength. Thanks to a large protected green zone in front of the building, the views will remain unobstructed indefinitely, offering permanent visual space, silence, and privacy.

As a resident of Oasis 325, you'll enjoy access to a wide range of first-class facilities designed to promote wellness and relaxation. These include an outdoor infinity pool with separate children's section, both surrounded by soft-touch synthetic grass, and a heated indoor pool with a beautiful cascade fountain. The wellness area features a sauna and Turkish bath, and the fully equipped gym includes separate male and female changing rooms, each with showers and private lockers. A modern co-working lounge completes the offering, ideal for remote professionals or digital nomads.