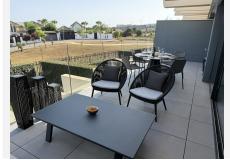

## IDILIQ estates

The interior living space of 102?m<sup>2</sup> flows naturally into a spacious 28?m<sup>2</sup> terrace that faces southwest, ensuring sun from late morning until sunset. The layout includes an open-plan living and dining area with large sliding doors that open directly onto the terrace. The fully equipped kitchen is centered around a sleek island with integrated induction hob, combining elegance and functionality in a space designed for both cooking and socialising.

The terrace itself is ideal for year-round enjoyment, featuring a cosy side corner that captures the lower winter sun and a smart, automatically retractable sun awning that adjusts based on wind strength. Thanks to a large protected green zone in front of the building, the views will remain unobstructed indefinitely, offering permanent visual space, silence, and privacy.