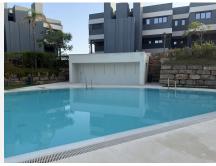

As a resident of Oasis 325, you'll enjoy access to a wide range of first-class facilities designed to promote wellness and relaxation. These include an outdoor infinity pool with separate children's section, both surrounded by soft-touch synthetic grass, and a heated indoor pool with a beautiful cascade fountain. The wellness area features a sauna and Turkish bath, and the fully equipped gym includes separate male and female changing rooms, each with showers and private lockers. A modern co-working lounge completes the offering, ideal for remote professionals or digital nomads.