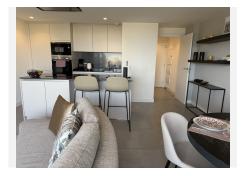

## IDILIQ estates

The interior living space of 102?m<sup>2</sup> flows naturally into a spacious 28?m<sup>2</sup> terrace that faces southwest, ensuring sun from late morning until sunset. The layout includes an open-plan living and dining area with large sliding doors that open directly onto the terrace. The fully equipped kitchen is centered around a sleek island with integrated induction hob, combining elegance and functionality in a space designed for both cooking and socialising.