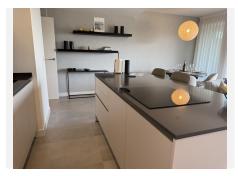

## IDILIQ estates

The interior living space of 102?m<sup>2</sup> flows naturally into a spacious 28?m<sup>2</sup> terrace that faces southwest, ensuring sun from late morning until sunset. The layout includes an open-plan living and dining area with large sliding doors that open directly onto the terrace. The fully equipped kitchen is centered around a sleek island with integrated induction hob, combining elegance and functionality in a space designed for both cooking and socialising.