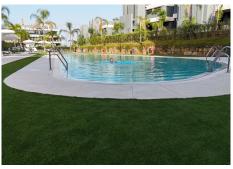

As a resident of Oasis 325, you'll enjoy access to a wide range of first-class facilities designed to promote wellness and relaxation. These include an outdoor infinity pool with separate children's section, both surrounded by soft-touch synthetic grass, and a heated indoor pool with a beautiful cascade fountain. The wellness area features a sauna and Turkish bath, and the fully equipped gym includes separate male and female changing rooms, each with showers and private lockers. A modern co-working lounge completes the offering, ideal for remote professionals or digital nomads.