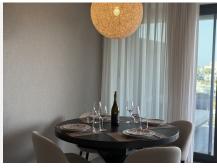

## IDILIQ estates

The interior living space of 102?m<sup>2</sup> flows naturally into a spacious 28?m<sup>2</sup> terrace that faces southwest, ensuring sun from late morning until sunset. The layout includes an open-plan living and dining area with large sliding doors that open directly onto the terrace. The fully equipped kitchen is centered around a sleek island with integrated induction hob, combining elegance and functionality in a space designed for both cooking and socialising.