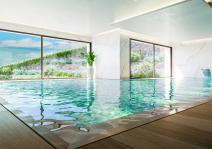

As a resident of Oasis 325, you'll enjoy access to a wide range of first-class facilities designed to promote wellness and relaxation. These include an outdoor infinity pool with separate children's section, both surrounded by soft-touch synthetic grass, and a heated indoor pool with a beautiful cascade fountain. The wellness area features a sauna and Turkish bath, and the fully equipped gym includes separate male and female changing rooms, each with showers and private lockers. A modern co-working lounge completes the offering, ideal for remote professionals or digital nomads.