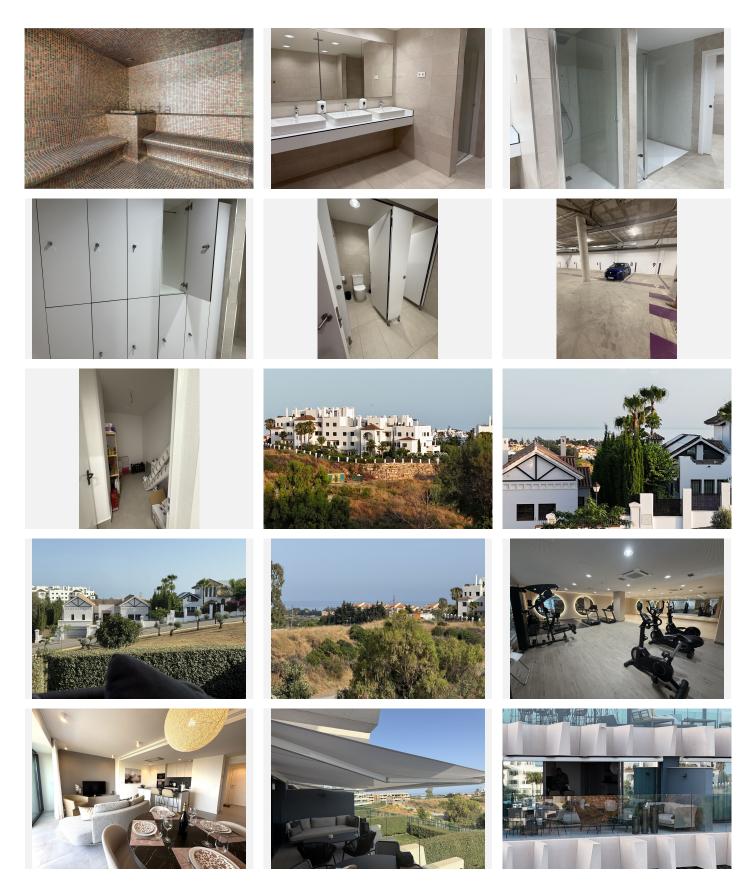

As a resident of Oasis 325, you'll enjoy access to a wide range of first-class facilities designed to promote wellness and relaxation. These include an outdoor infinity pool with separate children's section, both surrounded by soft-touch synthetic grass, and a heated indoor pool with a beautiful cascade fountain. The wellness area features a sauna and Turkish bath, and the fully equipped gym includes separate male and female changing rooms, each with showers and private lockers. A modern co-working lounge completes the offering, ideal for remote professionals or digital nomads.

The apartment comes with one underground parking space and a spacious private storage room in the basement, with more than enough space for electric bikes and additional storage needs. Additional features include energy-efficient hot and cold air conditioning, solar-assisted aerothermal water heating, double-glazed windows, and high thermal insulation, contributing to the property's excellent A/B energy rating.