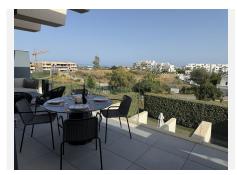

This beautifully appointed 2-bedroom apartment is situated on one of the best spots within the development, offering uninterrupted sea views, lush green surroundings, and exceptional peace. Delivered in 2021–2022 and maintained in impeccable condition, the property is presented fully furnished with refined designer pieces and is ready to move into – a true turn-key residence.

## IDILIQ estates

The interior living space of 102?m<sup>2</sup> flows naturally into a spacious 28?m<sup>2</sup> terrace that faces southwest, ensuring sun from late morning until sunset. The layout includes an open-plan living and dining area with large sliding doors that open directly onto the terrace. The fully equipped kitchen is centered around a sleek island with integrated induction hob, combining elegance and functionality in a space designed for both cooking and socialising.

The terrace itself is ideal for year-round enjoyment, featuring a cosy side corner that captures the lower winter sun and a smart, automatically retractable sun awning that adjusts based on wind strength. Thanks to a large protected green zone in front of the building, the views will remain unobstructed indefinitely, offering permanent visual space, silence, and privacy.