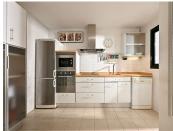

The apartment itself features a spacious and bright living/dining area, a fully fitted kitchen with a separate laundry room, and a welcoming entrance hall complete with built-in storage. The generous master bedroom includes an en-suite bathroom and extensive built-in wardrobes, while the second bedroom is also well-sized and served by a well decorated family bathroom.