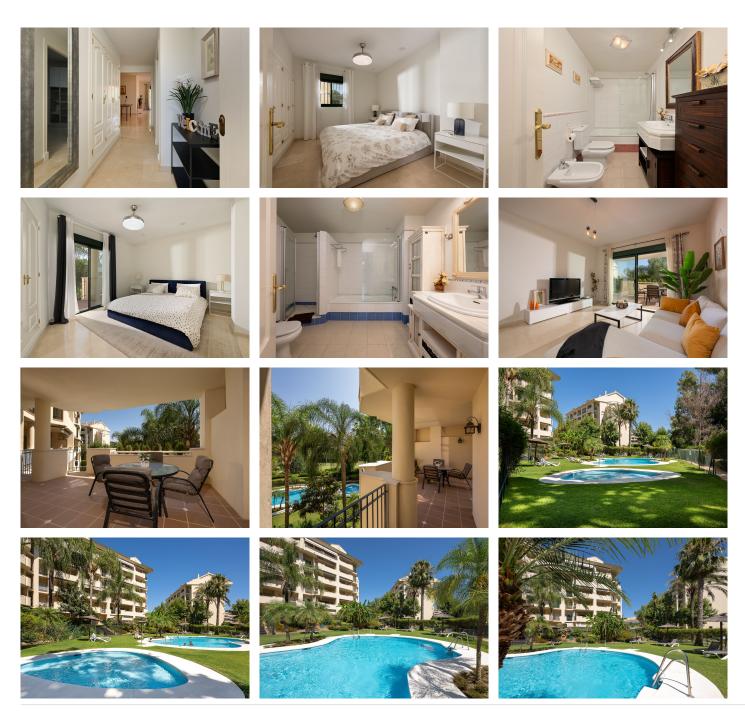

## Spacious & Elegant Apartment in Prime Guadalmina Location

Situated in a highly sought-after and tranquil area of Guadalmina, this beautifully maintained apartment offers the perfect blend of peaceful living and convenient access to all amenities, including shops, restaurants, and the beach.

Located within an impeccably maintained gated community, the complex boasts 24-hour manned security, lush manicured gardens, a fully equipped gym, and a selection of family and children's pools across its three residential blocks. The urbanization is partially occupied year-round, with many residents also using their homes as relaxing holiday retreats.

The apartment itself features a spacious and bright living/dining area, a fully fitted kitchen with a separate laundry room, and a welcoming entrance hall complete with built-in storage. The generous master bedroom includes an en-suite bathroom and extensive built-in wardrobes, while the second bedroom is also well-sized and served by a well decorated family bathroom.

A highlight of the property is its expansive 22 m<sup>2</sup> terrace, accessible from both the living room and the master suite—perfect for enjoying outdoor dining or relaxing in the Mediterranean climate.

Additional features include an underground parking space and a private storage room.

This is an ideal residence for those seeking a comfortable home in one of Guadalmina's most desirable neighborhoods.