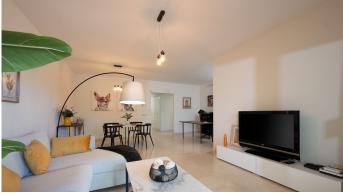

The apartment itself features a spacious and bright living/dining area, a fully fitted kitchen with a separate laundry room, and a welcoming entrance hall complete with built-in storage. The generous master bedroom includes an en-suite bathroom and extensive built-in wardrobes, while the second bedroom is also well-sized and served by a well decorated family bathroom.