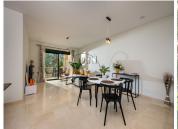

The apartment itself features a spacious and bright living/dining area, a fully fitted kitchen with a separate laundry room, and a welcoming entrance hall complete with built-in storage. The generous master bedroom includes an en-suite bathroom and extensive built-in wardrobes, while the second bedroom is also well-sized and served by a well decorated family bathroom.

A highlight of the property is its expansive 22 m<sup>2</sup> terrace, accessible from both the living room and the master suite—perfect for enjoying outdoor dining or relaxing in the Mediterranean climate.