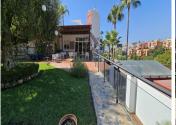

## R5079757

Riviera del Sol

REF# R5079757 257.500 €

 BEDS
 BATHS
 BUILT
 TERRACE

 1
 1
 51 m²
 18 m²

Live the life of luxury in this dream penthouse!

Located on the first line of golf, in an exclusive and secure development, this one-bedroom, one-bathroom penthouse is the perfect retreat for those seeking a life of luxury and comfort on the Costa del Sol. Featuring a large terrace of approximately 20 m², this penthouse offers spacious and bright spaces with stunning views of the mountains, the golf course, and a glimpse of the sea. The southwest and west orientation guarantees perfect natural light throughout the day. The property is in excellent condition and boasts a number of high-quality features, including air conditioning, marble floors, double glazing, and fiber optics. The kitchen is equipped with top-of-the-range appliances, and the ensuite bathroom is a true oasis of relaxation. But it's not just the interior that makes this penthouse special. The complex features three communal pools (one of which is glass-enclosed for winter use), a children's pool, a restaurant, paddle tennis courts, a tennis court, and a gym for those looking to stay active. There's also a café/restaurant within the complex. And, of course, there's direct access to the golf course from the complex. Security is also a priority at this property, with a gated community and underground parking to ensure the owners' peace of mind. Are you ready to live the luxury life you've always dreamed of? Don't miss this opportunity to acquire this stupping penthouse in Riviera del Soll The apartment has very low maintenance casts. The complex is