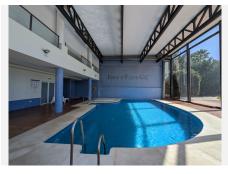

## R5079757

Riviera del Sol

REF# R5079757 257.500 €

 BEDS
 BATHS
 BUILT
 TERRACE

 1
 1
 51 m²
 18 m²

Live the life of luxury in this dream penthouse!

Located on the first line of golf, in an exclusive and secure development, this one-bedroom, one-bathroom penthouse is the perfect retreat for those seeking a life of luxury and comfort on the Costa del Sol. Featuring a large terrace of approximately 20 m², this penthouse offers spacious and bright spaces with stunning views of the mountains, the golf course, and a glimpse of the sea. The southwest and west orientation guarantees perfect natural light throughout the day. The property is in excellent condition and boasts a number of high-quality features, including air conditioning, marble floors, double glazing, and fiber optics. The kitchen is equipped with top-of-the-range appliances, and the ensuite bathroom is a true oasis of relaxation. But it's not just the interior that makes this penthouse special. The complex features three communal pools (one of which is glass-enclosed for winter use), a children's pool, a restaurant, paddle tennis courts, a tennis court, and a gym for those looking to stay active. There's also a café/restaurant within the complex. And, of course, there's direct access to the golf course from the complex. Security is also a priority at this property, with a gated community and underground parking to ensure the owners' peace of mind. Are you ready to live the luxury life you've always dreamed of? Don't miss this opportunity to acquire this stupping penthouse in Riviera del Soll The apartment has very low maintenance casts. The complex is