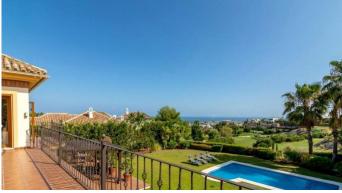

## R5079208

Los Flamingos

REF# R5079208 2.570.000 €

| BEDS | BATHS | BUILT  | PLOT    |
|------|-------|--------|---------|
| 5    | 6     | 720 m² | 1490 m² |

Nestled directly on the front line of the renowned Los Flamingos Golf Resort, this spectacular villa represents the perfect blend of classic and modern styling in one of Benahavis' most prestigious and secure residential enclaves. Set amidst rolling green fairways and lush natural surroundings, the property boasts panoramic views that stretch across the golf course, the serene lake, and out to the Mediterranean Sea, offering a truly unique and tranquil setting.

This exclusive villa combines elegant Mediterranean architecture with the highest standards of modern design and comfort. Privacy is paramount, with the home located in a gated community offering 24-hour security, ensuring peace of mind for both residents and investors. Expansive terraces and beautifully landscaped gardens provide the perfect space for outdoor living, entertaining guests, or simply soaking in the year-round sunshine that the Costa del Sol is famous for.