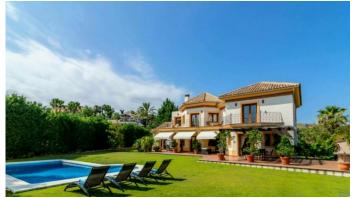

## R5079208

Los Flamingos

REF# R5079208 2.570.000 €

| BEDS | BATHS | BUILT  | PLOT    |
|------|-------|--------|---------|
| 5    | 6     | 720 m² | 1490 m² |

Nestled directly on the front line of the renowned Los Flamingos Golf Resort, this spectacular villa represents the perfect blend of classic and modern styling in one of Benahavis' most prestigious and secure residential enclaves. Set amidst rolling green fairways and lush natural surroundings, the property boasts panoramic views that stretch across the golf course, the serene lake, and out to the Mediterranean Sea, offering a truly unique and tranquil setting.

This exclusive villa combines elegant Mediterranean architecture with the highest standards of modern design and comfort. Privacy is paramount, with the home located in a gated community offering 24-hour security, ensuring peace of mind for both residents and investors. Expansive terraces and beautifully landscaped gardens provide the perfect space for outdoor living, entertaining guests, or simply soaking in the year-round sunshine that the Costa del Sol is famous for.