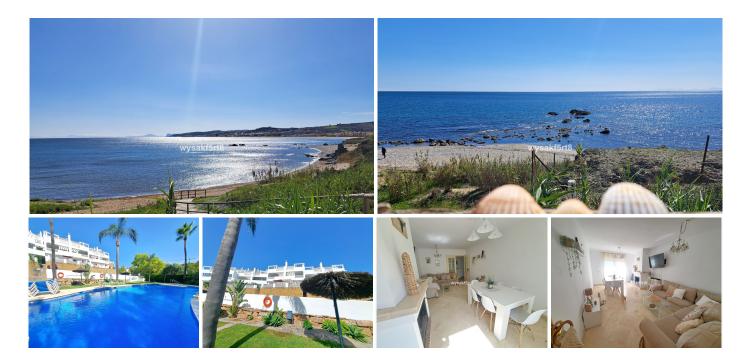

R5079205

Casares Playa

REF# R5079205 295.000 €

| BEDS | BATHS | BUILT | TERRACE |
|------|-------|-------|---------|
| 2    | 2     | 95 m² | 48 m²   |

LOVELY SUNNY CORNER FIRST FLOOR APARTMENT FOR SALE, PERFECT INVESTMENT with views to the swimming pool and some corner views to the sea.

Pleasant apartment with 2 bedrooms and 2 bathrooms in perfect condition, ready to move in. The property has a fully fitted kitchen and laundry area.

Wardrobe in each bedroom, both bathrooms with a bath, and windows. Furniture is included in the price.

Lounge- living room has a fireplace and access to a 48 m2 private, sunny, east-facing terrace. Spacious outdoor parking located within the gated community is included in the price.

This popular development is located in the Casares Coast near all amenities of the village, only 10 minutes walking distance to the beach, golf course, and Chiringuito "La Sal".

The community has 2 Communal pools. A very established community. Excellent as a holiday home or as permanent living.

Located at 5 minutes by car to the Duquesa Port and San Luis de Sabinillas, 15 minutes by car to Estepona, 15 minutes by car to Sotogrande, 30 minutes to Girbaltar, 1 hour by car to the Málaga airport or train station, and access to the rest of the Costa del Sol is easy thanks to the nearby highway.

COME FOR A VIEWING!!!

Middle Floor Apartment, Casares Playa, Costa del Sol. 2 Bedrooms, 2 Bathrooms, Built 95 m², Terrace 48 m².

Setting: Beachside, Close To Golf, Close To Sea, Close To Town, Close To Schools, Urbanisation.

Orientation : East. Condition : Good. Pool : Communal.

Climate Control : Fireplace. Views : Sea, Mountain, Pool.

Features: Fitted Wardrobes, Private Terrace, Utility Room, Ensuite Bathroom, Marble Flooring, Double

Glazing.

Furniture: Fully Furnished.

Kitchen: Fully Fitted.
Garden: Communal.
Security: Gated Complex.

Parking: Garage, Open, Communal. Utilities: Electricity, Drinkable Water.

Category: Holiday Homes, Investment, Resale.