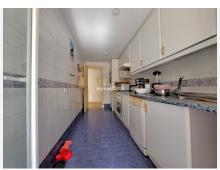

Pleasant apartment with 2 bedrooms and 2 bathrooms in perfect condition, ready to move in. The property has a fully fitted kitchen and laundry area.

Wardrobe in each bedroom, both bathrooms with a bath, and windows. Furniture is included in the price.

Glazing.

Furniture: Fully Furnished.

Kitchen: Fully Fitted.
Garden: Communal.
Security: Gated Complex.

Parking: Garage, Open, Communal. Utilities: Electricity, Drinkable Water.

Category: Holiday Homes, Investment, Resale.