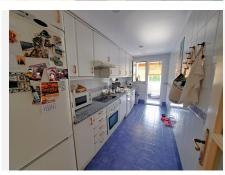

Pleasant apartment with 2 bedrooms and 2 bathrooms in perfect condition, ready to move in. The property has a fully fitted kitchen and laundry area.

Wardrobe in each bedroom, both bathrooms with a bath, and windows. Furniture is included in the price.

Glazing.

Furniture: Fully Furnished.

Kitchen: Fully Fitted.
Garden: Communal.
Security: Gated Complex.

Parking: Garage, Open, Communal. Utilities: Electricity, Drinkable Water.

Category: Holiday Homes, Investment, Resale.