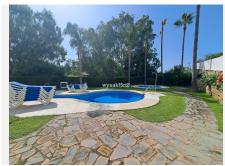

Lounge- living room has a fireplace and access to a 48 m2 private, sunny, east-facing terrace. Spacious outdoor parking located within the gated community is included in the price.

This popular development is located in the Casares Coast near all amenities of the village, only 10 minutes walking distance to the beach, golf course, and Chiringuito "La Sal".

The community has 2 Communal pools. A very established community. Excellent as a holiday home or as permanent living.

Located at 5 minutes by car to the Duquesa Port and San Luis de Sabinillas, 15 minutes by car to Estepona, 15 minutes by car to Sotogrande, 30 minutes to Girbaltar, 1 hour by car to the Málaga airport or train station, and access to the rest of the Costa del Sol is easy thanks to the nearby highway.