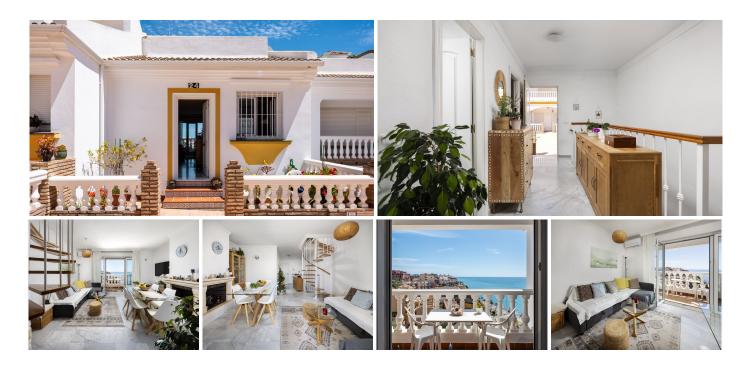

## R5079175

Benalmadena Costa

REF# R5079175 375.000 €

| BEDS | BATHS | BUILT  | TERRACE |
|------|-------|--------|---------|
| 2    | 3     | 104 m² | 20 m²   |

Townhouse with Sea View in Gated Residential Complex - Carvajal, Benalmádena Costa

Experience relaxed coastal living in this well-maintained, east-facing townhouse with sea views, located in the attractive Carvajal area in a secure, gated complex in Benalmádena Costa. Just a 5-minute walk to the beach and 10-minute walk to Carvajal train station, restaurants, and supermarket, this home is ideally situated with both privacy and easy access to transport and the beach.

The property is part of a quiet complex with shared gardens and a swimming pool. The east-facing orientation provides plenty of morning sun and a bright, inviting home all day long.

You enter the property directly from the outdoor communal area into the top floor, which features:

- A bright and open living and dining area with partial sea views
- A fully equipped kitchen
- A private terrace with sea views
- A guest toilet

- Stairs leading down to the bedroom level and up to the rooftop terrace

On the lower floor you'll find:

- A spacious master bedroom with en-suite bathroom and access to a small private terrace
- A bright and comfortable guest bedroom
- An additional full bathroom

At the top, the home features a private rooftop terrace with mountain views – perfect for relaxing, dining, or sunbathing. This level also includes a private storage room for extra convenience.

## Additional benefits:

- Private parking in the basement
- Large windows with double glazing or security glass in all rooms for great light and natural ventilation
- Located in a well-maintained, gated complex with communal pool and green areas