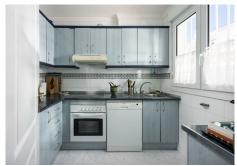

- A bright and open living and dining area with partial sea views
- A fully equipped kitchen
- A private terrace with sea views
- A guest toilet

- Stairs leading down to the bedroom level and up to the rooftop terrace