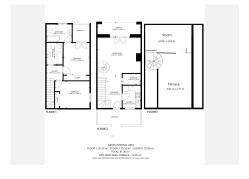

On the lower floor you'll find:

- A spacious master bedroom with en-suite bathroom and access to a small private terrace
- A bright and comfortable guest bedroom
- An additional full bathroom

At the top, the home features a private rooftop terrace with mountain views – perfect for relaxing, dining, or sunbathing. This level also includes a private storage room for extra convenience.