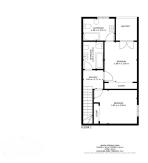

On the lower floor you'll find:

- A spacious master bedroom with en-suite bathroom and access to a small private terrace
- A bright and comfortable guest bedroom
- An additional full bathroom

At the top, the home features a private rooftop terrace with mountain views – perfect for relaxing, dining, or sunbathing. This level also includes a private storage room for extra convenience.