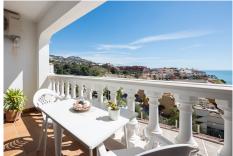

- A bright and open living and dining area with partial sea views
- A fully equipped kitchen
- A private terrace with sea views
- A guest toilet

- Stairs leading down to the bedroom level and up to the rooftop terrace

On the lower floor you'll find:

- A spacious master bedroom with en-suite bathroom and access to a small private terrace
- A bright and comfortable guest bedroom
- An additional full bathroom

At the top, the home features a private rooftop terrace with mountain views – perfect for relaxing, dining, or sunbathing. This level also includes a private storage room for extra convenience.