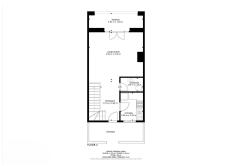

The property is part of a quiet complex with shared gardens and a swimming pool. The east-facing orientation provides plenty of morning sun and a bright, inviting home all day long.

You enter the property directly from the outdoor communal area into the top floor, which features:

- A bright and open living and dining area with partial sea views
- A fully equipped kitchen
- A private terrace with sea views
- A guest toilet

- Stairs leading down to the bedroom level and up to the rooftop terrace