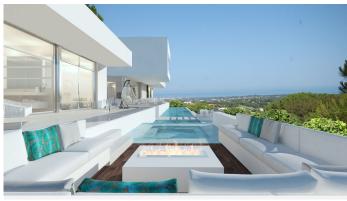

R5078890

Sotogrande

REF# R5078890 4.000.000 €

| BEDS | BATHS | BUILT  | PLOT    | TERRACE |
|------|-------|--------|---------|---------|
| 4    | 5     | 436 m² | 2707 m² | 118 m²  |

Conceived for those seeking more than just a residence, this villa is a unique proposal that combines avantgarde design, functionality, and the refined Costa del Sol lifestyle. Its open layout, pure volumes, and seamless connection with the outdoors are designed to offer a serene, light-filled, and immersive living experience. Every space has been crafted to evoke sensations: well-being, privacy, and freedom. The villa takes shape as a natural extension of its surroundings, respecting its beauty while elevating comfort to a higher level.

From an exclusive 18-hole golf course to a high-end spa, and a curated selection of restaurants, wellness areas, and leisure spaces including a stunning lake with its own private beach, every amenity contributes to a way of life without compromise.