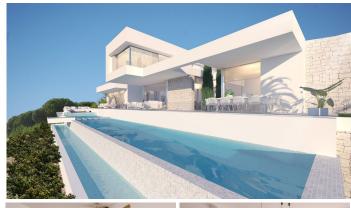

R5078890

Sotogrande

REF# R5078890 4.000.000 €

| BEDS | BATHS | BUILT  | PLOT    | TERRACE |
|------|-------|--------|---------|---------|
| 4    | 5     | 436 m² | 2707 m² | 118 m²  |

Conceived for those seeking more than just a residence, this villa is a unique proposal that combines avantgarde design, functionality, and the refined Costa del Sol lifestyle. Its open layout, pure volumes, and seamless connection with the outdoors are designed to offer a serene, light-filled, and immersive living experience. Every space has been crafted to evoke sensations: well-being, privacy, and freedom. The villa takes shape as a natural extension of its surroundings, respecting its beauty while elevating comfort to a higher level.