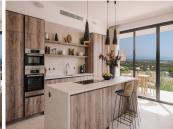

R5078890

Sotogrande

REF# R5078890 4.000.000 €

| BEDS | BATHS | BUILT  | PLOT    | TERRACE |
|------|-------|--------|---------|---------|
| 4    | 5     | 436 m² | 2707 m² | 118 m²  |

Conceived for those seeking more than just a residence, this villa is a unique proposal that combines avantgarde design, functionality, and the refined Costa del Sol lifestyle. Its open layout, pure volumes, and seamless connection with the outdoors are designed to offer a serene, light-filled, and immersive living experience. Every space has been crafted to evoke sensations: well-being, privacy, and freedom. The villa takes shape as a natural extension of its surroundings, respecting its beauty while elevating comfort to a higher level.