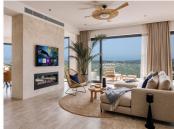

R5078890

Sotogrande

REF# R5078890 4.000.000 €

| BEDS | BATHS | BUILT  | PLOT    | TERRACE |
|------|-------|--------|---------|---------|
| 4    | 5     | 436 m² | 2707 m² | 118 m²  |

Conceived for those seeking more than just a residence, this villa is a unique proposal that combines avantgarde design, functionality, and the refined Costa del Sol lifestyle. Its open layout, pure volumes, and seamless connection with the outdoors are designed to offer a serene, light-filled, and immersive living experience. Every space has been crafted to evoke sensations: well-being, privacy, and freedom. The villa takes shape as a natural extension of its surroundings, respecting its beauty while elevating comfort to a higher level.