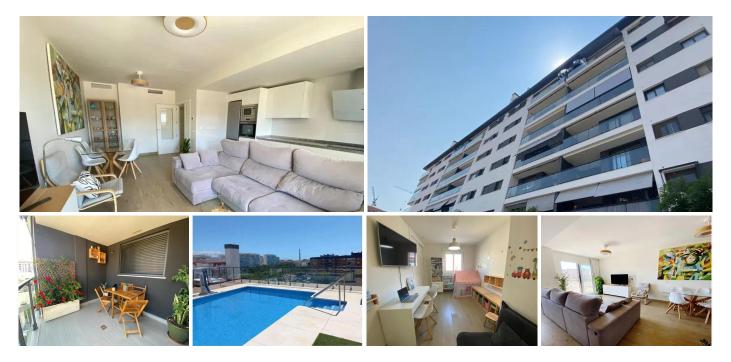

## R5078860 ♥ Málaga REF# R5078860 589.000 €

| BEDS | BATHS | BUILT  |
|------|-------|--------|
| 4    | 2     | 141 m² |

This bright and spacious 4-bedroom, 2-bathroom apartment, built in 2021, offers modern living in one of Málaga's most relaxed and well-connected coastal neighbourhoods. Situated near Parque del Oeste, this recently constructed home blends comfort, convenience, and style — ideal for families, remote professionals, or anyone seeking space close to the beach and everyday amenities. Located on a quiet residential street, the apartment benefits from a southeast-facing orientation, which allows for abundant morning and midday sun while keeping interiors bright yet comfortably cool throughout the afternoon, perfect for Málaga's warm Mediterranean climate.

Inside, the home boasts a clean and modern design with generous proportions throughout. The open-plan living and dining area is flooded with natural light and provides an ideal space for both entertaining and everyday living. The four bedrooms offer flexibility for families or those in need of a home office or guest space. The two full bathrooms are sleek and well-appointed with contemporary finishes.