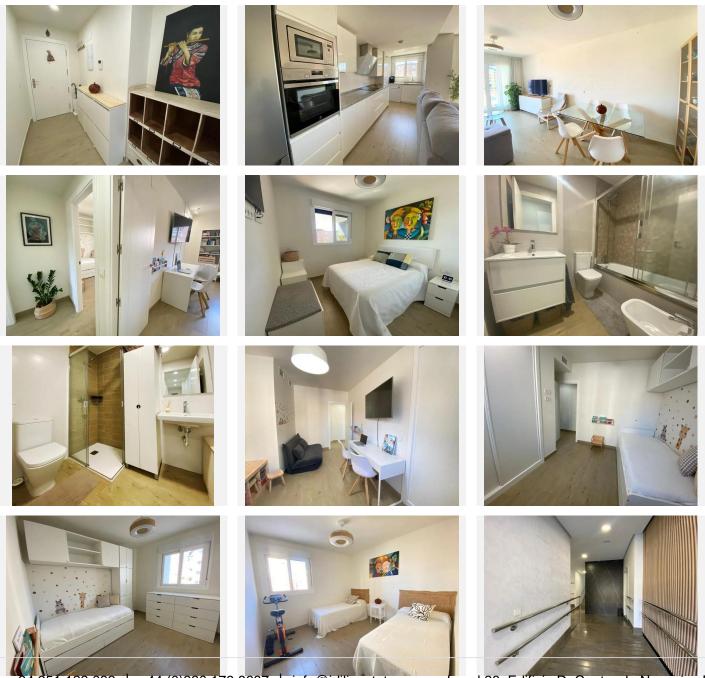

## R5078860 ♥ Málaga REF# R5078860 589.000 €

| BEDS | BATHS | BUILT  |
|------|-------|--------|
| 4    | 2     | 141 m² |

This bright and spacious 4-bedroom, 2-bathroom apartment, built in 2021, offers modern living in one of Málaga's most relaxed and well-connected coastal neighbourhoods. Situated near Parque del Oeste, this recently constructed home blends comfort, convenience, and style — ideal for families, remote professionals, or anyone seeking space close to the beach and everyday amenities. Located on a quiet residential street, the apartment benefits from a southeast-facing orientation, which allows for abundant morning and midday sun while keeping interiors bright yet comfortably cool throughout the afternoon, perfect for Málaga's warm Mediterranean climate.

Inside, the home boasts a clean and modern design with generous proportions throughout. The open-plan living and dining area is flooded with natural light and provides an ideal space for both entertaining and everyday living. The four bedrooms offer flexibility for families or those in need of a home office or guest space. The two full bathrooms are sleek and well-appointed with contemporary finishes.