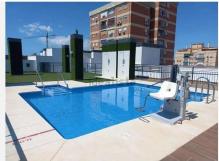

## R5078860 ♥ Málaga REF# R5078860 589.000 €

| BEDS | BATHS | BUILT  |
|------|-------|--------|
| 4    | 2     | 141 m² |

This bright and spacious 4-bedroom, 2-bathroom apartment, built in 2021, offers modern living in one of Málaga's most relaxed and well-connected coastal neighbourhoods. Situated near Parque del Oeste, this recently constructed home blends comfort, convenience, and style — ideal for families, remote professionals, or anyone seeking space close to the beach and everyday amenities. Located on a quiet residential street, the apartment benefits from a southeast-facing orientation, which allows for abundant morning and midday sun while keeping interiors bright yet comfortably cool throughout the afternoon, perfect for Málaga's warm Mediterranean climate.