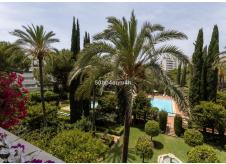

The property boasts a total built area of 209 m², including 180 m² of interior space and a generous 29 m² private terrace with panoramic views over the garden and the pool. It features a spacious entrance hall, a large living and dining area with direct access to a covered terrace—ideal for year-round outdoor living. The apartment offers 3 bedrooms and 3 bathrooms, two of them en suite, a fully equipped kitchen, and a separate laundry room.

Located within a gated community with 24-hour security, concierge service, and surveillance cameras, the complex also features beautifully maintained gardens, two swimming pools, and a fully equipped gym.