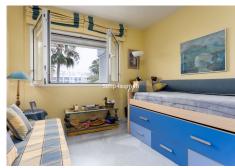

The property boasts a total built area of 209 m², including 180 m² of interior space and a generous 29 m² private terrace with panoramic views over the garden and the pool. It features a spacious entrance hall, a large living and dining area with direct access to a covered terrace—ideal for year-round outdoor living. The apartment offers 3 bedrooms and 3 bathrooms, two of them en suite, a fully equipped kitchen, and a separate laundry room.

In excellent condition, the apartment is finished to a high standard with marble floors, air conditioning, central heating, electric shutters, fitted wardrobes, and a reinforced security door. A private parking space in the underground garage is included in the price.