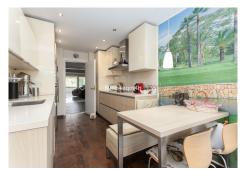

The property boasts a total built area of 209 m², including 180 m² of interior space and a generous 29 m² private terrace with panoramic views over the garden and the pool. It features a spacious entrance hall, a large living and dining area with direct access to a covered terrace—ideal for year-round outdoor living. The apartment offers 3 bedrooms and 3 bathrooms, two of them en suite, a fully equipped kitchen, and a separate laundry room.

In excellent condition, the apartment is finished to a high standard with marble floors, air conditioning, central heating, electric shutters, fitted wardrobes, and a reinforced security door. A private parking space in the underground garage is included in the price.