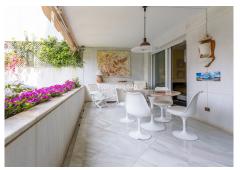

The property boasts a total built area of 209 m², including 180 m² of interior space and a generous 29 m² private terrace with panoramic views over the garden and the pool. It features a spacious entrance hall, a large living and dining area with direct access to a covered terrace—ideal for year-round outdoor living. The apartment offers 3 bedrooms and 3 bathrooms, two of them en suite, a fully equipped kitchen, and a separate laundry room.