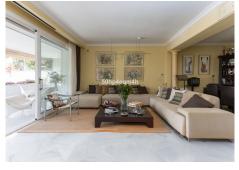

The property boasts a total built area of 209 m², including 180 m² of interior space and a generous 29 m² private terrace with panoramic views over the garden and the pool. It features a spacious entrance hall, a large living and dining area with direct access to a covered terrace—ideal for year-round outdoor living. The apartment offers 3 bedrooms and 3 bathrooms, two of them en suite, a fully equipped kitchen, and a separate laundry room.

In excellent condition, the apartment is finished to a high standard with marble floors, air conditioning, central heating, electric shutters, fitted wardrobes, and a reinforced security door. A private parking space in the underground garage is included in the price.