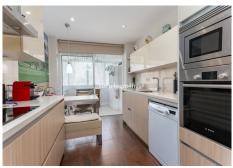

The property boasts a total built area of 209 m², including 180 m² of interior space and a generous 29 m² private terrace with panoramic views over the garden and the pool. It features a spacious entrance hall, a large living and dining area with direct access to a covered terrace—ideal for year-round outdoor living. The apartment offers 3 bedrooms and 3 bathrooms, two of them en suite, a fully equipped kitchen, and a separate laundry room.