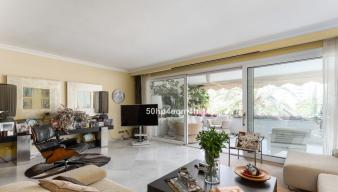

The property boasts a total built area of 209 m², including 180 m² of interior space and a generous 29 m² private terrace with panoramic views over the garden and the pool. It features a spacious entrance hall, a large living and dining area with direct access to a covered terrace—ideal for year-round outdoor living. The apartment offers 3 bedrooms and 3 bathrooms, two of them en suite, a fully equipped kitchen, and a separate laundry room.

In excellent condition, the apartment is finished to a high standard with marble floors, air conditioning, central heating, electric shutters, fitted wardrobes, and a reinforced security door. A private parking space in the underground garage is included in the price.