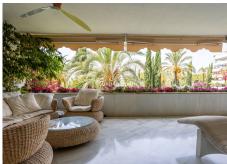

The property boasts a total built area of 209 m², including 180 m² of interior space and a generous 29 m² private terrace with panoramic views over the garden and the pool. It features a spacious entrance hall, a large living and dining area with direct access to a covered terrace—ideal for year-round outdoor living. The apartment offers 3 bedrooms and 3 bathrooms, two of them en suite, a fully equipped kitchen, and a separate laundry room.

Located within a gated community with 24-hour security, concierge service, and surveillance cameras, the complex also features beautifully maintained gardens, two swimming pools, and a fully equipped gym.