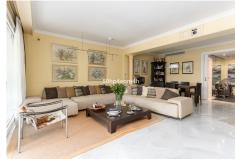

The property boasts a total built area of 209 m², including 180 m² of interior space and a generous 29 m² private terrace with panoramic views over the garden and the pool. It features a spacious entrance hall, a large living and dining area with direct access to a covered terrace—ideal for year-round outdoor living. The apartment offers 3 bedrooms and 3 bathrooms, two of them en suite, a fully equipped kitchen, and a separate laundry room.

In excellent condition, the apartment is finished to a high standard with marble floors, air conditioning, central heating, electric shutters, fitted wardrobes, and a reinforced security door. A private parking space in the underground garage is included in the price.