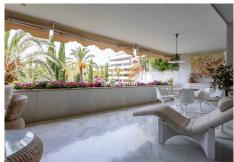

The property boasts a total built area of 209 m², including 180 m² of interior space and a generous 29 m² private terrace with panoramic views over the garden and the pool. It features a spacious entrance hall, a large living and dining area with direct access to a covered terrace—ideal for year-round outdoor living. The apartment offers 3 bedrooms and 3 bathrooms, two of them en suite, a fully equipped kitchen, and a separate laundry room.