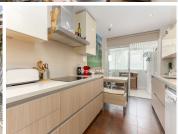

The property boasts a total built area of 209 m², including 180 m² of interior space and a generous 29 m² private terrace with panoramic views over the garden and the pool. It features a spacious entrance hall, a large living and dining area with direct access to a covered terrace—ideal for year-round outdoor living. The apartment offers 3 bedrooms and 3 bathrooms, two of them en suite, a fully equipped kitchen, and a separate laundry room.