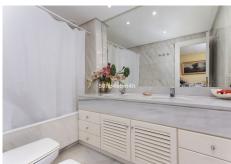

The property boasts a total built area of 209 m², including 180 m² of interior space and a generous 29 m² private terrace with panoramic views over the garden and the pool. It features a spacious entrance hall, a large living and dining area with direct access to a covered terrace—ideal for year-round outdoor living. The apartment offers 3 bedrooms and 3 bathrooms, two of them en suite, a fully equipped kitchen, and a separate laundry room.

In excellent condition, the apartment is finished to a high standard with marble floors, air conditioning, central heating, electric shutters, fitted wardrobes, and a reinforced security door. A private parking space in the underground garage is included in the price.