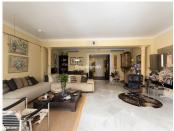

The property boasts a total built area of 209 m², including 180 m² of interior space and a generous 29 m² private terrace with panoramic views over the garden and the pool. It features a spacious entrance hall, a large living and dining area with direct access to a covered terrace—ideal for year-round outdoor living. The apartment offers 3 bedrooms and 3 bathrooms, two of them en suite, a fully equipped kitchen, and a separate laundry room.

In excellent condition, the apartment is finished to a high standard with marble floors, air conditioning, central heating, electric shutters, fitted wardrobes, and a reinforced security door. A private parking space in the underground garage is included in the price.