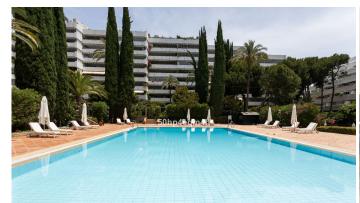

The property boasts a total built area of 209 m², including 180 m² of interior space and a generous 29 m² private terrace with panoramic views over the garden and the pool. It features a spacious entrance hall, a large living and dining area with direct access to a covered terrace—ideal for year-round outdoor living. The apartment offers 3 bedrooms and 3 bathrooms, two of them en suite, a fully equipped kitchen, and a separate laundry room.

Located within a gated community with 24-hour security, concierge service, and surveillance cameras, the complex also features beautifully maintained gardens, two swimming pools, and a fully equipped gym.