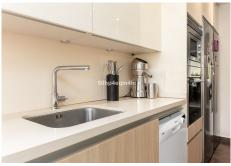

The property boasts a total built area of 209 m², including 180 m² of interior space and a generous 29 m² private terrace with panoramic views over the garden and the pool. It features a spacious entrance hall, a large living and dining area with direct access to a covered terrace—ideal for year-round outdoor living. The apartment offers 3 bedrooms and 3 bathrooms, two of them en suite, a fully equipped kitchen, and a separate laundry room.