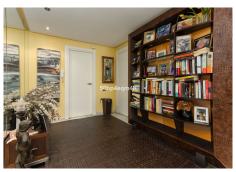

The property boasts a total built area of 209 m², including 180 m² of interior space and a generous 29 m² private terrace with panoramic views over the garden and the pool. It features a spacious entrance hall, a large living and dining area with direct access to a covered terrace—ideal for year-round outdoor living. The apartment offers 3 bedrooms and 3 bathrooms, two of them en suite, a fully equipped kitchen, and a separate laundry room.

In excellent condition, the apartment is finished to a high standard with marble floors, air conditioning, central heating, electric shutters, fitted wardrobes, and a reinforced security door. A private parking space in the underground garage is included in the price.