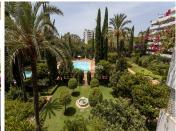

The property boasts a total built area of 209 m², including 180 m² of interior space and a generous 29 m² private terrace with panoramic views over the garden and the pool. It features a spacious entrance hall, a large living and dining area with direct access to a covered terrace—ideal for year-round outdoor living. The apartment offers 3 bedrooms and 3 bathrooms, two of them en suite, a fully equipped kitchen, and a separate laundry room.

Located within a gated community with 24-hour security, concierge service, and surveillance cameras, the complex also features beautifully maintained gardens, two swimming pools, and a fully equipped gym.