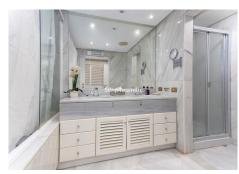

The property boasts a total built area of 209 m², including 180 m² of interior space and a generous 29 m² private terrace with panoramic views over the garden and the pool. It features a spacious entrance hall, a large living and dining area with direct access to a covered terrace—ideal for year-round outdoor living. The apartment offers 3 bedrooms and 3 bathrooms, two of them en suite, a fully equipped kitchen, and a separate laundry room.

In excellent condition, the apartment is finished to a high standard with marble floors, air conditioning, central heating, electric shutters, fitted wardrobes, and a reinforced security door. A private parking space in the underground garage is included in the price.