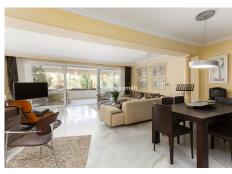

The property boasts a total built area of 209 m², including 180 m² of interior space and a generous 29 m² private terrace with panoramic views over the garden and the pool. It features a spacious entrance hall, a large living and dining area with direct access to a covered terrace—ideal for year-round outdoor living. The apartment offers 3 bedrooms and 3 bathrooms, two of them en suite, a fully equipped kitchen, and a separate laundry room.

In excellent condition, the apartment is finished to a high standard with marble floors, air conditioning, central heating, electric shutters, fitted wardrobes, and a reinforced security door. A private parking space in the underground garage is included in the price.