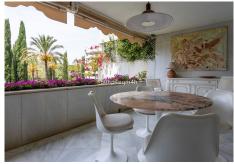

The property boasts a total built area of 209 m², including 180 m² of interior space and a generous 29 m² private terrace with panoramic views over the garden and the pool. It features a spacious entrance hall, a large living and dining area with direct access to a covered terrace—ideal for year-round outdoor living. The apartment offers 3 bedrooms and 3 bathrooms, two of them en suite, a fully equipped kitchen, and a separate laundry room.