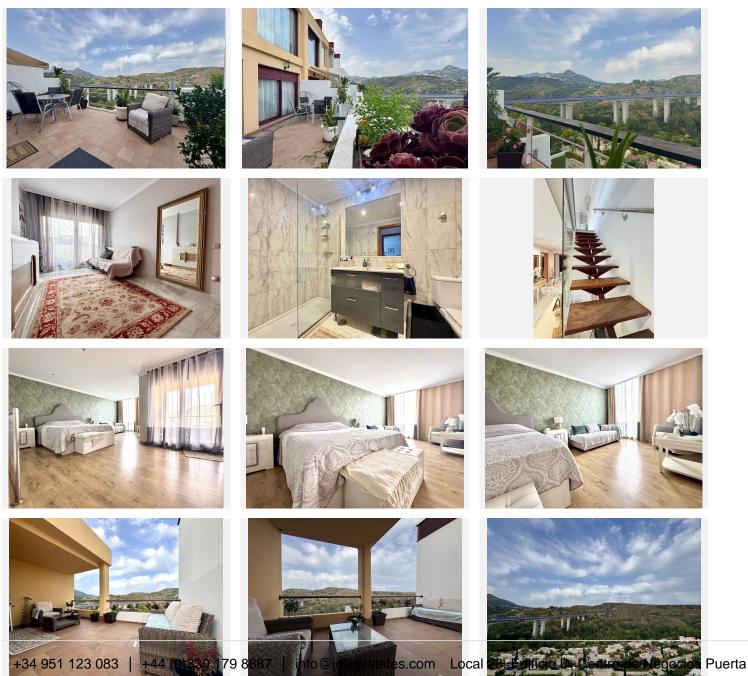

## Benahavís

REF# R5078845 378.000 €

| BEDS | BATHS | BUILT  | TERRACE |
|------|-------|--------|---------|
| 2    | 2     | 125 m² | 40 m²   |

Super economic price for Duplex penthouse in Parque Botanico Resort & Country Club – is an exclusive residential complex in the municipality of Benahavis, located in a picturesque mountainous setting, yet only a short drive from the coast, golf courses and all the infrastructure of the Costa del Sol.

The complex features unique architecture, an abundance of green areas, landscaped gardens with lagoons and waterfalls and a wide range of resort amenities, making it an ideal place for permanent residence, holiday or investment.