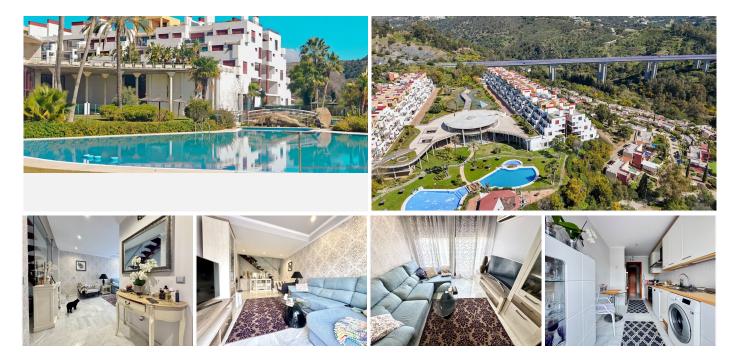

## Benahavís

REF# R5078845 378.000 €

| BEDS | BATHS | BUILT  | TERRACE |
|------|-------|--------|---------|
| 2    | 2     | 125 m² | 40 m²   |

Super economic price for Duplex penthouse in Parque Botanico Resort & Country Club – is an exclusive residential complex in the municipality of Benahavis, located in a picturesque mountainous setting, yet only a short drive from the coast, golf courses and all the infrastructure of the Costa del Sol.

The complex features unique architecture, an abundance of green areas, landscaped gardens with lagoons and waterfalls and a wide range of resort amenities, making it an ideal place for permanent residence, holiday or investment.

Infrastructure and amenities of the complex:

- Several outdoor swimming pools with sun loungers and poolside bar
- Spacious manicured gardens with tropical plants
- Indoor swimming pool, spa area with Jacuzzi, sauna and hydromassage.
- Modern gym and yoga area
- Tennis and padel courts, mini-football pitch