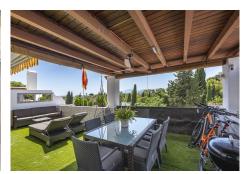

The kitchen is fully equipped and opens up to the living-dining area, creating an open-plan space ideal for both daily living and entertaining. From the living room, there is access to a sunny terrace with open views.