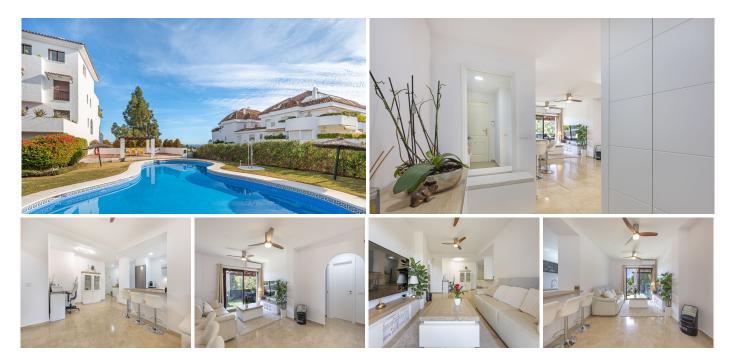

We present this elegant and bright fully renovated property, located in one of Marbella's most sought-after areas: Lomas de Marbella Club, just 5 minutes from the iconic Puente Romano and 11 minutes from the vibrant Puerto Banús.

With 110 m<sup>2</sup> built and a generous 36 m<sup>2</sup> terrace, this home offers the perfect combination of contemporary design, comfort, and Mediterranean lifestyle. The property features 2 spacious bedrooms and 2 bathrooms, finished to a high standard with modern materials.

The kitchen is fully equipped and opens up to the living-dining area, creating an open-plan space ideal for both daily living and entertaining. From the living room, there is access to a sunny terrace with open views.

Located in a gated community with security, the complex offers a swimming pool and beautifully maintained tropical gardens, providing a peaceful oasis just minutes from Marbella's city center.

+34 951 123 083 | +44 (0)330 179 8687 | info@idiliqestates.com Local 28, Edificio D, Centro de Negocios Puerta de Banús, N-340, Km 175, 29660 Nueva Andlaucia

Fully renovated property

Designer fully fitted kitchen

Gated community with pool and tropical gardens

Underground parking and storage included

5 minutes from Puente Romano, close to golf courses, schools, marina, and Marbella center