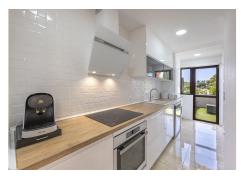

The kitchen is fully equipped and opens up to the living-dining area, creating an open-plan space ideal for both daily living and entertaining. From the living room, there is access to a sunny terrace with open views.

Fully renovated property

Designer fully fitted kitchen

Gated community with pool and tropical gardens

Underground parking and storage included

5 minutes from Puente Romano, close to golf courses, schools, marina, and Marbella center