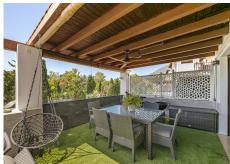

The kitchen is fully equipped and opens up to the living-dining area, creating an open-plan space ideal for both daily living and entertaining. From the living room, there is access to a sunny terrace with open views.