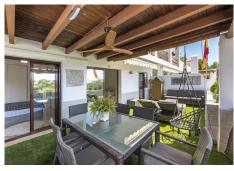

With 110 m<sup>2</sup> built and a generous 36 m<sup>2</sup> terrace, this home offers the perfect combination of contemporary design, comfort, and Mediterranean lifestyle. The property features 2 spacious bedrooms and 2 bathrooms, finished to a high standard with modern materials.

The kitchen is fully equipped and opens up to the living-dining area, creating an open-plan space ideal for both daily living and entertaining. From the living room, there is access to a sunny terrace with open views.