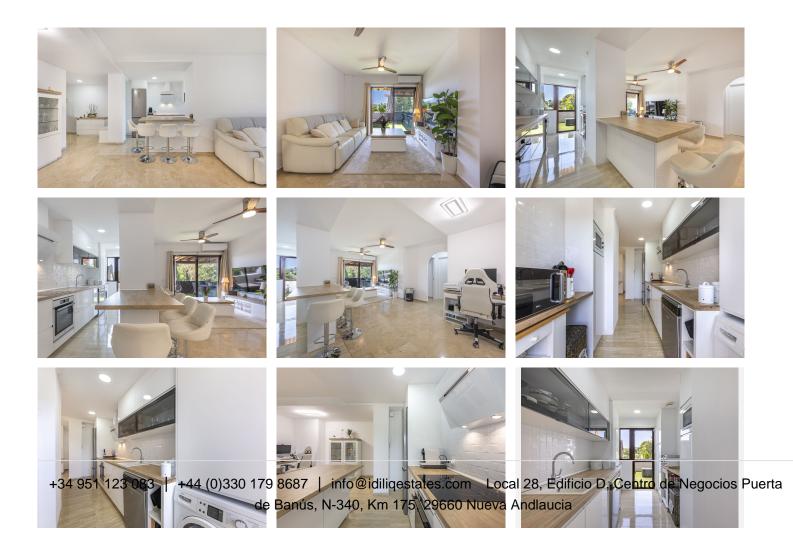

The kitchen is fully equipped and opens up to the living-dining area, creating an open-plan space ideal for both daily living and entertaining. From the living room, there is access to a sunny terrace with open views.

Fully renovated property

Designer fully fitted kitchen

Gated community with pool and tropical gardens

Underground parking and storage included

5 minutes from Puente Romano, close to golf courses, schools, marina, and Marbella center