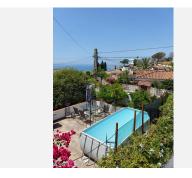

## R5078308

La Capellania

REF# R5078308 850.000 €

| BEDS | BATHS | BUILT  | PLOT   | TERRACE |
|------|-------|--------|--------|---------|
| 4    | 4     | 195 m² | 435 m² | 15 m²   |

This is a lovely family villa in Benalmadena, located on a short Cul De Sac in a very quiet and secure residential area with stunning sea and mountain views. The orientation is fabulous and there is off road parking plus a large front walled yard with above ground pool and multiple sitting areas. The property has manicured and easy maintained gardens on three sides and there is also a private solarium accessed via an easy climb straight staircase which offers panoramic sea and mountain views.