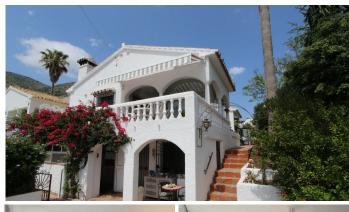

## R5078308

La Capellania

REF# R5078308 850.000 €

| BEDS | BATHS | BUILT  | PLOT   | TERRACE |
|------|-------|--------|--------|---------|
| 4    | 4     | 195 m² | 435 m² | 15 m²   |

This is a lovely family villa in Benalmadena, located on a short Cul De Sac in a very quiet and secure residential area with stunning sea and mountain views. The orientation is fabulous and there is off road parking plus a large front walled yard with above ground pool and multiple sitting areas. The property has manicured and easy maintained gardens on three sides and there is also a private solarium accessed via an easy climb straight staircase which offers panoramic sea and mountain views.