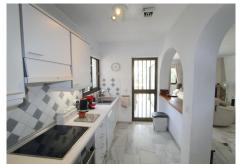

The main property is all on one level which comprises of 3 large double bedrooms, 2 bathrooms, a south west facing semi open plan kitchen/living with real fire and off this area a very large covered terrace area with glass curtains around allowing use and comfort all year round.