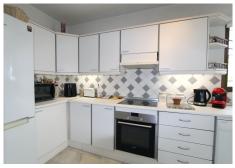

The main property is all on one level which comprises of 3 large double bedrooms, 2 bathrooms, a south west facing semi open plan kitchen/living with real fire and off this area a very large covered terrace area with glass curtains around allowing use and comfort all year round.