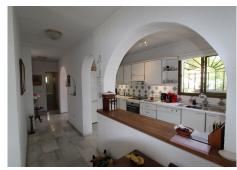

The main property is all on one level which comprises of 3 large double bedrooms, 2 bathrooms, a south west facing semi open plan kitchen/living with real fire and off this area a very large covered terrace area with glass curtains around allowing use and comfort all year round.