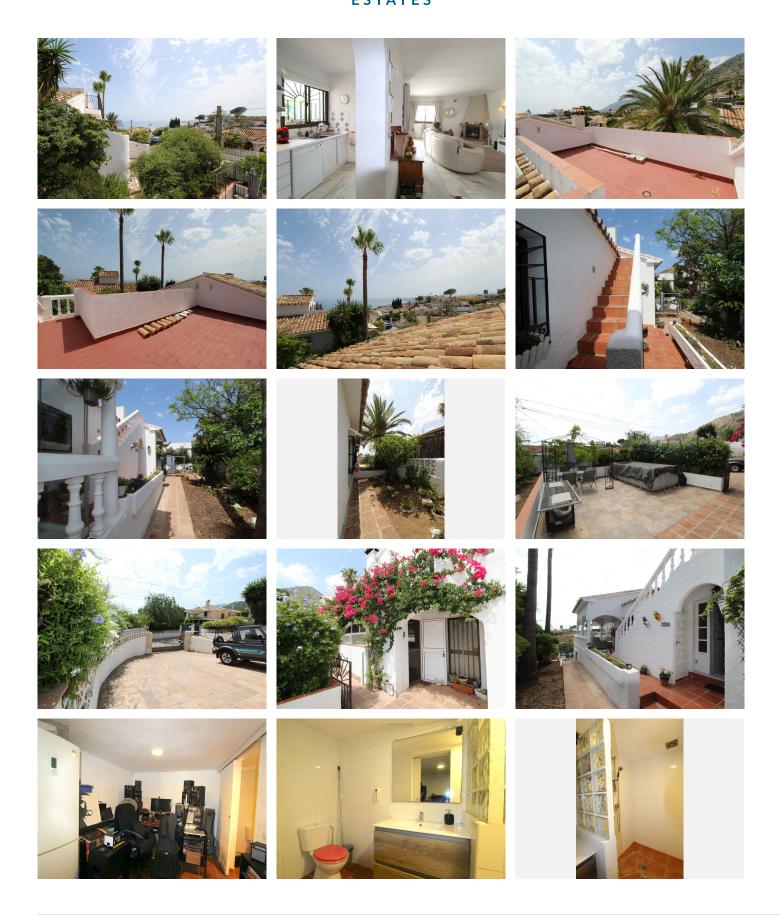

## R5078308

La Capellania

REF# R5078308 850.000 €

| BEDS | BATHS | BUILT  | PLOT   | TERRACE |
|------|-------|--------|--------|---------|
| 4    | 4     | 195 m² | 435 m² | 15 m²   |

This is a lovely family villa in Benalmadena, located on a short Cul De Sac in a very quiet and secure residential area with stunning sea and mountain views. The orientation is fabulous and there is off road parking plus a large front walled yard with above ground pool and multiple sitting areas. The property has manicured and easy maintained gardens on three sides and there is also a private solarium accessed via an easy climb straight staircase which offers panoramic sea and mountain views.

The main property is all on one level which comprises of 3 large double bedrooms, 2 bathrooms, a south west facing semi open plan kitchen/living with real fire and off this area a very large covered terrace area with glass curtains around allowing use and comfort all year round.

Below the main property is an independent apartment with a living room, open plan kitchen, bathroom and a double bedroom en-suite.

The community is presently refurbishing the communal pool and the cost has already been accounted for. There are numerous amenities; including supermarket, cafes, restaurants, bars all within a short walk and you are also a 20 mins walk to the beach and only 10 mins drive to Malaga Airport.