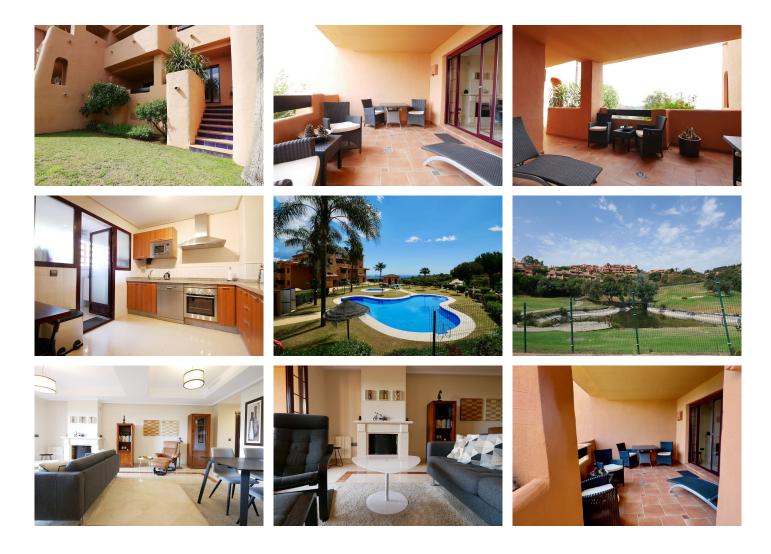

### REF# R5078245 289.900 €

| BEDS | BATHS | BUILT  |
|------|-------|--------|
| 2    | 2     | 110 m² |

This is really an exceptional two bedroom and two bathroom apartment in a gated complex that enjoys some amazing onsite facilities. Apart from the pools and gardens this complex has a gym, small spa, tennis courts and also a 9 hole par 3 golf course that can be used by the owners and their guests. The qualities in this apartment are exceptional with a much higher than average finish. The high quality marble flooring, the granite worktops in the kitchen the false ceilings with spot lights and the fireplace are just a few of more to mention. Included in the price there is a large private garage space and also a larger than average storeroom. The complex is located in the area La Mairena in East Marbella a few minutes drive in the hills above Elviria. We strongly recommend a viewing.