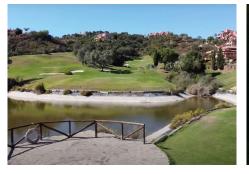

### REF# R5078245 289.900 €

| BEDS | BATHS | BUILT  |
|------|-------|--------|
| 2    | 2     | 110 m² |

This is really an exceptional two bedroom and two bathroom apartment in a gated complex that enjoys some amazing onsite facilities. Apart from the pools and gardens this complex has a gym, small spa, tennis courts and also a 9 hole par 3 golf course that can be used by the owners and their guests. The qualities in this apartment are exceptional with a much higher than average finish. The high quality marble flooring, the granite worktops in the kitchen the false ceilings with spot lights and the fireplace are just a few of more to mention. Included in the price there is a large private garage space and also a larger than average storeroom. The complex is located in the area La Mairena in East Marbella a few minutes drive in the hills above Elviria. We strongly recommend a viewing.