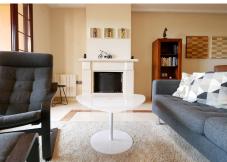

### REF# R5078245 289.900 €

| BEDS | BATHS | BUILT  |
|------|-------|--------|
| 2    | 2     | 110 m² |

This is really an exceptional two bedroom and two bathroom apartment in a gated complex that enjoys some amazing onsite facilities. Apart from the pools and gardens this complex has a gym, small spa, tennis courts and also a 9 hole par 3 golf course that can be used by the owners and their guests. The qualities in this apartment are exceptional with a much higher than average finish. The high quality marble flooring, the granite worktops in the kitchen the false ceilings with spot lights and the fireplace are just a few of more to mention. Included in the price there is a large private garage space and also a larger than average storeroom. The complex is located in the area La Mairena in East Marbella a few minutes drive in the hills above Elviria. We strongly recommend a viewing.