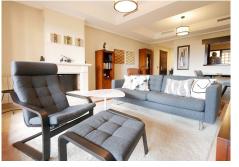

### REF# R5078245 289.900 €

| BEDS | BATHS | BUILT  |
|------|-------|--------|
| 2    | 2     | 110 m² |

This is really an exceptional two bedroom and two bathroom apartment in a gated complex that enjoys some amazing onsite facilities. Apart from the pools and gardens this complex has a gym, small spa, tennis courts and also a 9 hole par 3 golf course that can be used by the owners and their guests. The qualities in this apartment are exceptional with a much higher than average finish. The high quality marble flooring, the granite worktops in the kitchen the false ceilings with spot lights and the fireplace are just a few of more to mention. Included in the price there is a large private garage space and also a larger than average storeroom. The complex is located in the area La Mairena in East Marbella a few minutes drive in the hills above Elviria. We strongly recommend a viewing.