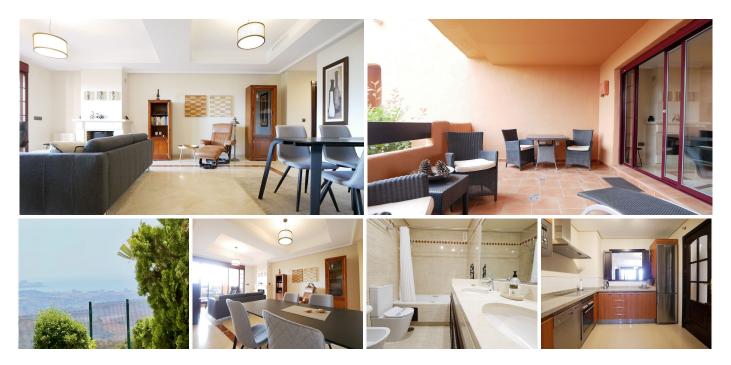

### REF# R5078245 289.900 €

| BEDS | BATHS | BUILT  |
|------|-------|--------|
| 2    | 2     | 110 m² |

This is really an exceptional two bedroom and two bathroom apartment in a gated complex that enjoys some amazing onsite facilities. Apart from the pools and gardens this complex has a gym, small spa, tennis courts and also a 9 hole par 3 golf course that can be used by the owners and their guests. The qualities in this apartment are exceptional with a much higher than average finish. The high quality marble flooring, the granite worktops in the kitchen the false ceilings with spot lights and the fireplace are just a few of more to mention. Included in the price there is a large private garage space and also a larger than average storeroom. The complex is located in the area La Mairena in East Marbella a few minutes drive in the hills above Elviria. We strongly recommend a viewing.