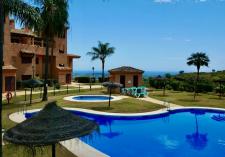

### REF# R5078245 289.900 €

| BEDS | BATHS | BUILT  |
|------|-------|--------|
| 2    | 2     | 110 m² |

This is really an exceptional two bedroom and two bathroom apartment in a gated complex that enjoys some amazing onsite facilities. Apart from the pools and gardens this complex has a gym, small spa, tennis courts and also a 9 hole par 3 golf course that can be used by the owners and their guests. The qualities in this apartment are exceptional with a much higher than average finish. The high quality marble flooring, the granite worktops in the kitchen the false ceilings with spot lights and the fireplace are just a few of more to mention. Included in the price there is a large private garage space and also a larger than average storeroom. The complex is located in the area La Mairena in East Marbella a few minutes drive in the hills above Elviria. We strongly recommend a viewing.