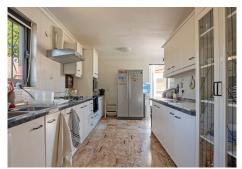

## ? Main Features Include:

Open-plan lounge & dining area leading to sun-drenched terraces with panoramic sea views

Separate TV snug with fireplace—ideal for cozy winter evenings

Fully equipped kitchen with direct terrace access and breathtaking views of the Mediterranean