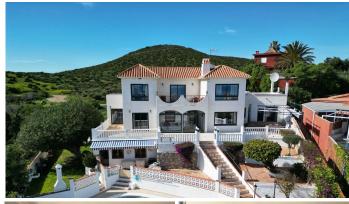

## R5078149

Mijas Costa

REF# R5078149 1.200.000 €

| BEDS | BATHS | BUILT  | PLOT   | TERRACE |
|------|-------|--------|--------|---------|
| 6    | 5     | 358 m² | 640 m² | 120 m²  |

Spacious Family Villa with Sea Views, Private Pool & Prime Location near the Beach! Are you looking for a family home that blends space, privacy, and versatility—with the added bonus of being just a short stroll from the beach, bars, and restaurants? This exceptional detached villa offers all that and more, nestled in one of the most sought-after areas of the Costa del Sol – La Ponderosa.

Boasting 6 bedrooms and 5 bathrooms, this generous property is designed for comfortable multigenerational living. With multiple independent living areas, wraparound terraces, a private swimming pool, and beautifully maintained gardens, it's the perfect setting for both relaxation and entertaining.

## Key Highlights:

Walking distance to the beach, shops, restaurants, and services

Flexible living spaces perfect for extended families

Stunning sea views from every room

Private pool and multiple outdoor areas for al fresco living