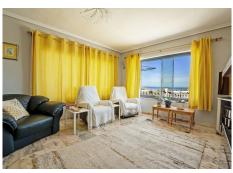

## ? Main Features Include:

Open-plan lounge & dining area leading to sun-drenched terraces with panoramic sea views

Separate TV snug with fireplace—ideal for cozy winter evenings

Fully equipped kitchen with direct terrace access and breathtaking views of the Mediterranean

## Key Highlights:

Walking distance to the beach, shops, restaurants, and services

Flexible living spaces perfect for extended families

Stunning sea views from every room

Private pool and multiple outdoor areas for al fresco living