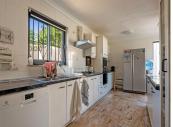

## ? Main Features Include:

Open-plan lounge & dining area leading to sun-drenched terraces with panoramic sea views

Separate TV snug with fireplace—ideal for cozy winter evenings

Fully equipped kitchen with direct terrace access and breathtaking views of the Mediterranean