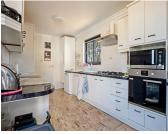

## ? Main Features Include:

Open-plan lounge & dining area leading to sun-drenched terraces with panoramic sea views

Separate TV snug with fireplace—ideal for cozy winter evenings

Fully equipped kitchen with direct terrace access and breathtaking views of the Mediterranean